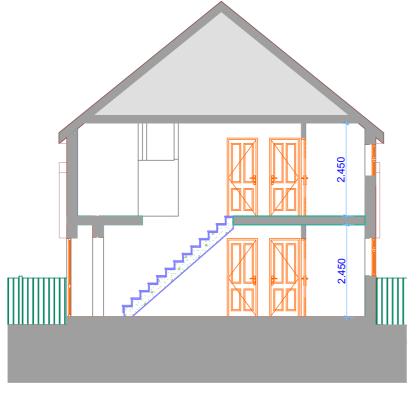

Roof Plan

| JAB Design  |                                     | Project Description Copyright of this drawing is owned by JAB Design and it must not be copied or reproduced without consent. Only figured dimensions are to be taken from this drawing.<br>All contractors and manufacturers must visit the site and be responsible for checking and taking their own dimensions relating to their work. JAB Design are to be | Drawing Name                                                                                                                                                                                                                                                                                                                                                                                                                                                                                                                                                                                                                                                                                                                                                                                                                                                                                                                                                                                                                                                                                                                                                                                                                                                                                                                                                                                                                            |                               |            |
|-------------|-------------------------------------|----------------------------------------------------------------------------------------------------------------------------------------------------------------------------------------------------------------------------------------------------------------------------------------------------------------------------------------------------------------|-----------------------------------------------------------------------------------------------------------------------------------------------------------------------------------------------------------------------------------------------------------------------------------------------------------------------------------------------------------------------------------------------------------------------------------------------------------------------------------------------------------------------------------------------------------------------------------------------------------------------------------------------------------------------------------------------------------------------------------------------------------------------------------------------------------------------------------------------------------------------------------------------------------------------------------------------------------------------------------------------------------------------------------------------------------------------------------------------------------------------------------------------------------------------------------------------------------------------------------------------------------------------------------------------------------------------------------------------------------------------------------------------------------------------------------------|-------------------------------|------------|
| Address :   | 1st Floor, Masonic Hall.            | Additional storey to bungalow                                                                                                                                                                                                                                                                                                                                  | All contractors and manufacturers must visit the site and be responsible for checking and taking their own dimensions relating to their work. This Design are to be or checking and taking their own dimensions relating to their work. This Design are to be or checking and taking their own dimensions relating to their work. This Design are to be or checking and taking their own dimensions relating to their work. This Design are to be or checking and taking their own dimensions relating to their work. This Design are to be or checking and taking their own dimensions relating to their work. This Design are to be or checking and taking their own dimensions relating to their work. This Design are to be or checking and taking their own dimensions relating to their work. This Design are to be or checking and taking their own dimensions relating to their work. This Design are to be or checking and taking their own dimensions relating to their work. This Design are to be or checking and taking their own dimensions relating to their work. This Design are to be or checking and taking their own dimensions relating to their work. This Design are to be or checking and taking their own dimensions relating to their work. This Design are to be or checking their own dimensions relating the taking their own dimensions relating to their own dimensions relating to their own dimensions | Section and Roof Plan         |            |
|             | 9 Mill Street,<br>Sutton Coldfield, | Site Address:                                                                                                                                                                                                                                                                                                                                                  | - Any discrepancies to be reported to JAB Design                                                                                                                                                                                                                                                                                                                                                                                                                                                                                                                                                                                                                                                                                                                                                                                                                                                                                                                                                                                                                                                                                                                                                                                                                                                                                                                                                                                        | Drawn                         | Date       |
| Telephone ; | B72 1TJ<br>0121 354 15 89           | Beechcroft<br>Batesway                                                                                                                                                                                                                                                                                                                                         | Where drawings are composed from the survey information received, surveys are available on request.<br>All drawings to be read in conjunction with all relevant structural and M&E engineers drawings and specifications.<br>This drawing is to be reviewed in conjunction with all other hazardirisk drawings and the hazards identified and recorded within the construction phase H&S Plan.<br>It is assumed that all works on this drawing will be carried out by a competent contractor working, where appropriate, to an approved method statement and H&S                                                                                                                                                                                                                                                                                                                                                                                                                                                                                                                                                                                                                                                                                                                                                                                                                                                                        | Wojciech Jankowski<br>(MArch) | 17/03/2023 |
| Email ;     | info@jabdesign.co.uk                | Upper Longdon<br>Rugeley<br>WS15 1PX                                                                                                                                                                                                                                                                                                                           | guidelines.<br>- Significant hazards are those as follows;<br>- Those not likely to be obvious to a competent contractor or other designers.<br>- Those of an unusual or bizare nature.<br>- Those likely to be difficult to manage effectively under normal conditions.                                                                                                                                                                                                                                                                                                                                                                                                                                                                                                                                                                                                                                                                                                                                                                                                                                                                                                                                                                                                                                                                                                                                                                | Drawing Scale                 | Drawing Nu |
| Web;        | www.jabdesign.co.uk                 |                                                                                                                                                                                                                                                                                                                                                                |                                                                                                                                                                                                                                                                                                                                                                                                                                                                                                                                                                                                                                                                                                                                                                                                                                                                                                                                                                                                                                                                                                                                                                                                                                                                                                                                                                                                                                         | 1:100 @ A3                    | 7 of 7     |