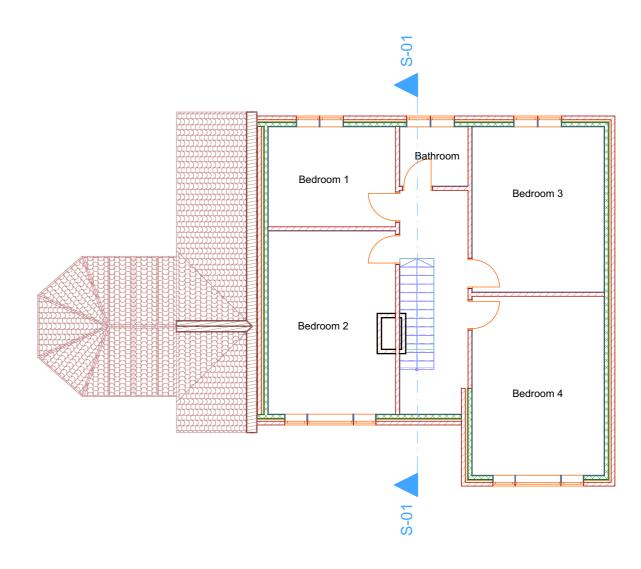

**Ground Floor** 1:100 First Floor 1:100



## JAB Design

1st Floor, Masonic Hall, 9 Mill Street, Address;

Sutton Coldfield, B72 1TJ

Telephone; 0121 354 15 89 info@jabdesign.co.uk

Email; www.jabdesign.co.uk Web;

## **Project Description**

Additional storey to bungalow

Site Address: Beechcroft Batesway Upper Longdon Rugeley WS15 1PX

Copyright of this drawing is owned by JAB Design and it must not be copied or reproduced without consent. Only figured dimensions are to be taken from this drawing. All contractors and manufacturers must visit the site and be responsible for checking and taking their own dimensions relating to their work. JAB Design are to be notified immediately of any variation between drawings and site conditions.

- All dimensions to be checked on site and verified