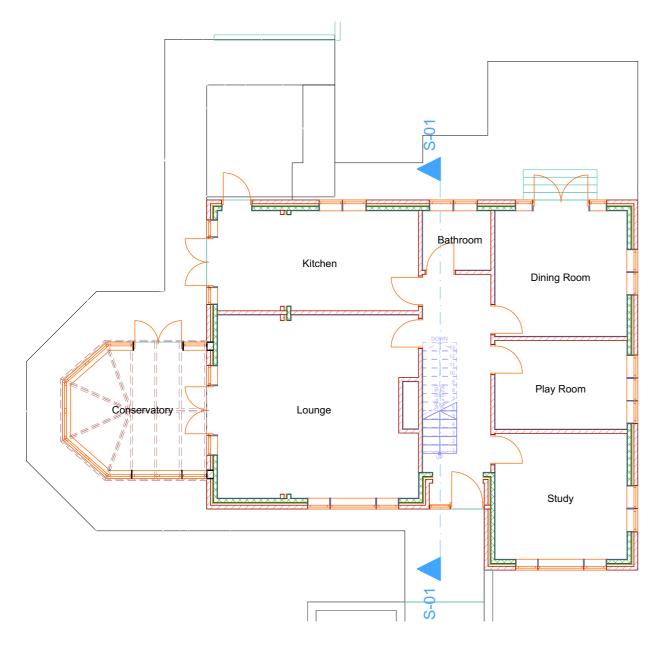

**Ground Floor** 1:100 First Floor 1:100



## JAB Design

1st Floor, Masonic Hall, 9 Mill Street, Address;

Sutton Coldfield, B72 1TJ

Telephone; 0121 354 15 89 info@jabdesign.co.uk

Email; www.jabdesign.co.uk Web;

## **Project Description**

Additional storey to bungalow

Site Address: Beechcroft Batesway Upper Longdon Rugeley WS15 1PX

Copyright of this drawing is owned by JAB Design and it must not be copied or reproduced without consent. Only figured dimensions are to be taken from this drawing. All contractors and manufacturers must visit the site and be responsible for checking and taking their own dimensions relating to their work. JAB Design are to be notified immediately of any variation between drawings and site conditions.

- All dimensions to be checked on site and verifi