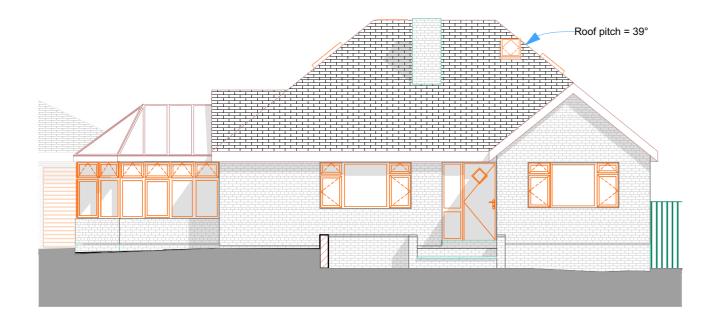

**East Elevation** 1:100 **South Elevation** 1:100

**West Elevation** 1:100 North Elevation 1:100

## Existing Elevations

| Exioning Elevations           |                |
|-------------------------------|----------------|
| Drawn                         | Date           |
| Wojciech Jankowski<br>(MArch) | 17/03/2023     |
| Drawing Scale                 | Drawing Number |
| 1:100 @ A3                    | 2 of 7         |