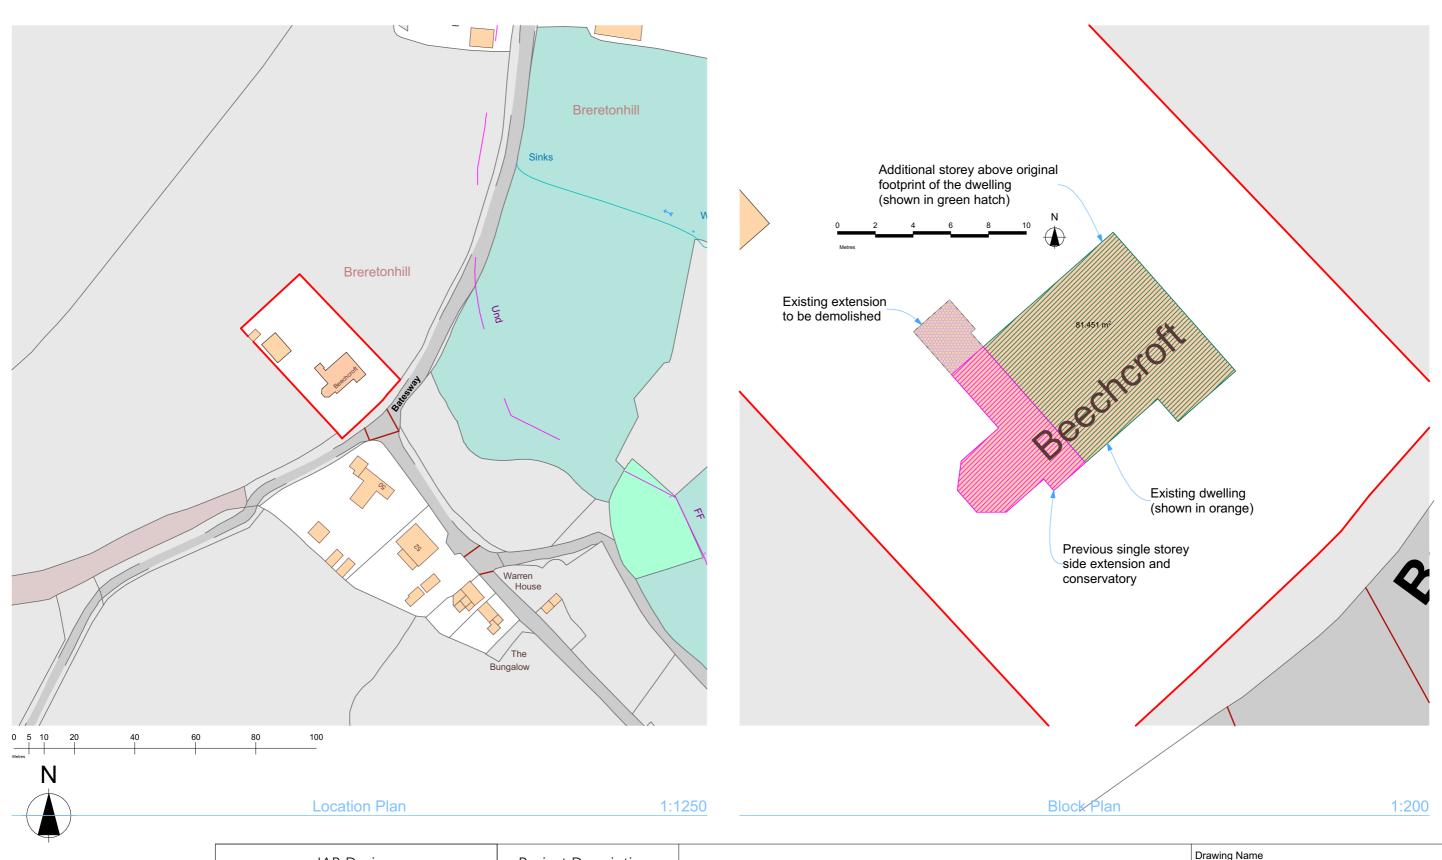

## **Project Description**

Additional storey to bungalow

Site Address: Beechcroft Batesway Upper Longdon Rugeley WS15 1PX

Copyright of this drawing is owned by JAB Design and it must not be copied or reproduced without consent. Only figured dimensions are to be taken from this drawing. All contractors and manufacturers must visit the site and be responsible for checking and taking their own dimensions relating to their work. JAB Design are to be notified immediately of any variation between drawings and site conditions.

Location and Block Plan

| Location and block Plan       |                |
|-------------------------------|----------------|
| Drawn                         | Date           |
| Wojciech Jankowski<br>(MArch) | 17/03/2023     |
| Drawing Scale                 | Drawing Number |
| 1:1250/200 @ A3               | 1 of 7         |