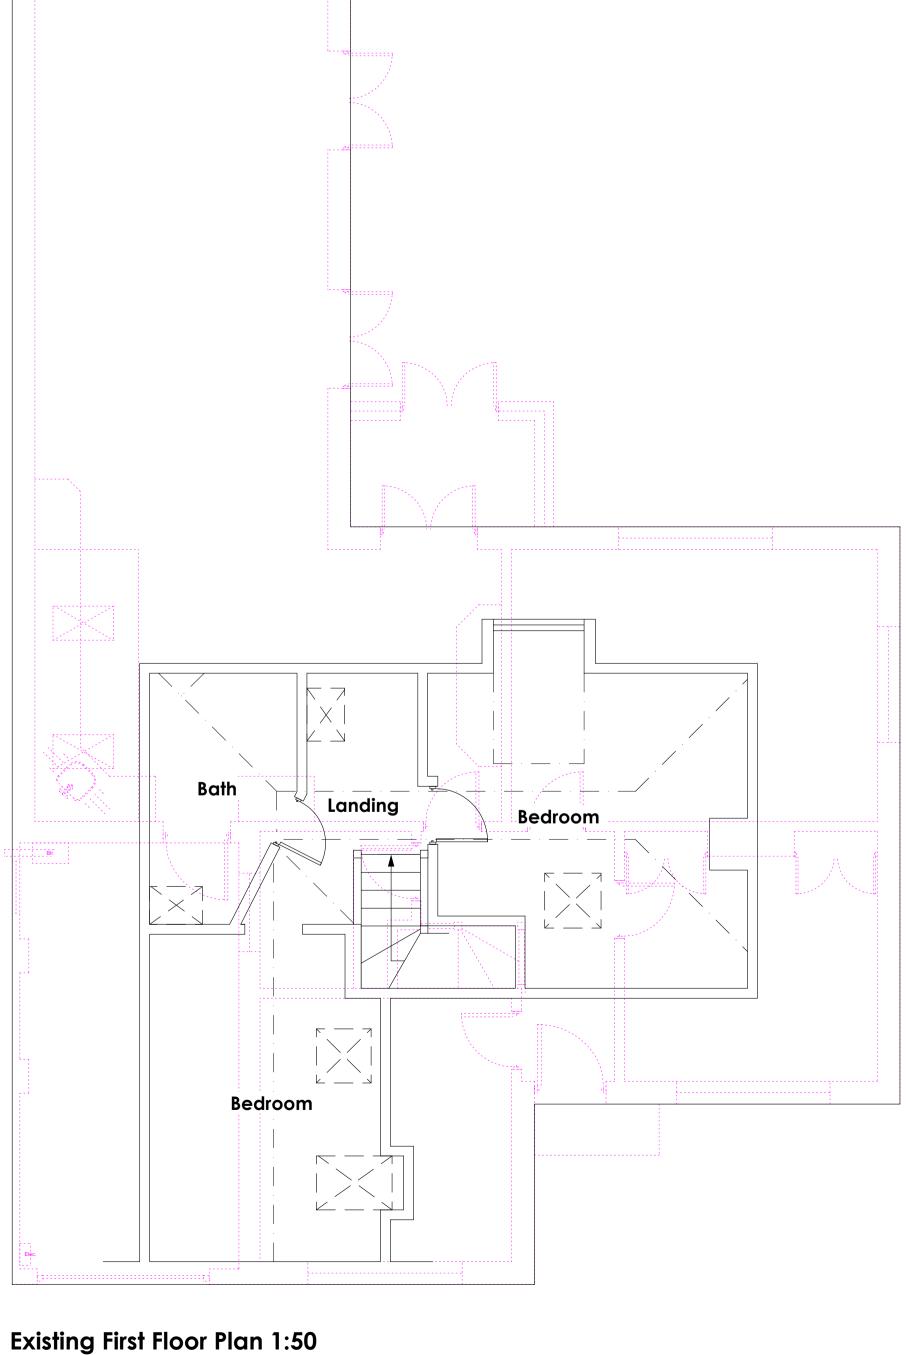

## Mr J. Nyssen

**PROJECT** 

116 Oliver's Battery Road South, Oliver's Battery, Winchester, Hampshire, S022 4HB.

STAGE

Stage 3 - Planning

**DRAWING** 

Replacement Dwelling

DRAWING NUMBER

379\_05A

January 2023

1:1250, 1:500, 1:100 & 1:50@A1

**REVISIONS**