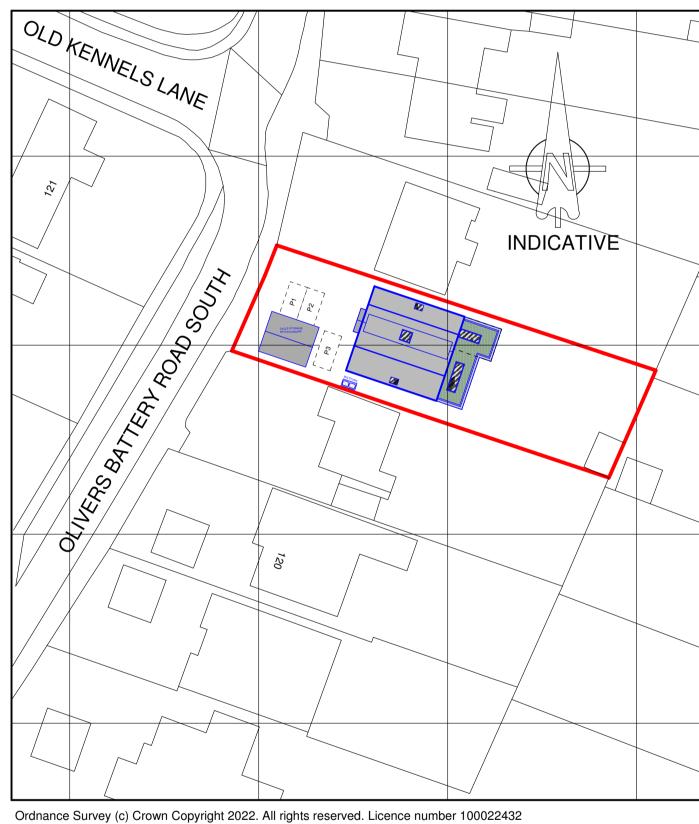

Ordnance Survey (c) Crown Copyright 2022. All rights reserved. Licence number 100022432

Site Plan 1:500

Location Plan 1:1250

0 10 20 30 40

02380 900950 07718 918619 john@jdesign.ltd

www.jdesign.ltd

Woodview Studio 78 Pitmore Road Allbrook Hampshire SO50 4LW