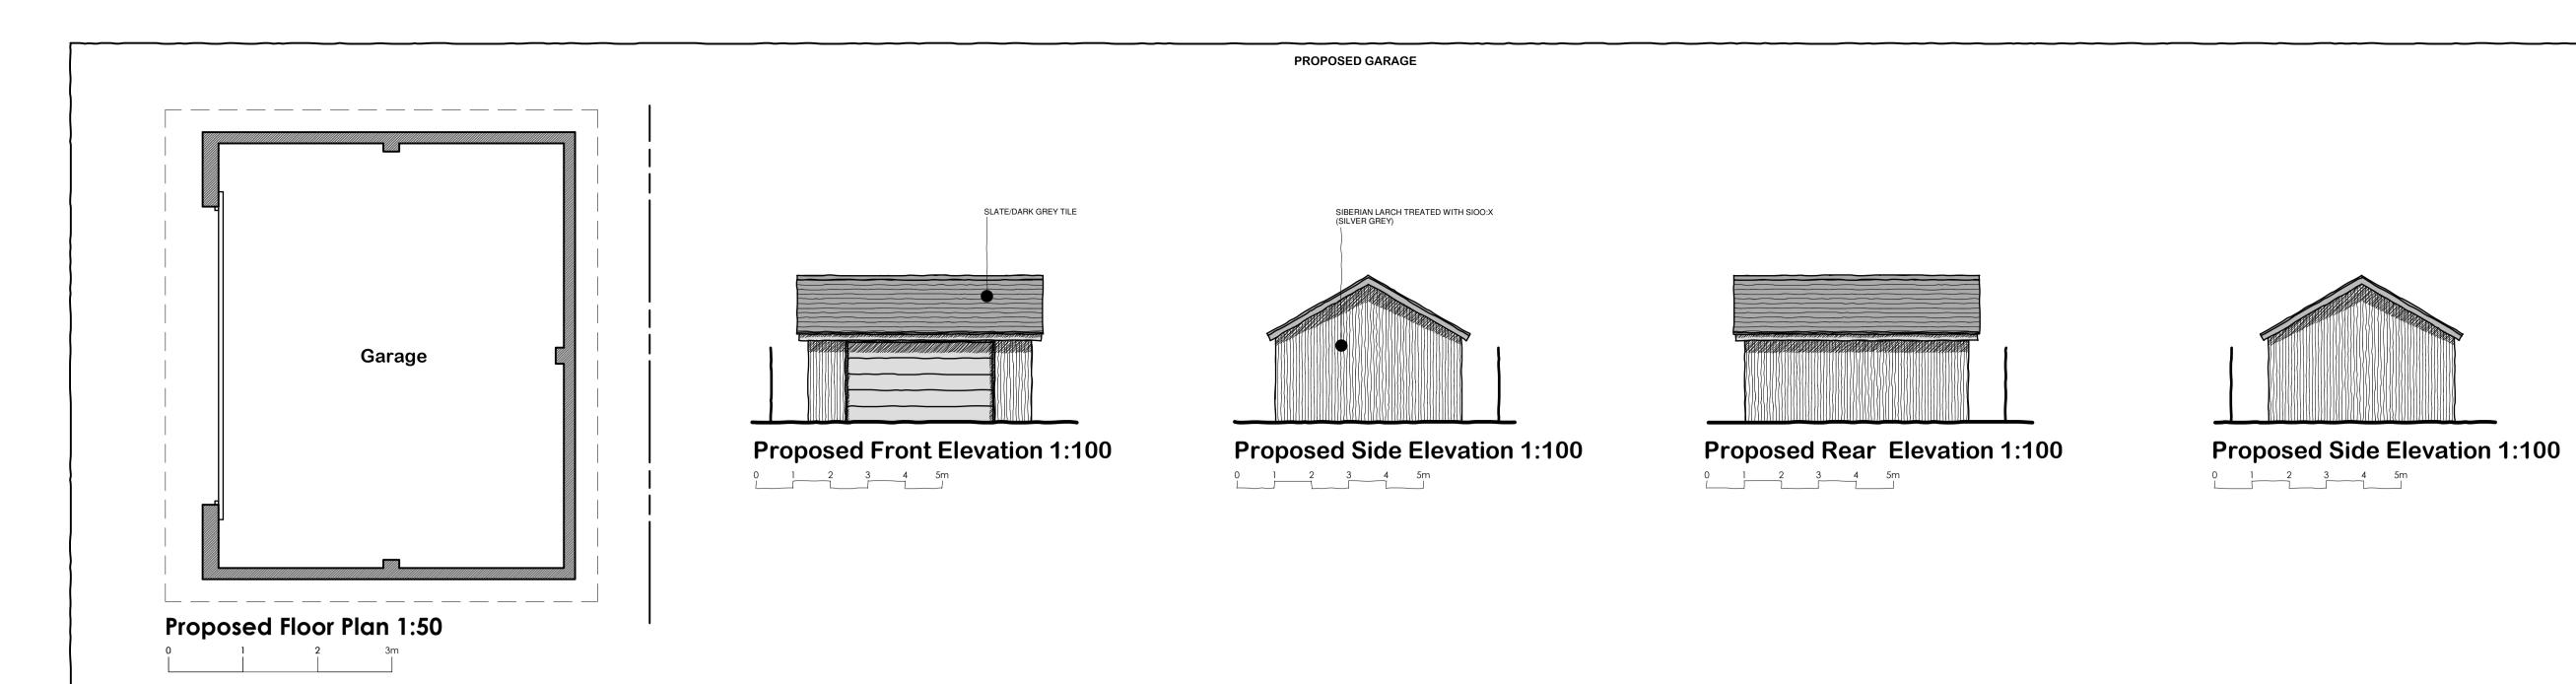

## Mr J. Nyssen

**PROJECT** 

116 Oliver's Battery Road South, Oliver's Battery, Winchester, Hampshire, S022 4HB.

STAGE

Stage 3 - Planning

**DRAWING** 

Replacement Dwelling

DRAWING NUMBER

379\_05A

January 2023

1:1250, 1:500, 1:100 & 1:50@A1

**REVISIONS**