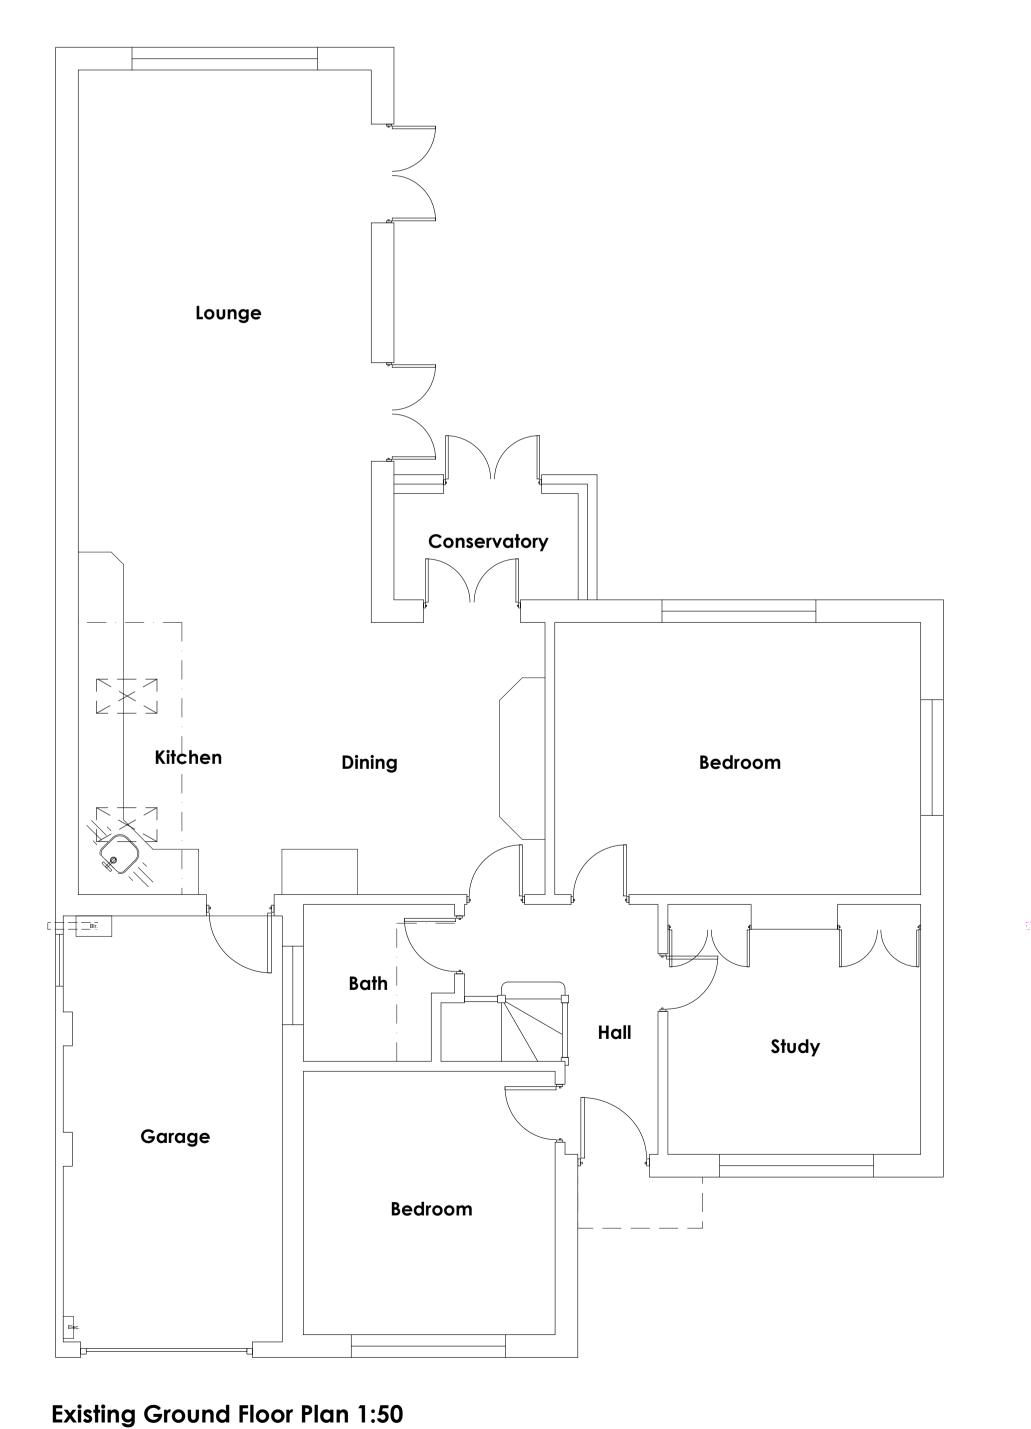

## Mr J. Nyssen

**PROJECT** 

116 Oliver's Battery Road South, Oliver's Battery, Winchester, Hampshire, S022 4HB.

STAGE

Stage 3 - Planning

**DRAWING** 

Replacement Dwelling

DRAWING NUMBER

379\_05A

January 2023

1:1250, 1:500, 1:100 & 1:50@A1

**REVISIONS**