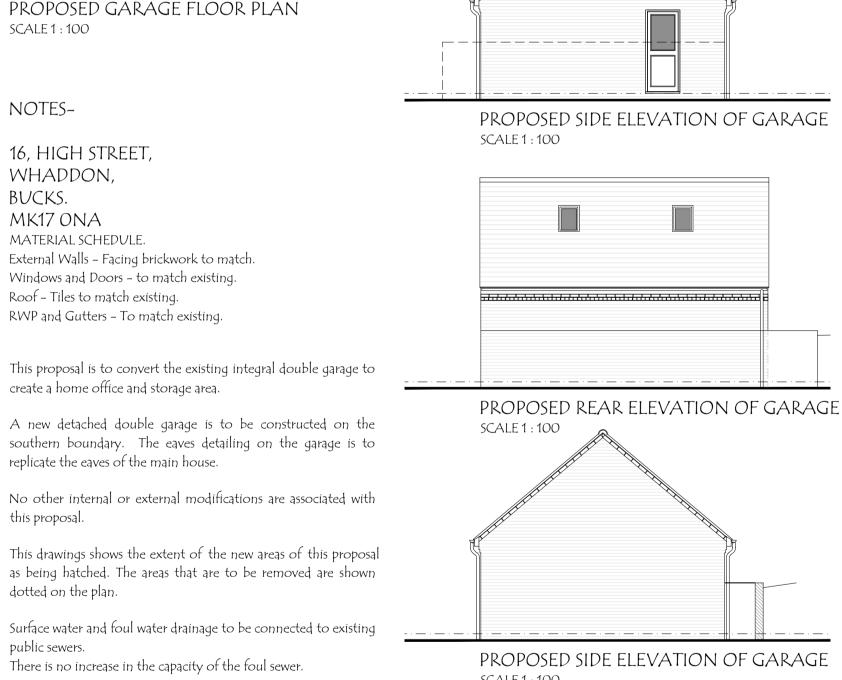

PROPOSED FRONT ELEVATION

SCALE 1 : 100

NOTES-

BUCKS.

16, HIGH STREET,

MATERIAL SCHEDULE.

Roof - Tiles to match existing.

RWP and Gutters - To match existing.

create a home office and storage area.

replicate the eaves of the main house.

There is no increase in the capacity of the foul sewer.

External Walls - Facing brickwork to match. Windows and Doors - to match existing.

WHADDON,

MK17 ONA

this proposal.

dotted on the plan.

public sewers.

PROPOSED SIDE ELEVATION

SCALE 1:100

Drawing title:
GARAGE CONVERSION AND NEW DETACHED DOUBLE GARAGE. FOR MR D MISQUITTA

P230227 01

PROPOSED SIDE ELEVATION

SCALE 1 : 100