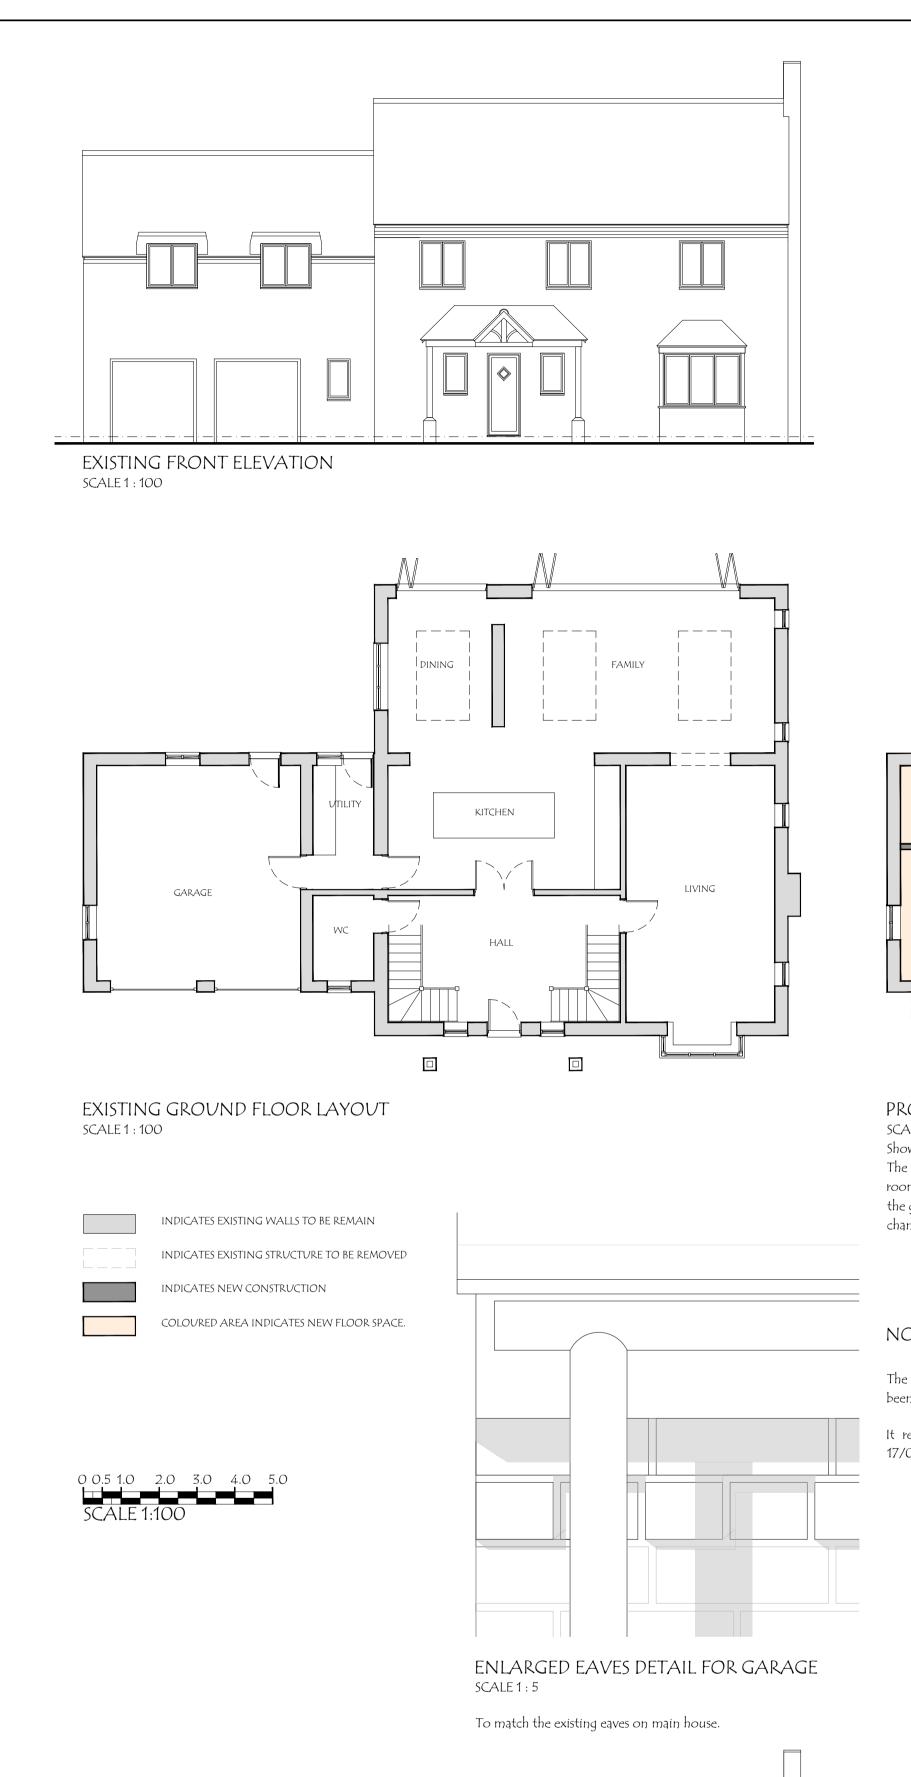

PROPOSED FRONT ELEVATION

SCALE 1 : 100

NOTES-

BUCKS.

16, HIGH STREET,

MATERIAL SCHEDULE.

Roof - Tiles to match existing.

RWP and Gutters - To match existing.

create a home office and storage area.

replicate the eaves of the main house.

There is no increase in the capacity of the foul sewer.

External Walls - Facing brickwork to match. Windows and Doors - to match existing.

WHADDON,

MK17 ONA

this proposal.

dotted on the plan.

public sewers.

PROPOSED SIDE ELEVATION

SCALE 1:100

Drawing title:
GARAGE CONVERSION AND NEW DETACHED DOUBLE GARAGE. FOR MR D MISQUITTA

P230227 01

PROPOSED SIDE ELEVATION

SCALE 1 : 100