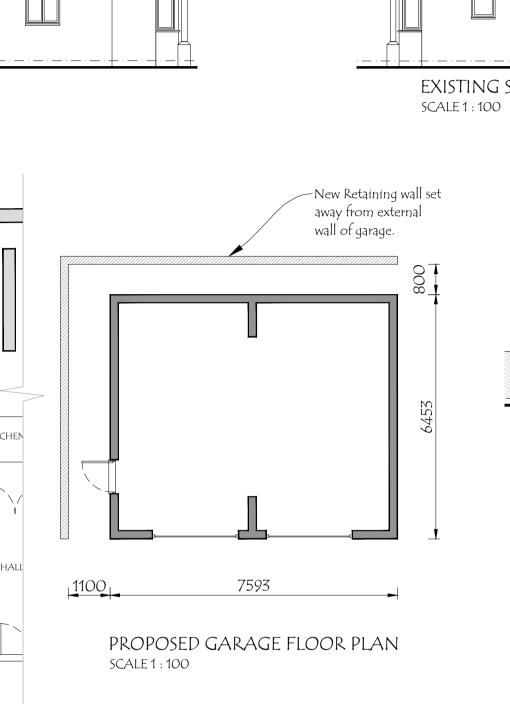

PROPOSED FRONT ELEVATION

SCALE 1 : 100

NOTES-

BUCKS.

16, HIGH STREET,

MATERIAL SCHEDULE.

Roof - Tiles to match existing.

RWP and Gutters - To match existing.

create a home office and storage area.

replicate the eaves of the main house.

There is no increase in the capacity of the foul sewer.

External Walls - Facing brickwork to match. Windows and Doors - to match existing.

WHADDON,

MK17 ONA

this proposal.

dotted on the plan.

public sewers.

PROPOSED SIDE ELEVATION

SCALE 1:100

Drawing title:
GARAGE CONVERSION AND NEW DETACHED DOUBLE GARAGE. FOR MR D MISQUITTA

P230227 01

PROPOSED SIDE ELEVATION

SCALE 1 : 100