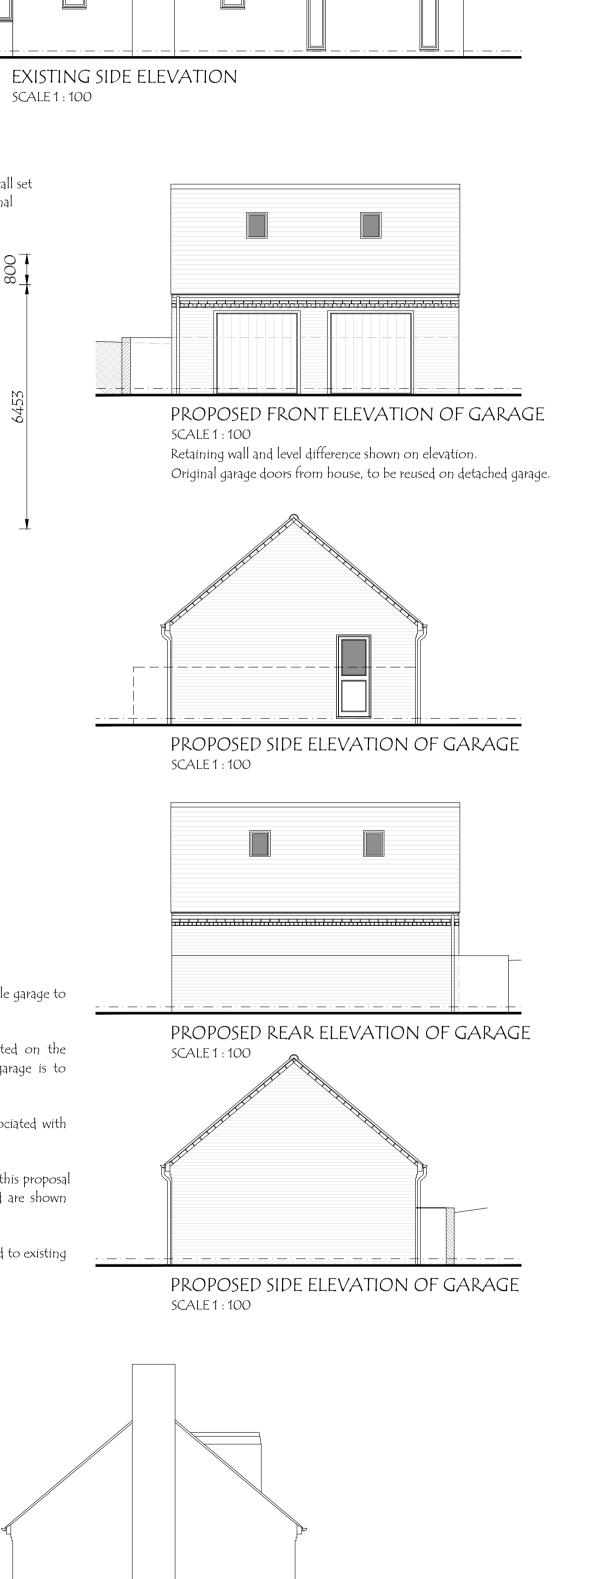

PROPOSED FRONT ELEVATION

SCALE 1 : 100

NOTES-

BUCKS.

16, HIGH STREET,

MATERIAL SCHEDULE.

Roof - Tiles to match existing.

RWP and Gutters - To match existing.

create a home office and storage area.

replicate the eaves of the main house.

There is no increase in the capacity of the foul sewer.

External Walls - Facing brickwork to match. Windows and Doors - to match existing.

WHADDON,

MK17 ONA

this proposal.

dotted on the plan.

public sewers.

PROPOSED SIDE ELEVATION

SCALE 1:100

Drawing title:
GARAGE CONVERSION AND NEW DETACHED DOUBLE GARAGE. FOR MR D MISQUITTA

P230227 01

PROPOSED SIDE ELEVATION

SCALE 1 : 100