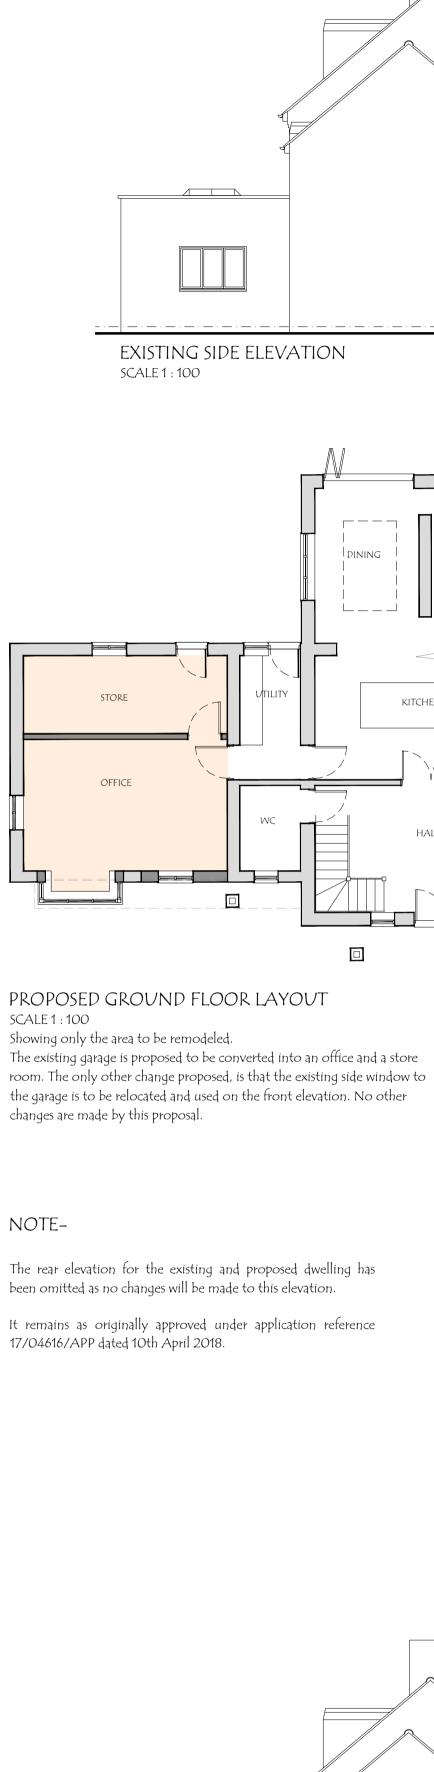

PROPOSED FRONT ELEVATION

SCALE 1 : 100

NOTES-

BUCKS.

16, HIGH STREET,

MATERIAL SCHEDULE.

Roof - Tiles to match existing.

RWP and Gutters - To match existing.

create a home office and storage area.

replicate the eaves of the main house.

There is no increase in the capacity of the foul sewer.

External Walls - Facing brickwork to match. Windows and Doors - to match existing.

WHADDON,

MK17 ONA

this proposal.

dotted on the plan.

public sewers.

PROPOSED SIDE ELEVATION

SCALE 1:100

Drawing title:
GARAGE CONVERSION AND NEW DETACHED DOUBLE GARAGE. FOR MR D MISQUITTA

P230227 01

PROPOSED SIDE ELEVATION

SCALE 1 : 100