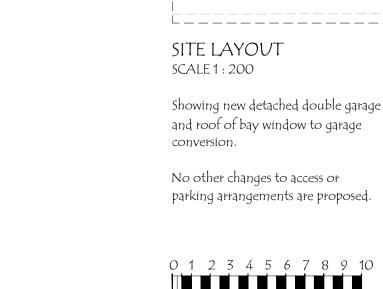

create a home office and storage area.

replicate the eaves of the main house.

There is no increase in the capacity of the foul sewer.

External Walls - Facing brickwork to match. Windows and Doors - to match existing.

WHADDON,

MK17 ONA

this proposal.

dotted on the plan.

public sewers.

PROPOSED SIDE ELEVATION

SCALE 1:100

Drawing title:
GARAGE CONVERSION AND NEW DETACHED DOUBLE GARAGE. FOR MR D MISQUITTA