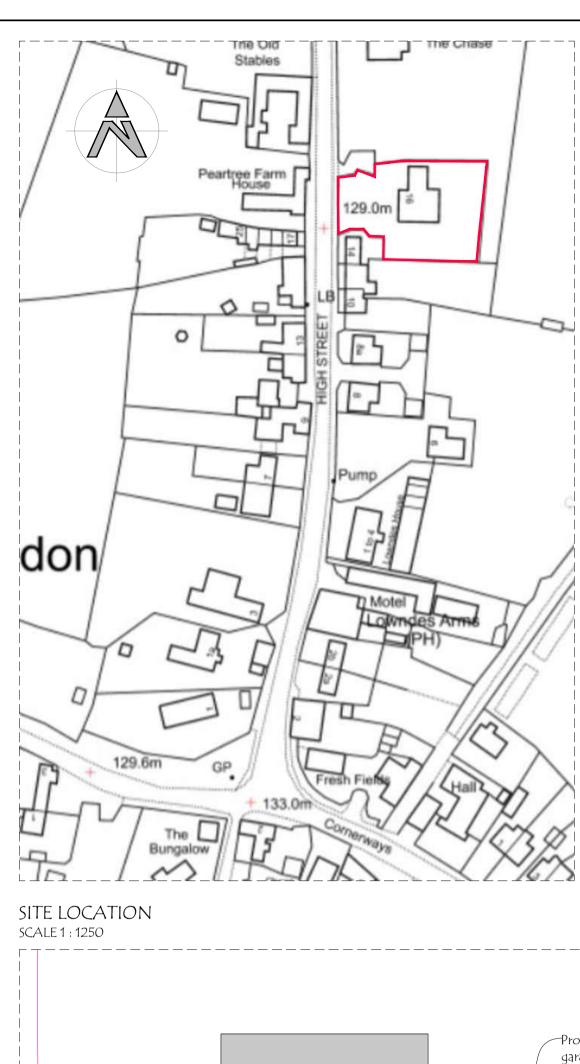

WHADDON,

MK17 ONA

this proposal.

dotted on the plan.

public sewers.

PROPOSED SIDE ELEVATION

SCALE 1:100

Drawing title:
GARAGE CONVERSION AND NEW DETACHED DOUBLE GARAGE. FOR MR D MISQUITTA