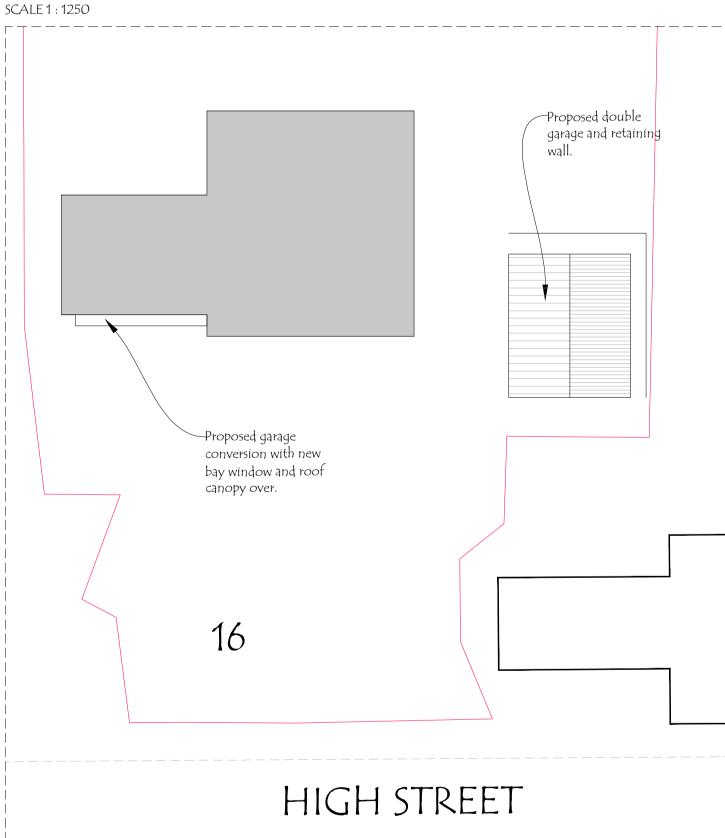

create a home office and storage area.

replicate the eaves of the main house.

There is no increase in the capacity of the foul sewer.

External Walls - Facing brickwork to match. Windows and Doors - to match existing.

WHADDON,

MK17 ONA

this proposal.

dotted on the plan.

public sewers.

PROPOSED SIDE ELEVATION

SCALE 1:100

Drawing title:
GARAGE CONVERSION AND NEW DETACHED DOUBLE GARAGE. FOR MR D MISQUITTA