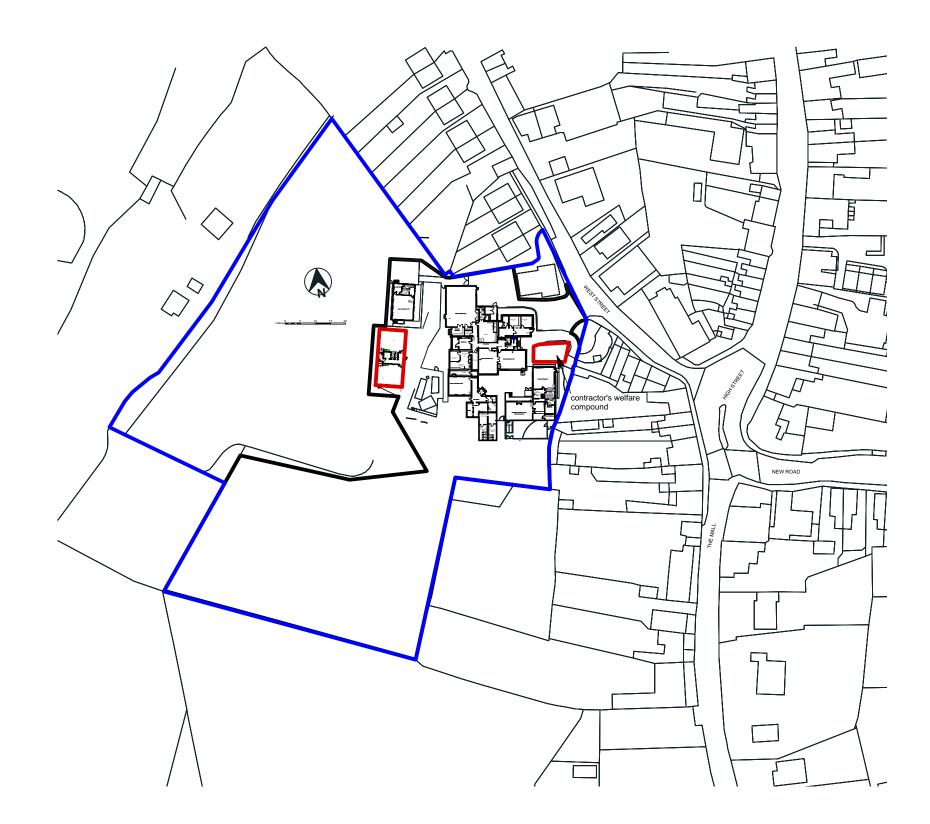

| rev | v description date | date | by | PROJECT<br>Brading Primary School<br>Sandown<br>PO36 0DS |          |        |       | SHEET CONTENTS<br>PSBP2-Phase 2 IOW<br>Location Plan<br>Prefab Double Classroom |            | Property Services |          |
|-----|--------------------|------|----|----------------------------------------------------------|----------|--------|-------|---------------------------------------------------------------------------------|------------|-------------------|----------|
|     |                    |      |    | SCALE                                                    | DATE     | DRAWN. | CHKD. | DRAWING No.                                                                     | E03449/100 |                   | REVISION |
|     |                    |      |    | @A1                                                      |          |        |       |                                                                                 |            |                   | ТЭ       |
|     |                    |      |    | 1:1250@A3                                                | 20/11/19 | ACTAD  |       | FILE REF.                                                                       | File name  |                   |          |