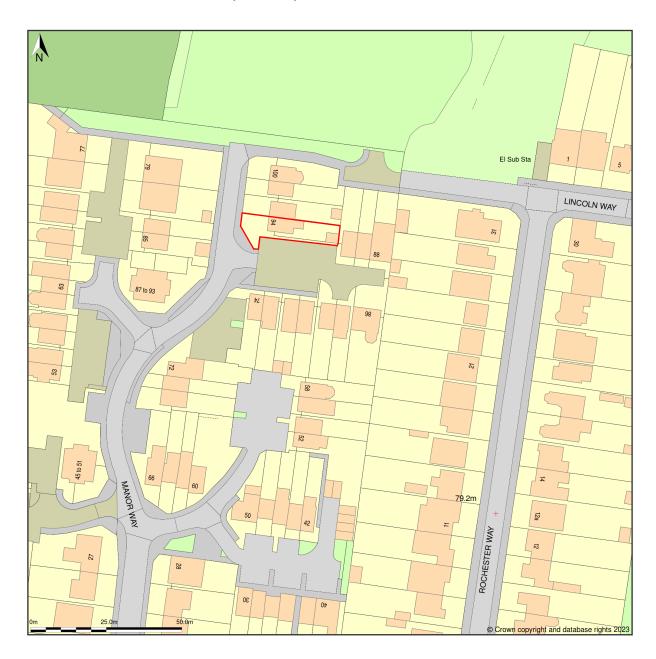

## 94, Manor Way, Croxley Green, Hertfordshire, WD3 3LY

Location Plan shows area bounded by: 507473.67, 196286.56 507673.67, 196486.56 (at a scale of 1:1250), OSGridRef: TQ 7579638. The representation of a road, track or path is no evidence of a right of way. The representation of features as lines is no evidence of a property boundary.