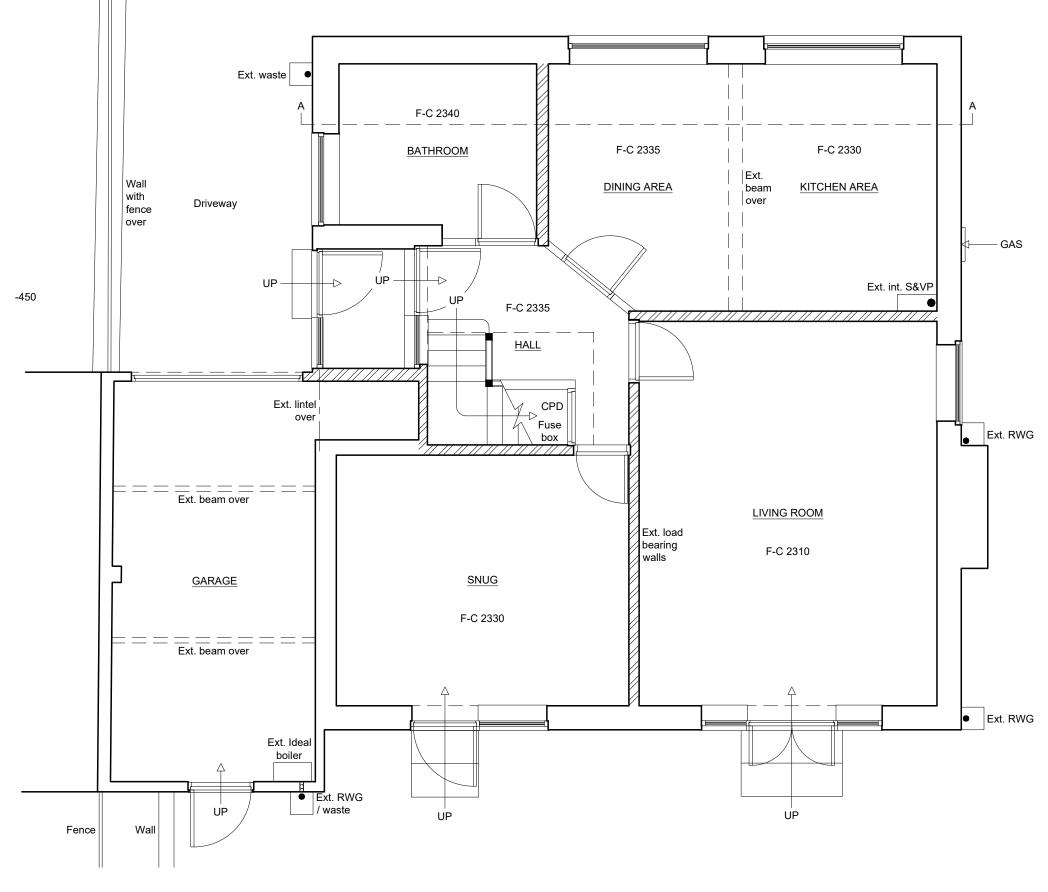

**EXISTING GROUND FLOOR PLAN** 

# www.masdesignconsultants.com 1 Oxford Street, Guiseley, Leeds, LS20 9AX

| EXISTING                                                                                                                                                                                                              |       |       |              |     |
|-----------------------------------------------------------------------------------------------------------------------------------------------------------------------------------------------------------------------|-------|-------|--------------|-----|
| EXTENT OF PROJECT:                                                                                                                                                                                                    |       |       |              |     |
| PROPOSAL: PROPOSED GARAGE<br>CONVERSION; FORMING BOOT<br>ROOM / UTILITY.<br>PROPOSED PITCHED ROOF TO<br>EXISTING GARAGE.<br>PROPOSED PORCH.<br>PROPOSED INTERNAL<br>ALTERATIONS; FORMING NEW<br>FIRST FLOOR BATHROOM. |       |       |              |     |
| CLIENT DETAILS:                                                                                                                                                                                                       |       |       |              |     |
| MR A DENNEHY-NEIL.<br>35 SCHOOL LANE,<br>ADDINGHAM, ILKLEY.<br>LS29 0JN.                                                                                                                                              |       |       |              |     |
| DRAWING TITLE:                                                                                                                                                                                                        |       |       |              |     |
| EXISTING GROUND FLOOR PLAN.                                                                                                                                                                                           |       |       |              |     |
| PAPER                                                                                                                                                                                                                 | SCALE | DATE  | DRAWING No   | REV |
| A3                                                                                                                                                                                                                    | 1:50  | 02/23 | M3948/01/102 |     |