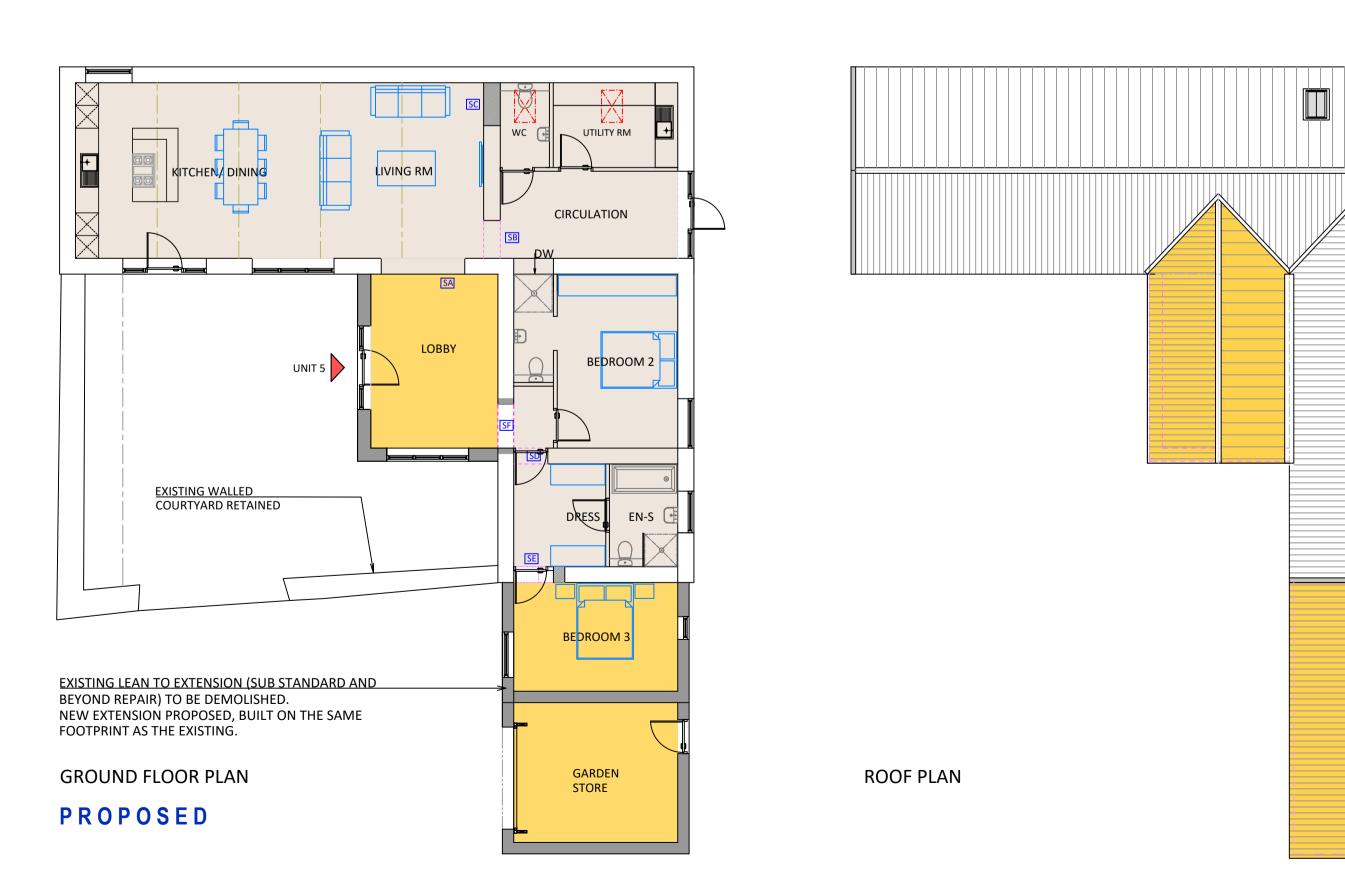

## ELEVATIONS

| SCHEDULE OF STRUCTURAL ALTERATIONS |                          |                                                                                                                                                                |  |  |
|------------------------------------|--------------------------|----------------------------------------------------------------------------------------------------------------------------------------------------------------|--|--|
| REF                                | LOCATION                 | DETAILS                                                                                                                                                        |  |  |
| SA                                 | LIVING ROOM              | REINSTATE 1NO INFILLED WINDOW AND 2NO ARCHED OPENINGS INFILL STONEWORK TO BE CAREFULLY DISMANTLED AND SET ASIDE FOR POTENTIAL RE-USE.                          |  |  |
| SB                                 | LIVING ROOM/ CIRCULATION | INTERNAL WALL TO BE BROKEN OUT TO PROVIDE DOOR<br>OPENING, 900 X 2100.<br>RC LINTOLS, CONCEALED WITH INTERNAL BOARDED FINISH.                                  |  |  |
| SC                                 | LIVING ROOM/ EN-SUITE    | EXISTING OPENING TO BE INFILLED WITH MASONRY CONSTRUCTION TO MATCH EXISTING. CONCEALED WITH INTERNAL BOARDED FINISH.                                           |  |  |
| SD                                 | CIRCULATION              | NTERNAL WALL TO BE BROKEN OUT TO PROVIDE OPENING, 900 X 2100.<br>RC LINTOLS, CONCEALED WITH INTERNAL BOARDED FINISH.                                           |  |  |
| SE                                 | CIRCULATION              | NTERNAL WALL TO BE BROKEN OUT TO PROVIDE OPENING, 900 X 2100.<br>RC LINTOLS, CONCEALED WITH INTERNAL BOARDED FINISH.                                           |  |  |
| SF                                 | LOBBY/ CIRCULATION       | EXISTING WINDOW TO BE BROKEN OUT TO PROVIDE OPENING, DOWN TO F.F.L 1150 X 2100. EXISTING LINTOLS RETAINED, ALL TO BE RE-FINISHED WITH INTERNAL BOARDED FINISH. |  |  |