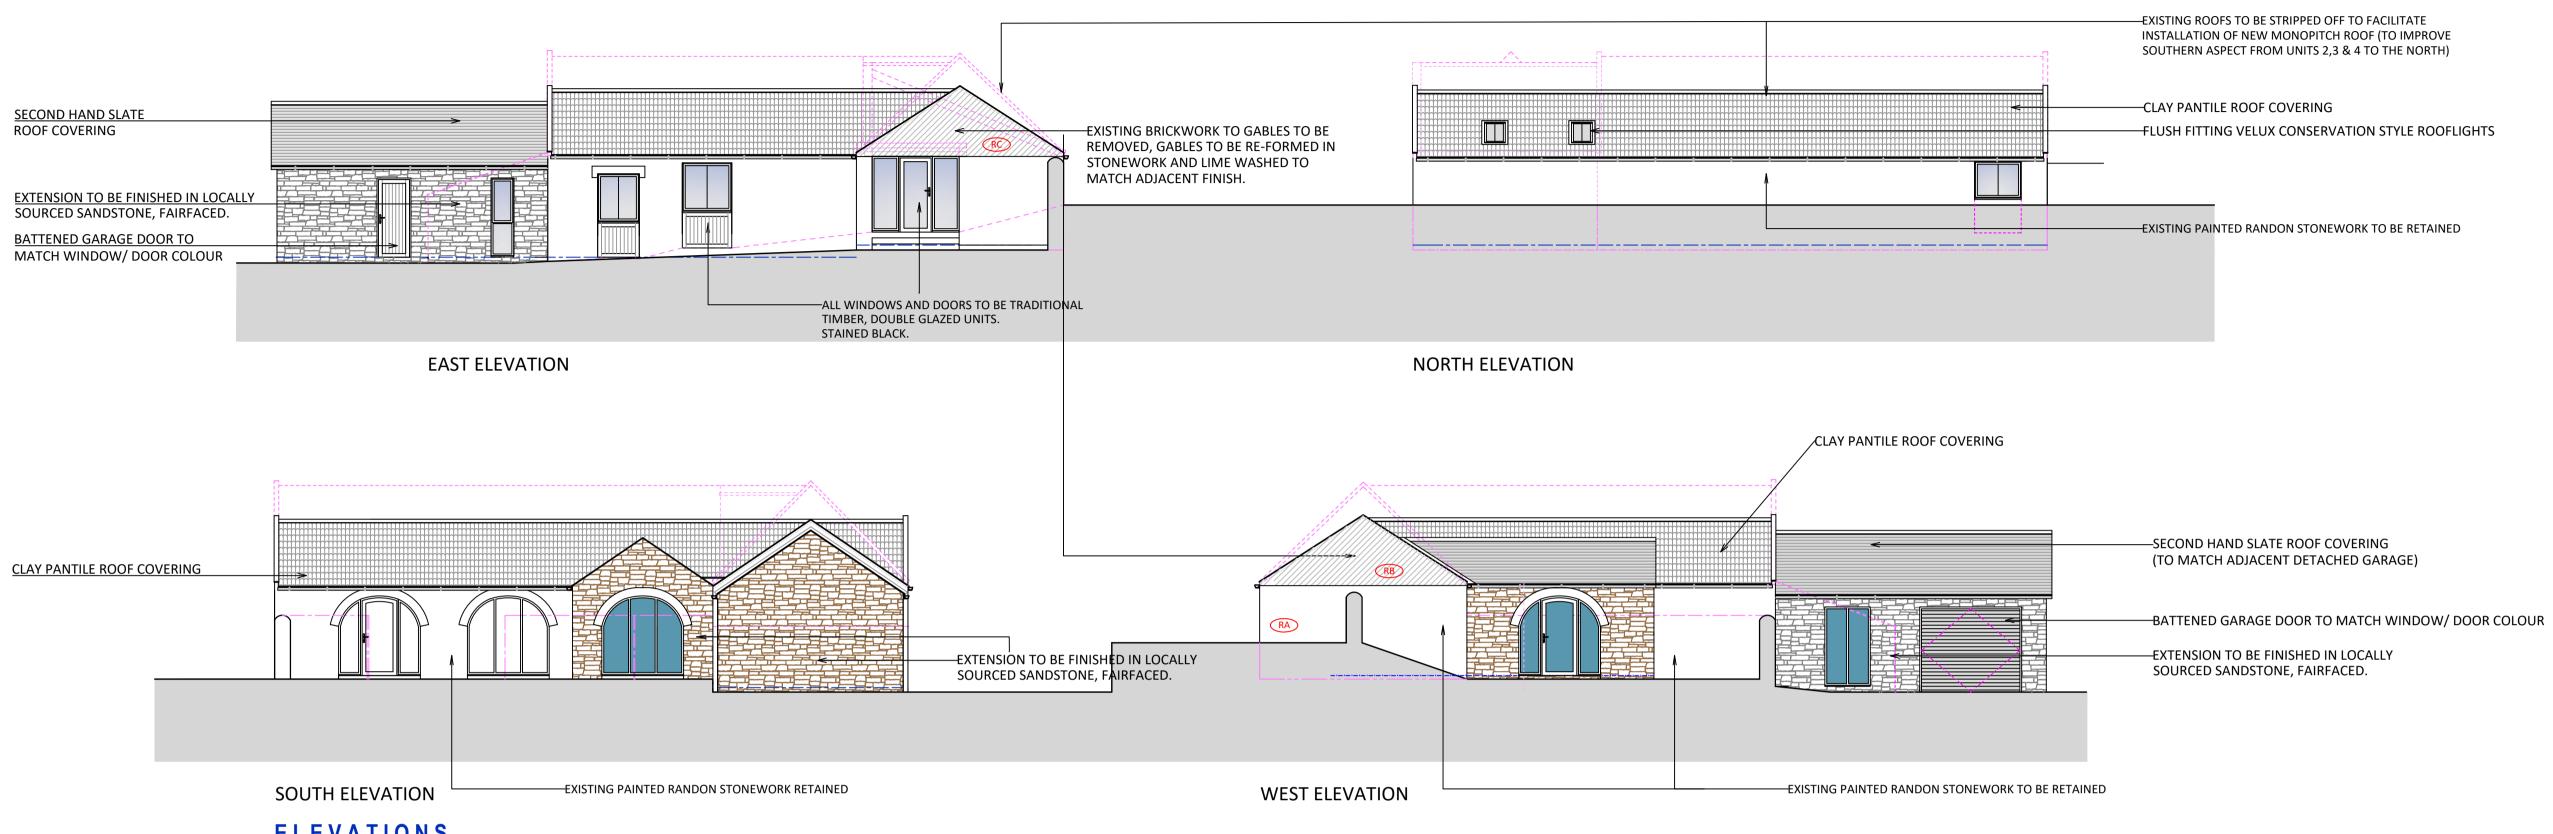

## ELEVATIONS

| SCHEDULE OF STRUCTURAL ALTERATIONS |                          |                                                                                                                                                                |  |  |
|------------------------------------|--------------------------|----------------------------------------------------------------------------------------------------------------------------------------------------------------|--|--|
| REF                                | LOCATION                 | DETAILS                                                                                                                                                        |  |  |
| SA                                 | LIVING ROOM              | REINSTATE 1NO INFILLED WINDOW AND 2NO ARCHED OPENINGS INFILL STONEWORK TO BE CAREFULLY DISMANTLED AND SET ASIDE FOR POTENTIAL RE-USE.                          |  |  |
| SB                                 | LIVING ROOM/ CIRCULATION | INTERNAL WALL TO BE BROKEN OUT TO PROVIDE DOOR<br>OPENING, 900 X 2100.<br>RC LINTOLS, CONCEALED WITH INTERNAL BOARDED FINISH.                                  |  |  |
| SC                                 | LIVING ROOM/ EN-SUITE    | EXISTING OPENING TO BE INFILLED WITH MASONRY CONSTRUCTION TO MATCH EXISTING. CONCEALED WITH INTERNAL BOARDED FINISH.                                           |  |  |
| SD                                 | CIRCULATION              | NTERNAL WALL TO BE BROKEN OUT TO PROVIDE OPENING, 900 X 2100.<br>RC LINTOLS, CONCEALED WITH INTERNAL BOARDED FINISH.                                           |  |  |
| SE                                 | CIRCULATION              | NTERNAL WALL TO BE BROKEN OUT TO PROVIDE OPENING, 900 X 2100.<br>RC LINTOLS, CONCEALED WITH INTERNAL BOARDED FINISH.                                           |  |  |
| SF                                 | LOBBY/ CIRCULATION       | EXISTING WINDOW TO BE BROKEN OUT TO PROVIDE OPENING, DOWN TO F.F.L 1150 X 2100. EXISTING LINTOLS RETAINED, ALL TO BE RE-FINISHED WITH INTERNAL BOARDED FINISH. |  |  |

| REF         | LOCATION                                        | DETAILS                                                                                                                                                                                                                |  |  |
|-------------|-------------------------------------------------|------------------------------------------------------------------------------------------------------------------------------------------------------------------------------------------------------------------------|--|--|
| RA          | NORTH WEST CORNER                               | CRACKING TO MASONRY TO SW CORNER.<br>TO BE REPAIRED ACCORDINGLY                                                                                                                                                        |  |  |
| RB & RC     | EASTERN AND WESTERN GABLES TO<br>NORTHERN BLOCK | FACING BRICKWORK GABLES (LATER ADDITION) TO BE DISMANTLED. NEW GABLES TO BE FORMED (TO ACCOMMODATE NEW ROOF) WITH 2 COURSES OF STONEWORK WITH RUBBLE INFILL TO MATCH EXISTING. TO BE LIMEWASHED AS DETAILED ELSEWHERE. |  |  |
| METHODOLOGY |                                                 |                                                                                                                                                                                                                        |  |  |