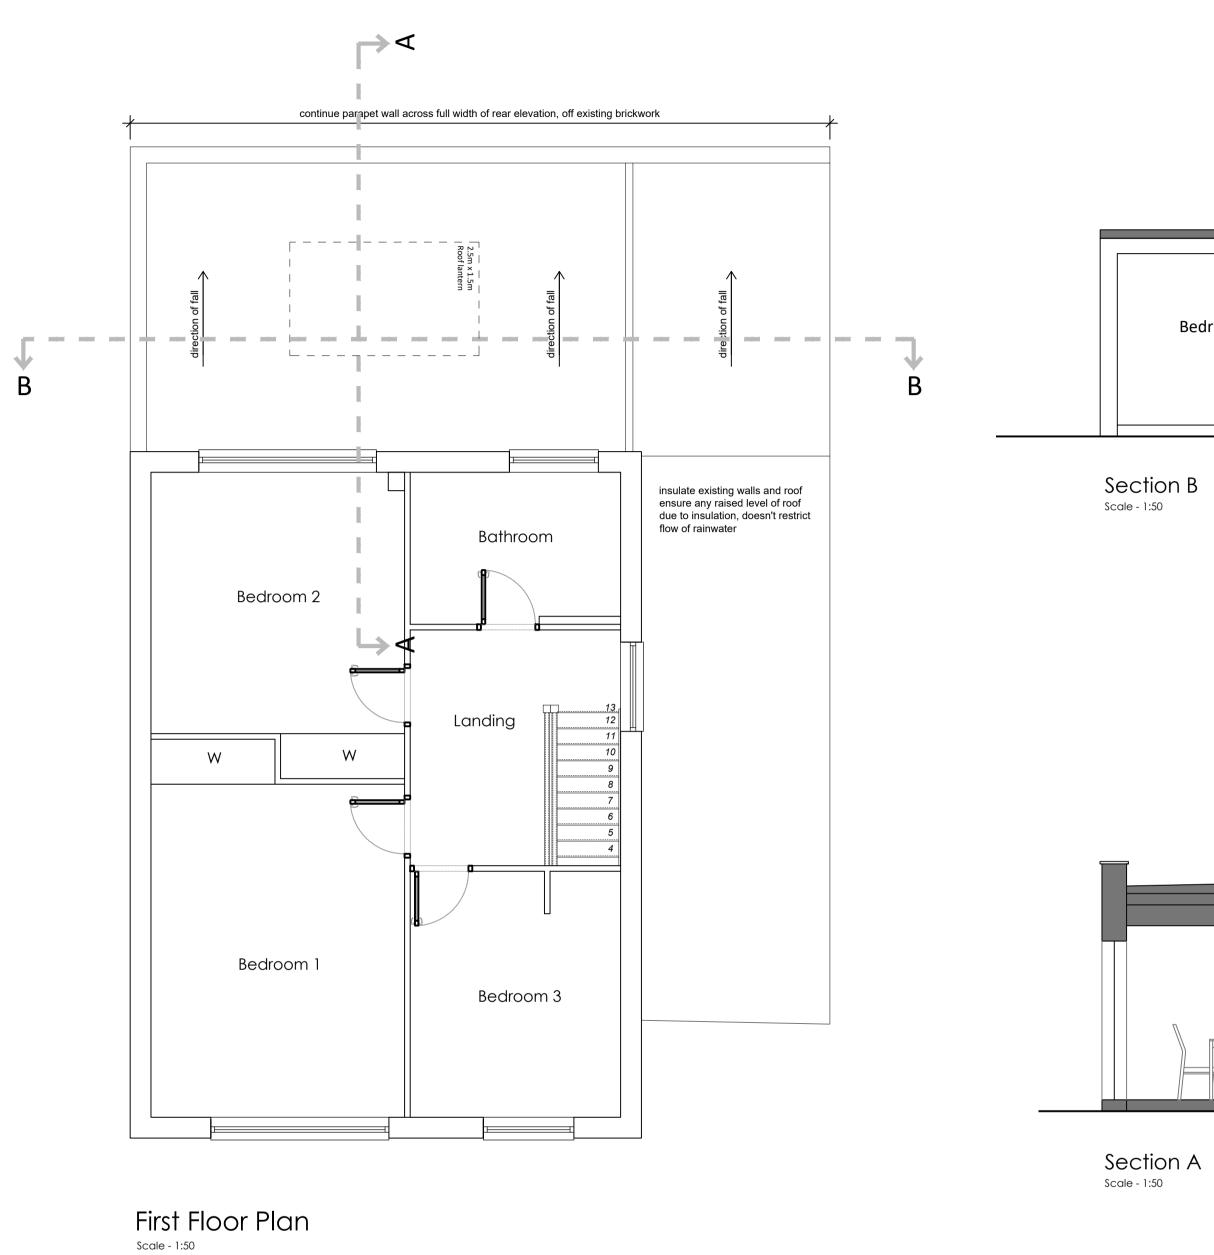

Dining

| Bedroom | Sitting | Dinin     | g |  |
|---------|---------|-----------|---|--|
| n B     |         |           |   |  |
|         |         |           |   |  |
|         |         |           |   |  |
|         |         | Bedroom 2 |   |  |
|         |         |           |   |  |

Kitchen

A1