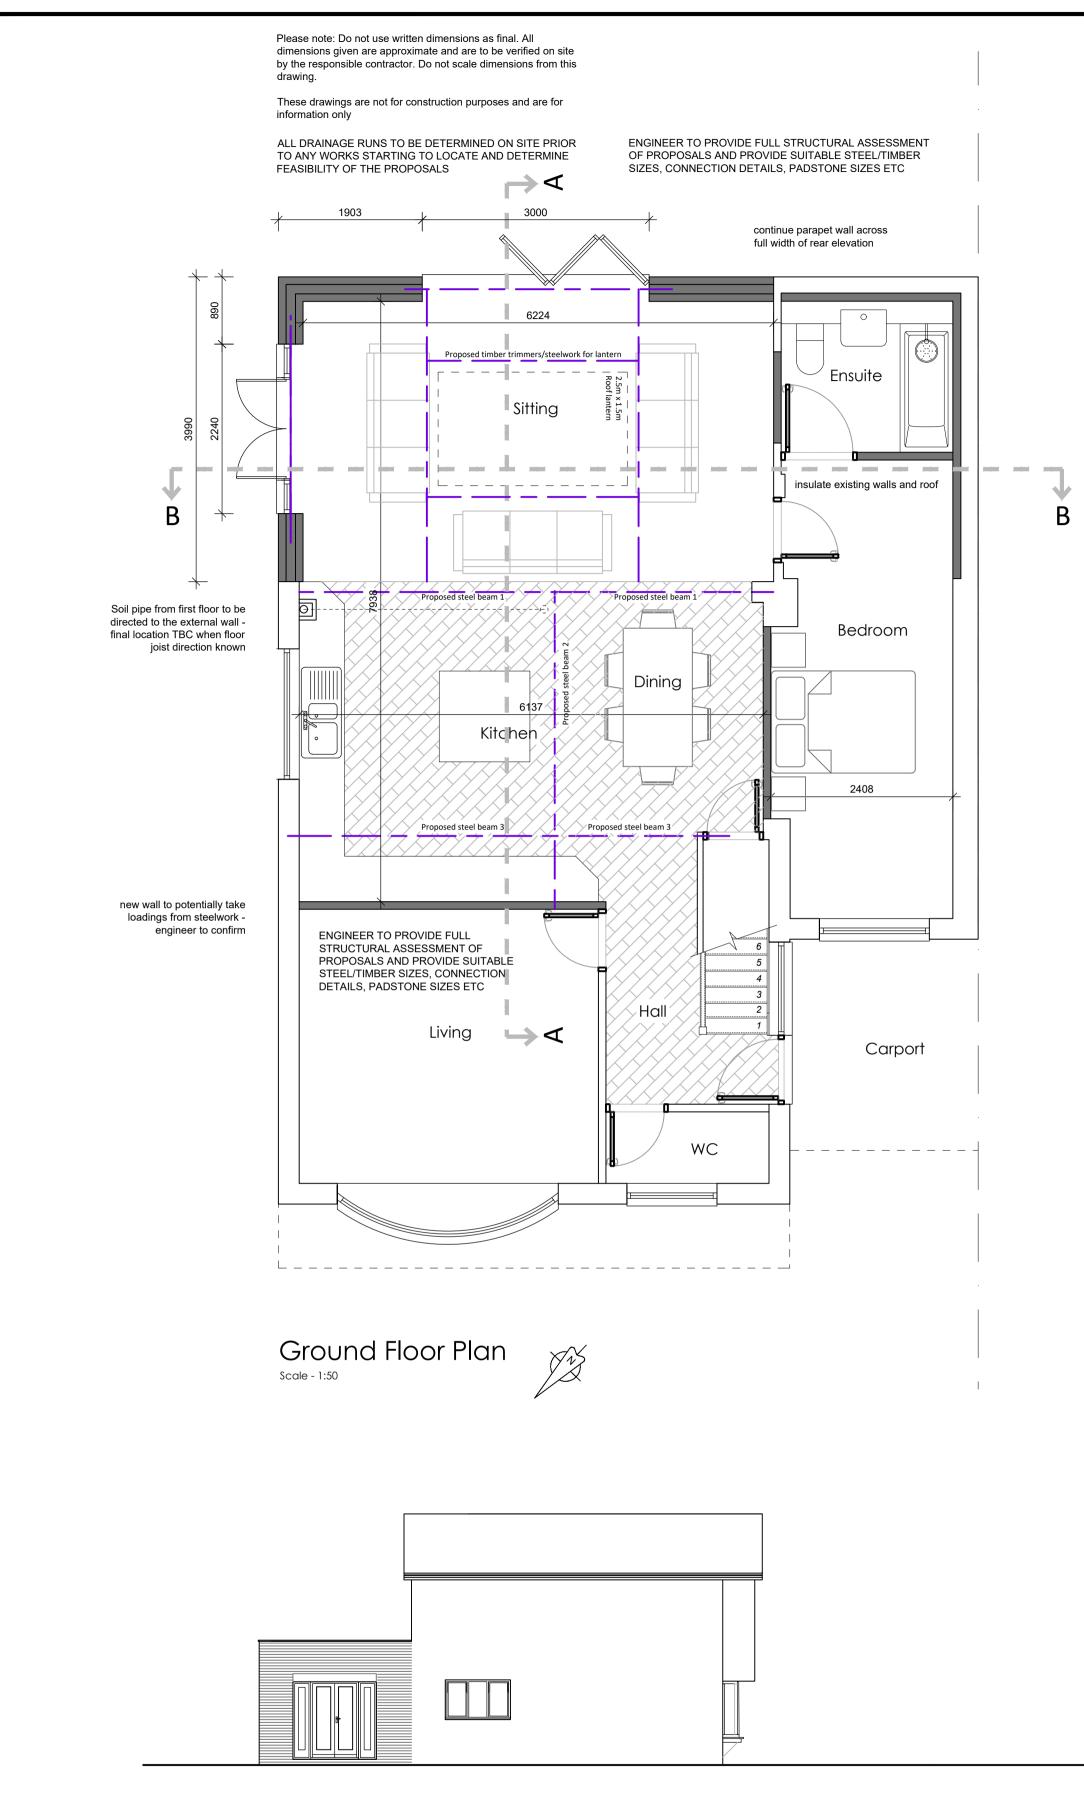

Dining

| Bedroom | Sitting | Dinin     | g |  |
|---------|---------|-----------|---|--|
| n B     |         |           |   |  |
|         |         |           |   |  |
|         |         |           |   |  |
|         |         | Bedroom 2 |   |  |
|         |         |           |   |  |

Kitchen

A1