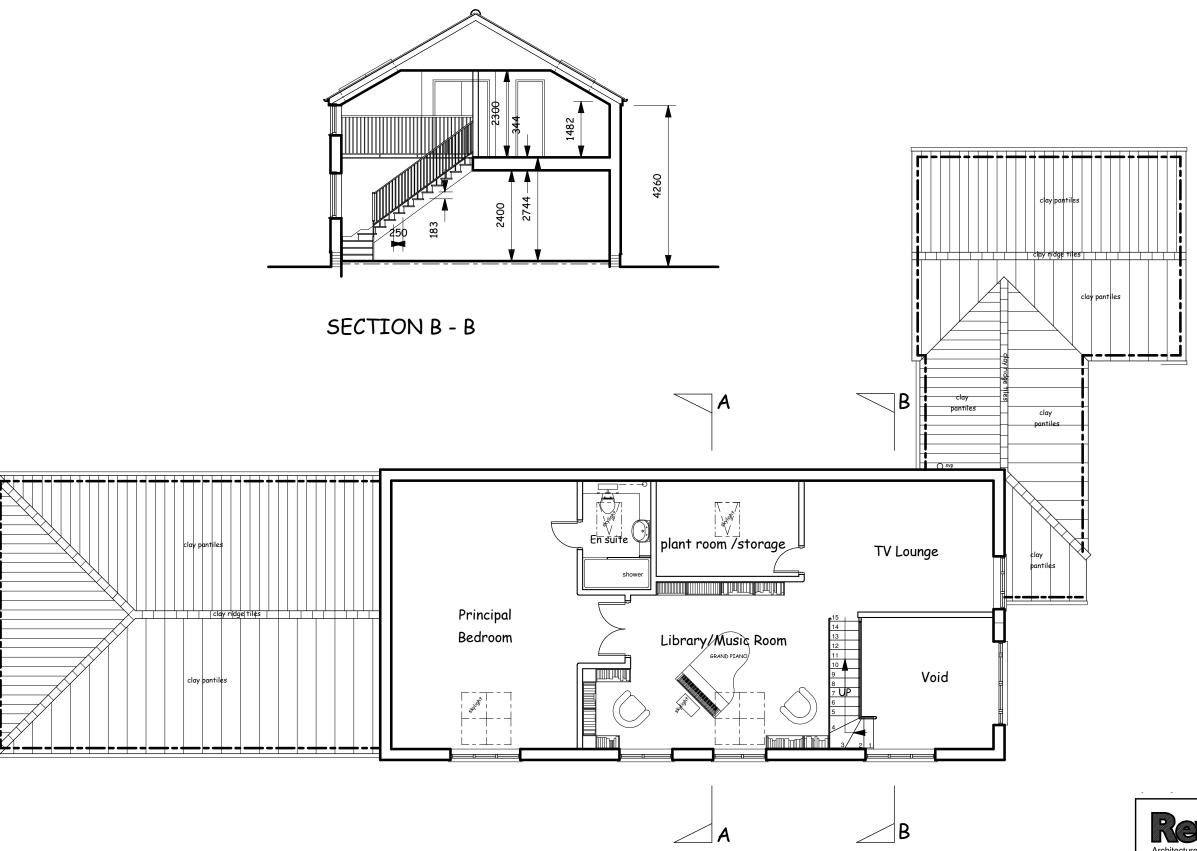

PROPOSED FIRST FLOOR PLAN

'The Old Greyhound Barn', Bury Road, Hopton, Suffolk, IP22 2NU Tel: 01953 666760 Fax: 01953 688139

Tel: 01953 666760 Fax: 01953 688139 enquiries@revell-arch-eng.co.uk www.revell-arch-eng.co.uk

Drawing: PROPOSED FIRST FLOOR PLAN & SECTION

| Drg No:   | Rev: | Scale:    | Date:        |
|-----------|------|-----------|--------------|
|           | nev. |           |              |
| 2812-F-07 | -    | 1:100@ A3 | February 20: |