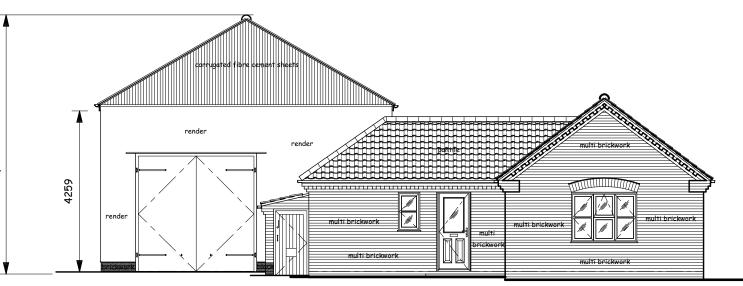

## EAST ELEVATION

© Copyright of drawing rests with Reveil Architecture & Engineering. Any discrepancy must be reported to Reveil Architecture Engineering immediate All dimensions to be checked on-site by Contractor(s). DO NOT scale from drawing.

#### WALLS:

Brick plinth painted black with smooth render above and Corrugated fibre cement sheet to the end Gable to the Barn, other area multi brickwork. 6855

#### ROOF:

Corrugated fibre cement sheet roofing, clay pantiles and clay ridge tiles.

### WINDOWS:

Timber frames stained, slim double glazed units.

### DOORS:

Solid Timber frames and timber doors, half glazed.