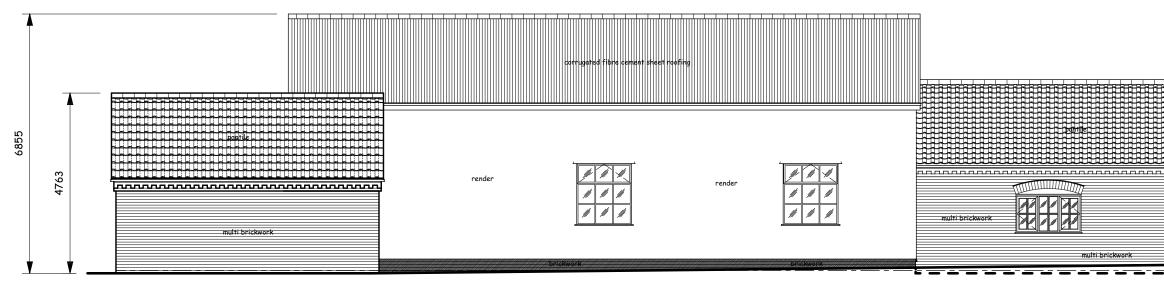

# NORTH ELEVATION

#### WALLS:

Brick plinth painted black with smooth render above and Corrugated fibre cement sheet to the end Gable to the Barn, other area multi brickwork. 6855

#### ROOF:

Corrugated fibre cement sheet roofing, clay pantiles and clay ridge tiles.

### WINDOWS:

Timber frames stained, slim double glazed units.

### DOORS:

Solid Timber frames and timber doors, half glazed.