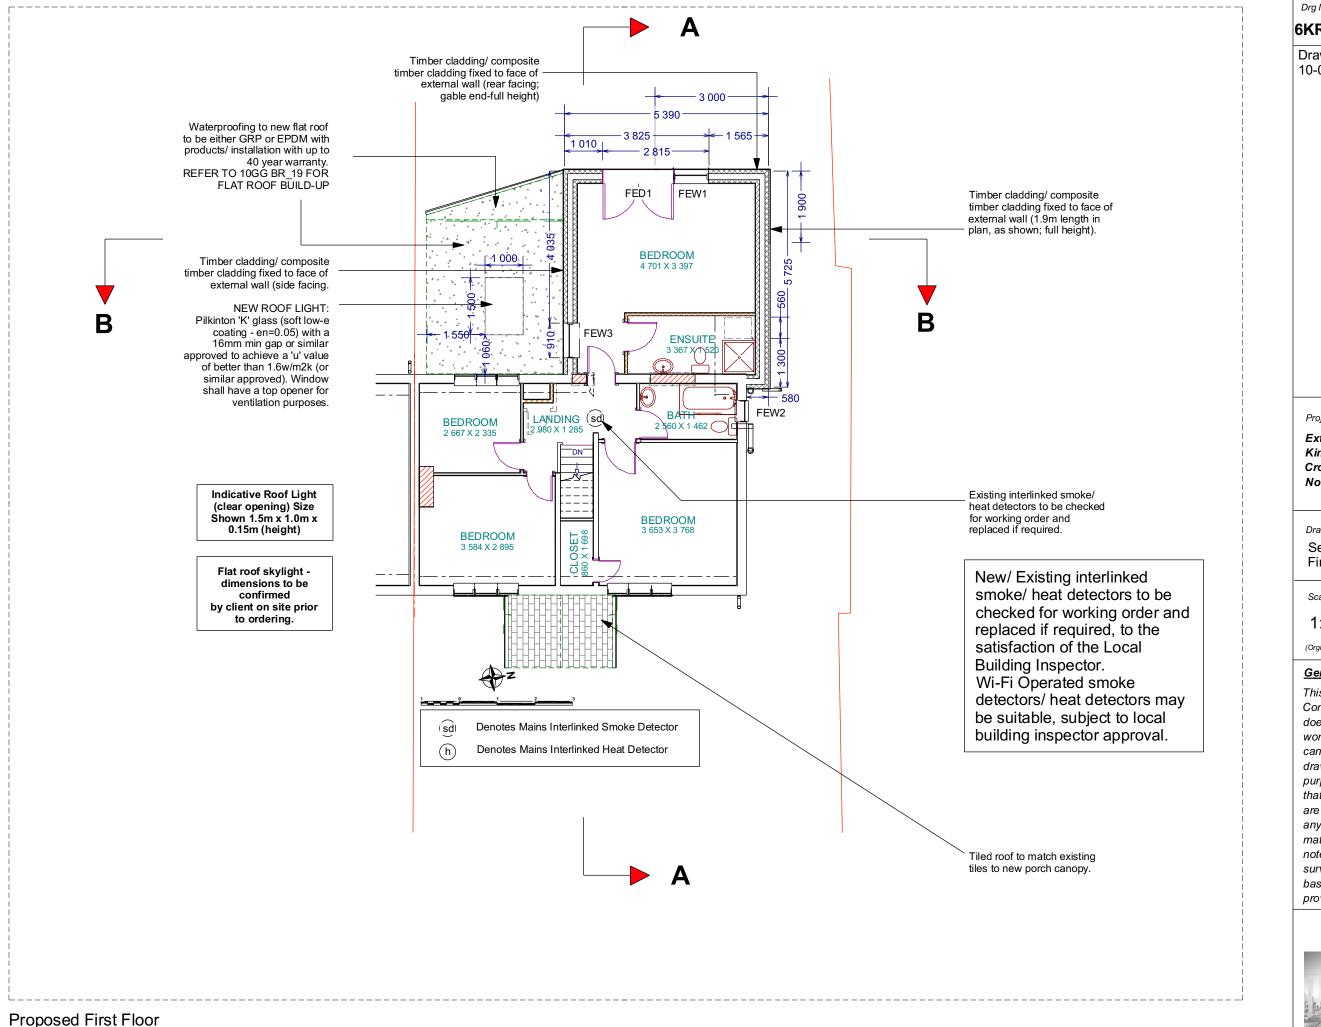

Drg No:

6KR BR\_14

Rev:

Drawing updated to Rev 1 10-03-23

Project Title:

Extension Works at 6 Kinoulton Road, Cropwell Bishop, Nottingham NG12 3BD

Drawing Title:

**Setting Out Details** First Floor

Scale:

Date:

1:100

13-Feb-23

(Orginal sheet size = A3)