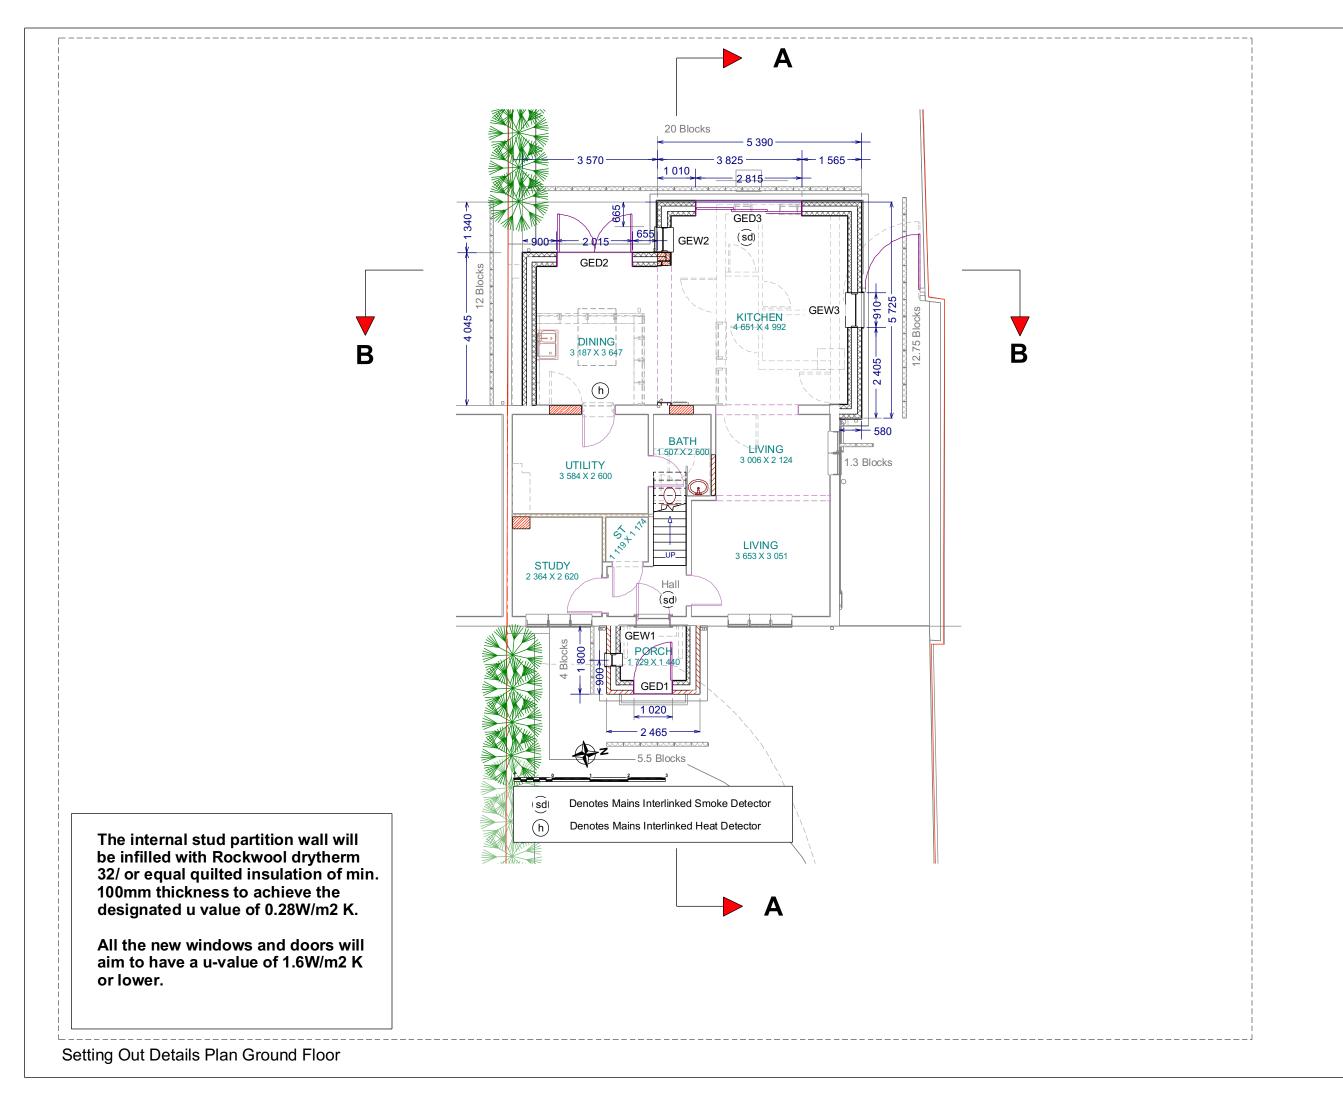

Drg No:

6KR BR\_13

Drawing updated to Rev 1 10-03-23

Project Title:

Extension Works at 6 Kinoulton Road, Cropwell Bishop, Nottingham NG12 3BD

Drawing Title:

Setting Out Details Ground Floor

Scale: