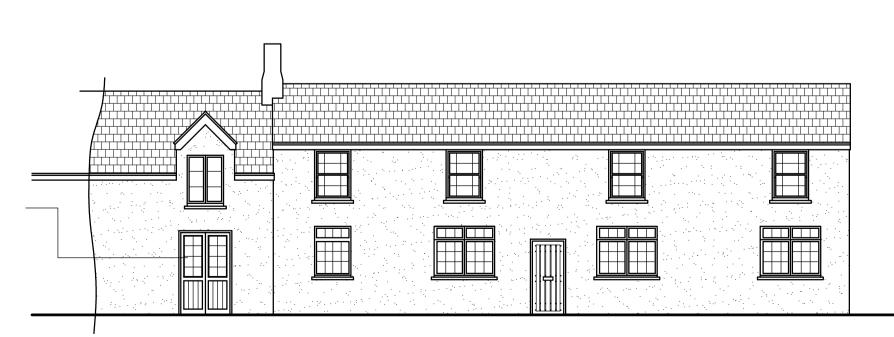

Part existing ground floor layout

Existing front elevation

Location Plan 1:1250

Part proposed ground floor layout

Proposed front elevation

Remove window, remove brickwork below, make good reveals and install a pair of outward opening doors.

Doors to be made from timber in a timber frame. top half to be glazed in style to match windows adjacent, bottom of doors otobe T&G painted timber paneling

New doors to be made from timber in a timber frame. top half to be glazed in style to match windows adjacent, bottom of doors otobe T&G painted timber paneling Revisions A Mar 23 Door detail added

CLIENT

Stonegate Pub Co

JOB Proposed new doorway Cross Inn (PH), Newport Road Caldicott, NP26 4BG DRAWING TITLE

Existing and Proposed proposal

**DATE** Mar 2023

SCALE

1:100 @ A1 DRAWN BY

JOB NO. Cross-2023-01 DRAWING NO.