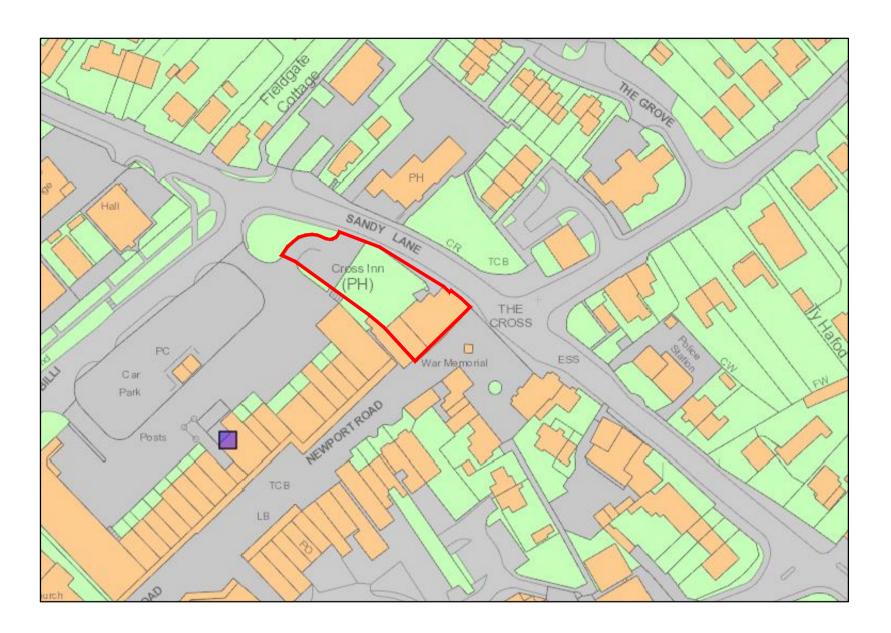

Part existing ground floor layout

Existing front elevation

Location Plan 1:1250

Part proposed ground floor layout

Proposed front elevation

Remove window, remove brickwork below, make good reveals and install a pair of outward opening doors.

CLIENT

Stonegate Pub Co

JOB Proposed new doorway Cross Inn (PH), Newport Road Caldicott, NP26 4BG DRAWING TITLE

Existing and Proposed proposal

**DATE** Mar 2023

SCALE

1:100 @ A1 DRAWN BY

JOB NO. Cross-2023-01 DRAWING NO.