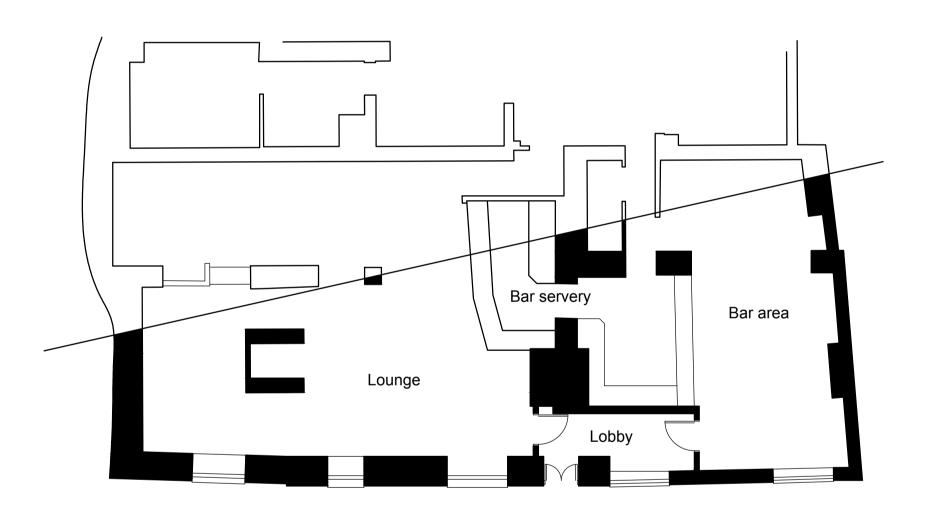

Part existing ground floor layout

Existing front elevation

Location Plan 1:1250

Part proposed ground floor layout

Proposed front elevation

Remove window, remove brickwork below, make good reveals and install a pair of outward opening doors.