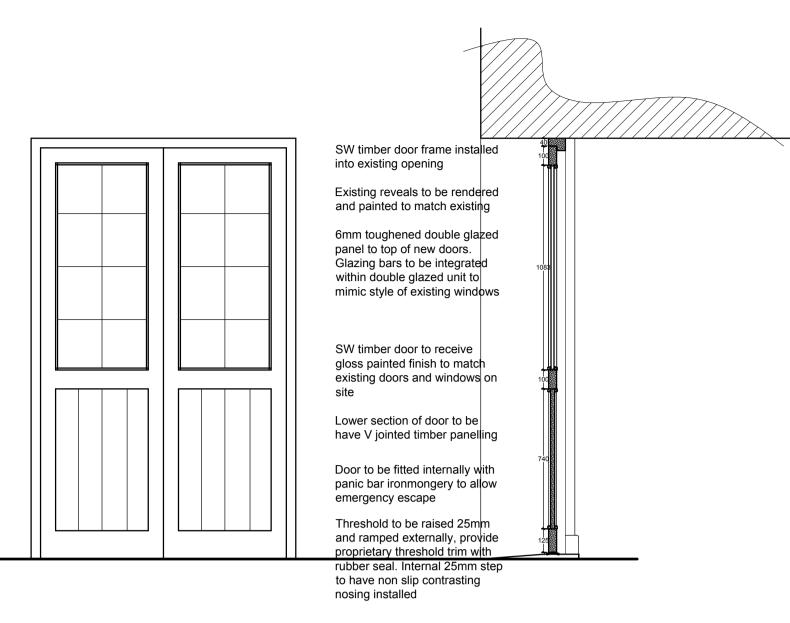

Part existing ground floor layout

Existing front elevation

Location Plan 1:1250

Part proposed ground floor layout

Proposed front elevation

Remove window, remove brickwork below, make good reveals and install a pair of outward opening doors.

Doors to be made from timber in a timber frame. top half to be glazed in style to match windows adjacent, bottom of doors otobe T&G painted timber paneling

New doors to be made from timber in a timber frame. top half to be glazed in style to match windows adjacent, bottom of doors otobe T&G painted timber paneling Revisions A Mar 23 Door detail added