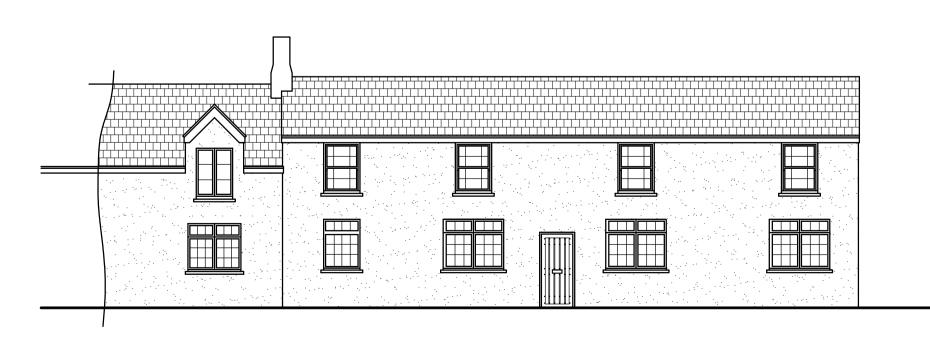

Part existing ground floor layout

Existing front elevation

Location Plan 1:1250

Part proposed ground floor layout

Proposed front elevation

Remove window, remove brickwork below, make good reveals and install a pair of outward opening doors.