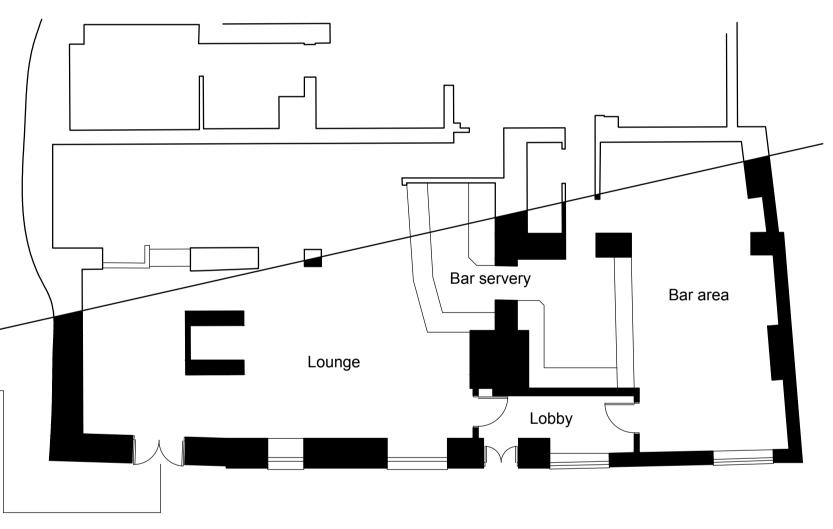

Part existing ground floor layout

Existing front elevation

Location Plan 1:1250

Part proposed ground floor layout

Proposed front elevation

Remove window, remove brickwork below, make good reveals and install a pair of outward opening doors.

CLIENT

Stonegate Pub Co

JOB Proposed new doorway Cross Inn (PH), Newport Road Caldicott, NP26 4BG DRAWING TITLE

Existing and Proposed proposal

**DATE** Mar 2023

SCALE

1:100 @ A1 DRAWN BY

JOB NO. Cross-2023-01 DRAWING NO.