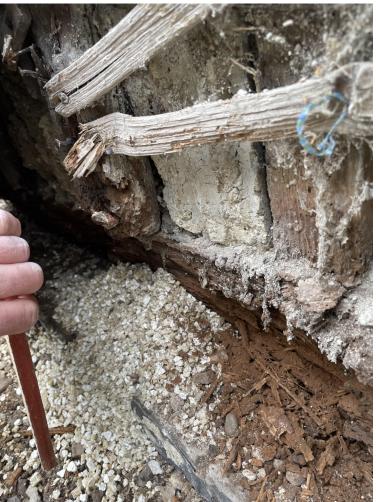

5) Replace missing or damaged soleplate.

2) Remove fletton brick infill. Replace with timber bracing.

1) Splice lower ends and rafters.

3) Replace rotten sole plate on raised position - Tenon fit extisting studs.