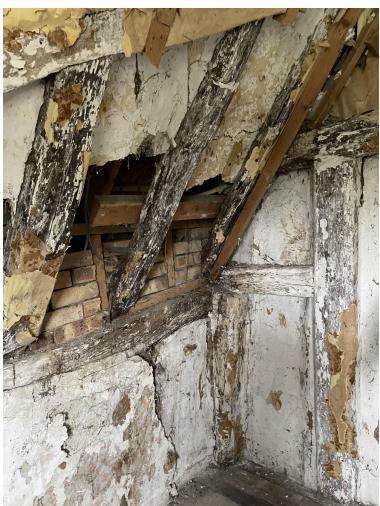

5) Replace missing or damaged soleplate.

2) Remove fletton brick infill. Replace with timber bracing.

1) Splice lower ends and rafters.

3) Replace rotten sole plate on raised position - Tenon fit extisting studs.