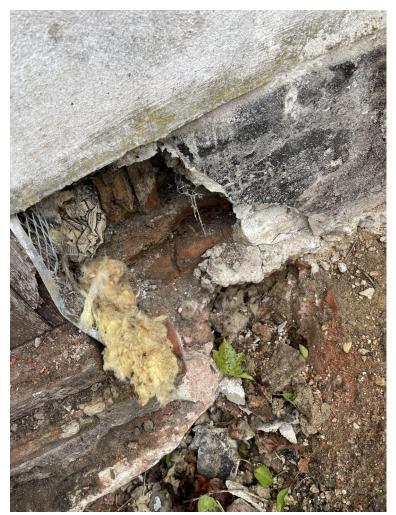

5) Replace missing or damaged soleplate.

2) Remove fletton brick infill. Replace with timber bracing.

1) Splice lower ends and rafters.

3) Replace rotten sole plate on raised position - Tenon fit extisting studs.