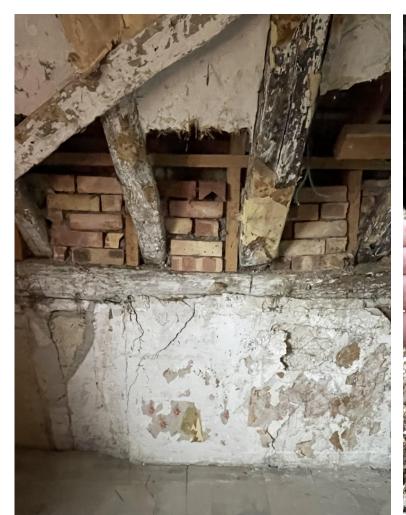

5) Replace missing or damaged soleplate.

2) Remove fletton brick infill. Replace with timber bracing.

1) Splice lower ends and rafters.

3) Replace rotten sole plate on raised position - Tenon fit extisting studs.