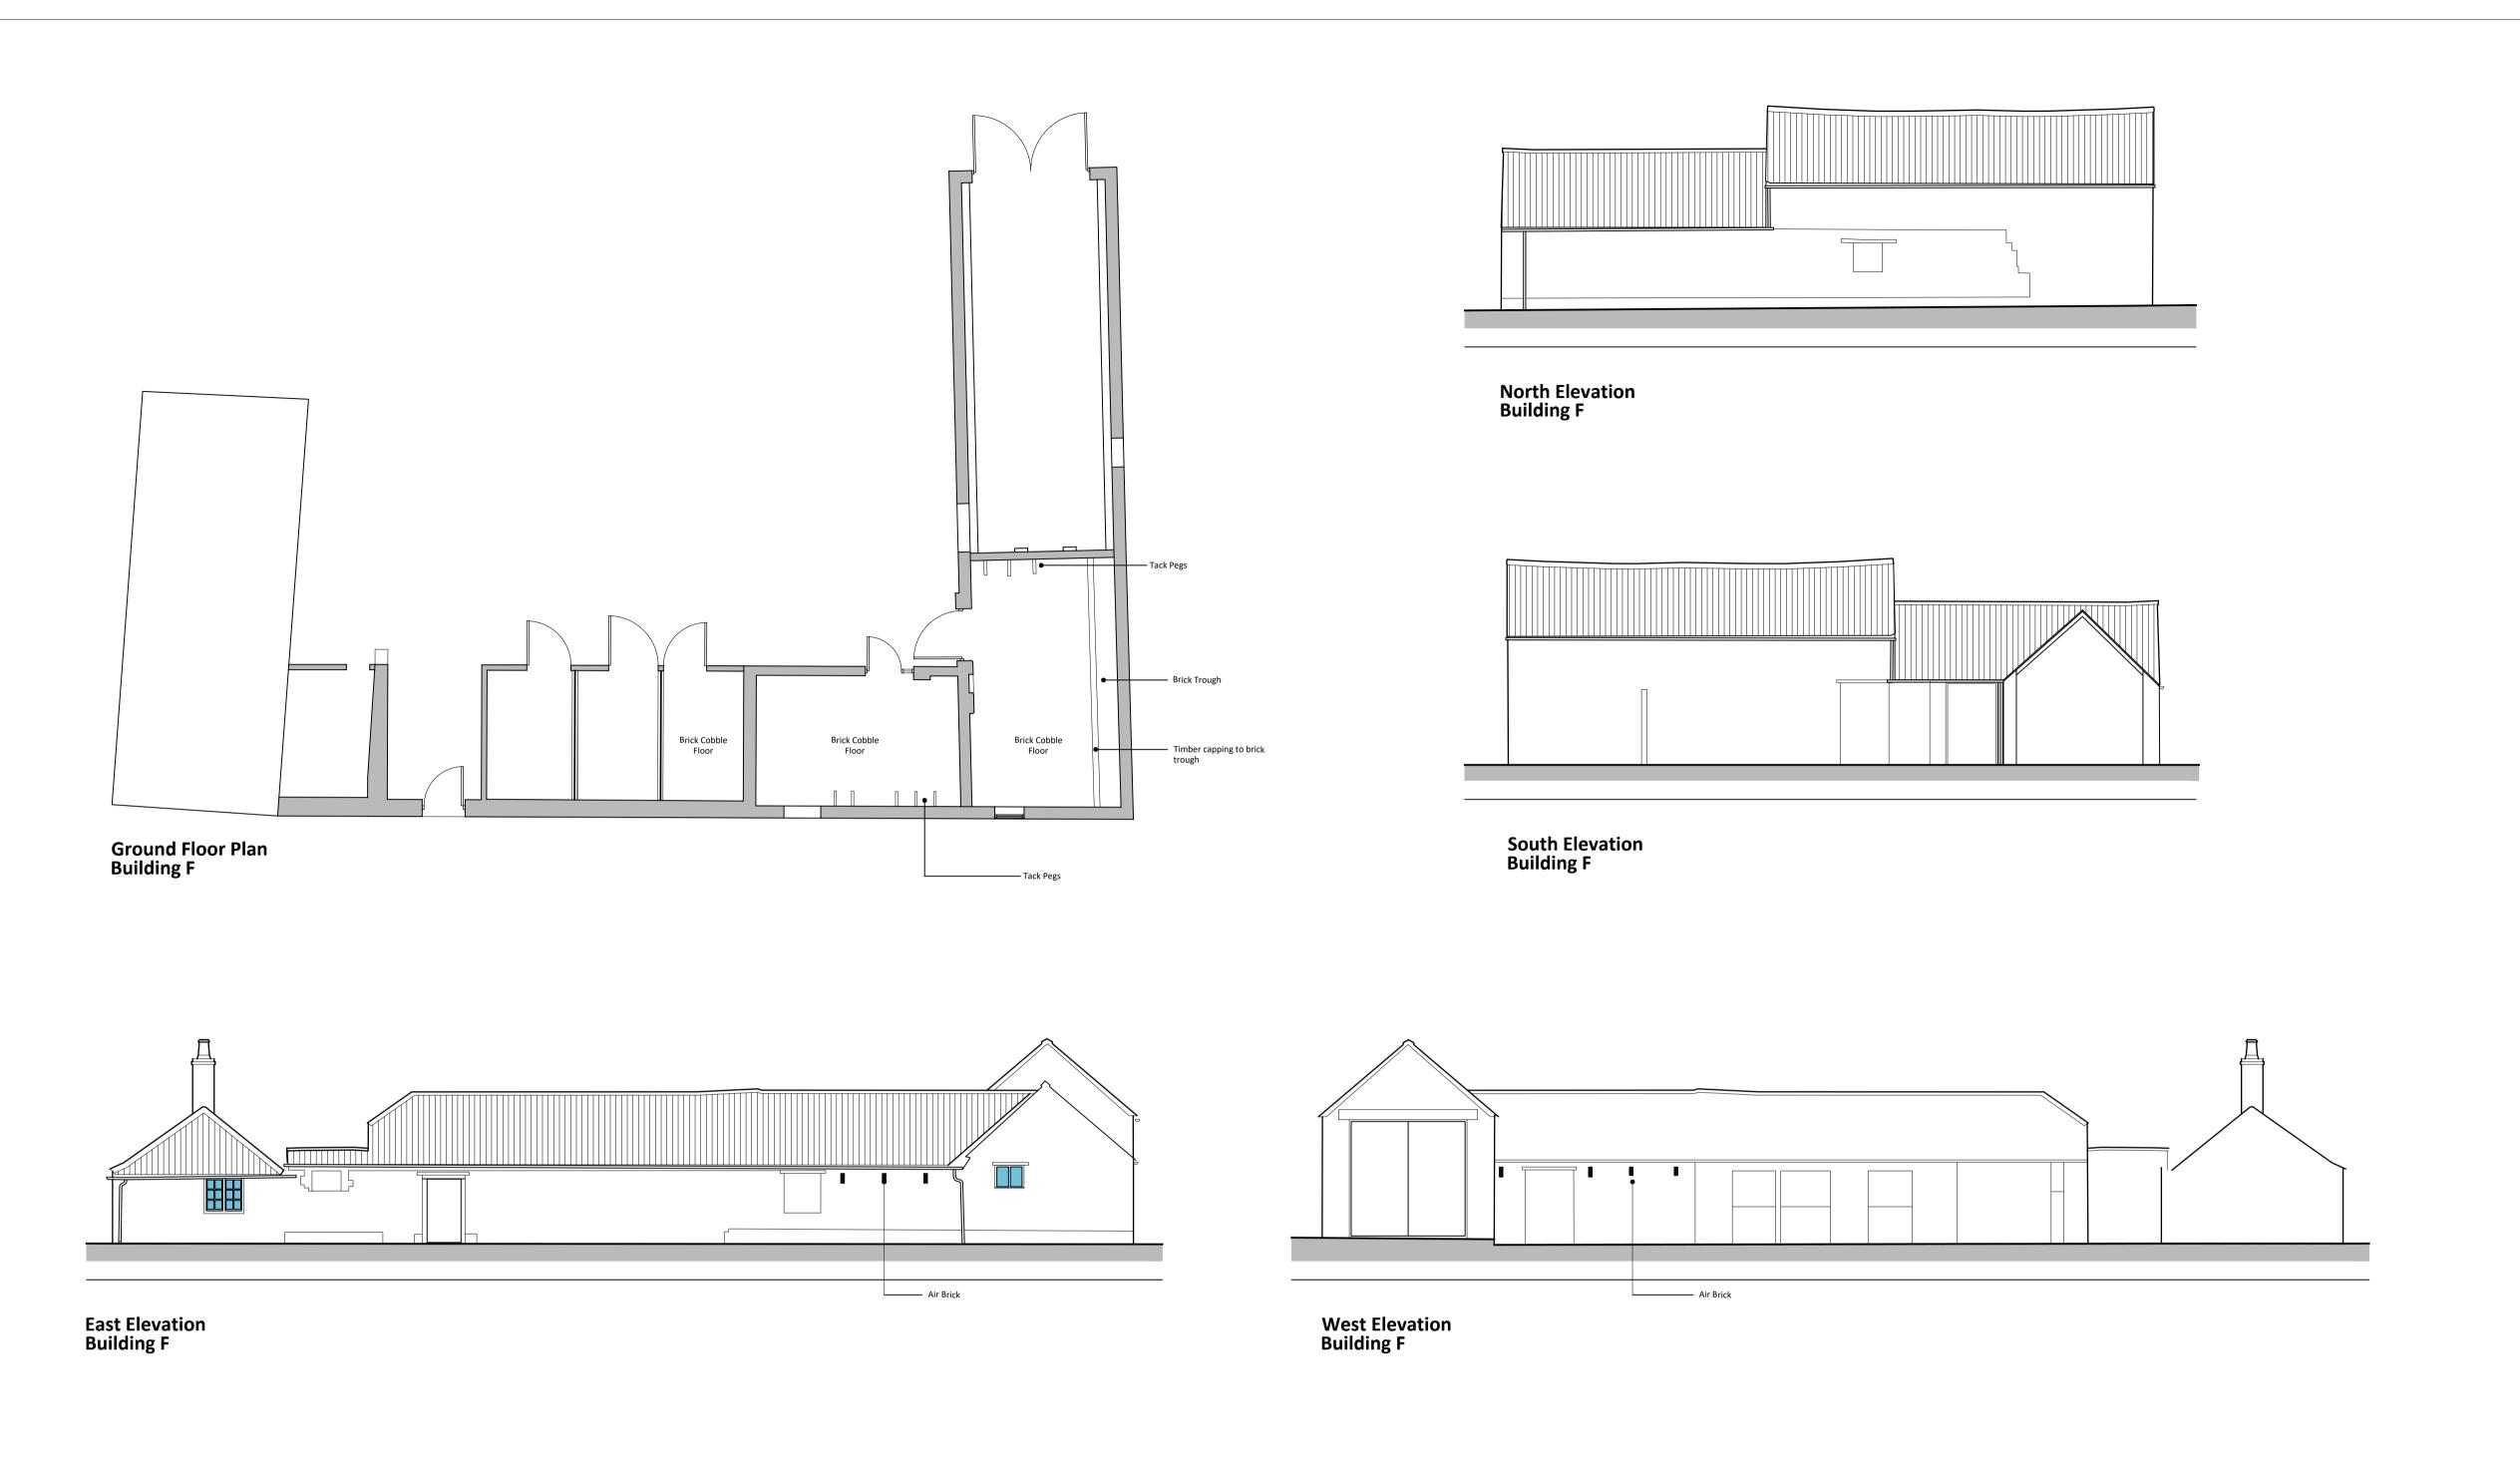

North Elevation Building G

Village Farm Development Drury Street, Blankney Drawing

Building F-G, Existing Plans and Elevations Date Scale @ A1 1:100 26/01/22 Drawn By Checked By ww PSS Job Number Status Purpose of Issue 1290-6 Planning