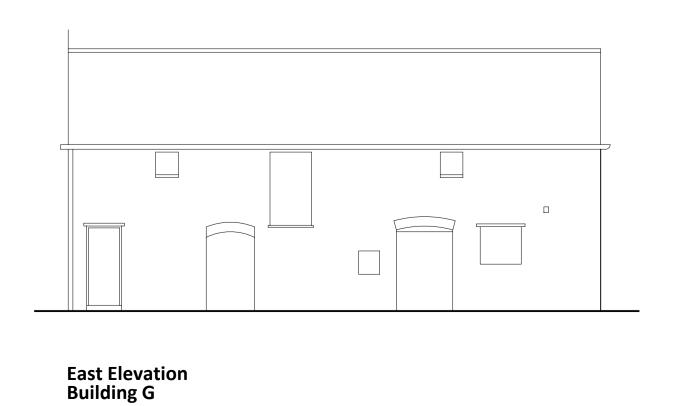

North Elevation Building G

Village Farm Development Drury Street, Blankney Drawing

Building F-G, Existing Plans and Elevations Date Scale @ A1 1:100 26/01/22 Drawn By Checked By ww PSS Job Number Status Purpose of Issue 1290-6 Planning