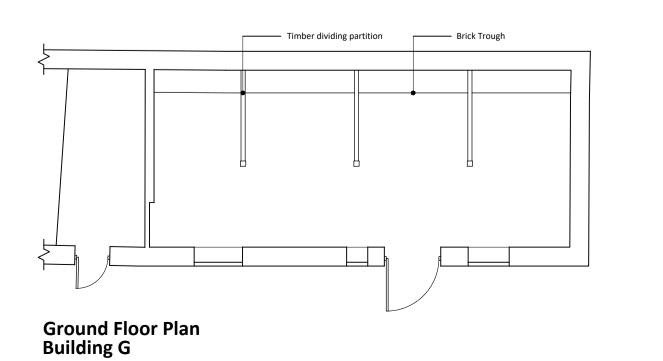

North Elevation Building G

Village Farm Development Drury Street, Blankney Drawing

Building F-G, Existing Plans and Elevations Date Scale @ A1 1:100 26/01/22 Drawn By Checked By ww PSS Job Number Status Purpose of Issue 1290-6 Planning