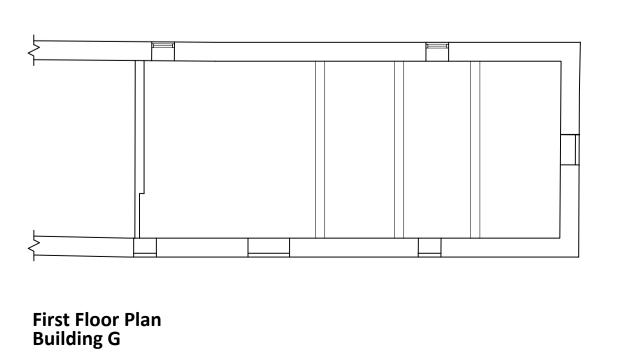

North Elevation Building G

Village Farm Development Drury Street, Blankney Drawing

Building F-G, Existing Plans and Elevations Date Scale @ A1 1:100 26/01/22 Drawn By Checked By ww PSS Job Number Status Purpose of Issue 1290-6 Planning