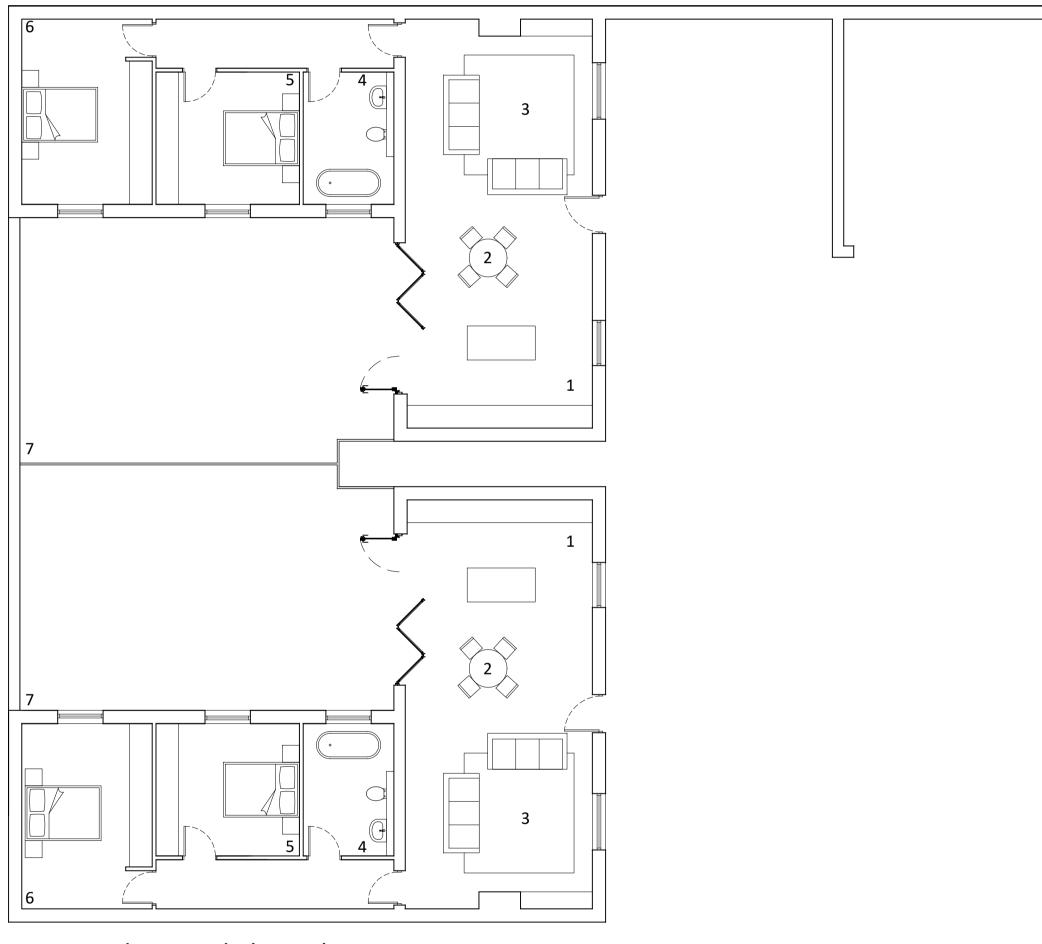

Schedule of Accommdation

- Kitchen 1.
- Dining 2.
- Living 3.
- Bathroom 4.
- Bedroom 5.
- Bedroom 6.
- Garden Courtyard 7.

Proposed Ground Floor Plan

Proposed West Elevation (courtyard elevation)

- 2.
- 3.