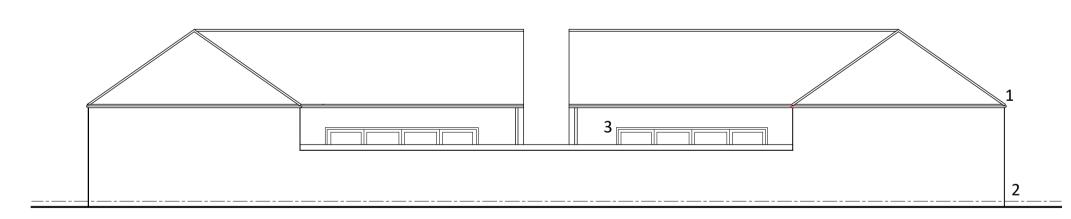

## Proposed South Elevation (courtyard elevation)

# Proposed North Elevation (courtyard elevation)