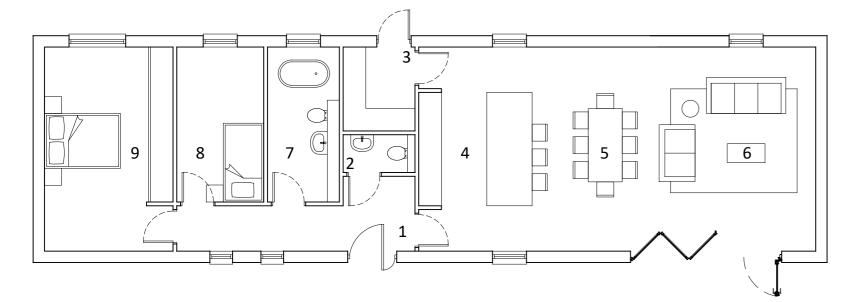

## Schedule of Materials

- 1. Entrance Lobby
- 2. WC/Cloaks
- 3. Utility
- 4. Kitchen
- 5. Dining
- 6. Lounge
- 7. Bathroom
- 8. Bedroom

# 9. Master Bedroom