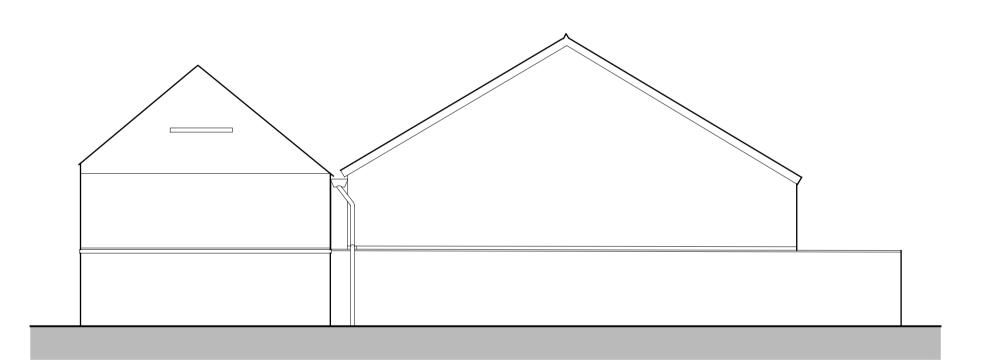

Ground Floor Plan Building A

North West Elevation Building A

South East Elevation Building A

First Floor Plan Building A

South West Elevation Building A

South East Elevation Building A

Copyright

© Robert Doughty Consultancy Limited.

Village Farm Development Drury Street, Blankney

Drawing Building A, Existing Plans and Elevations

Scale @ A1 1:100 02/02/23 Checked By Drawn By PSS Job Number Status Purpose of Issue 1290-6 Planning

Drawing No. 1290-6\_PL\_GA01