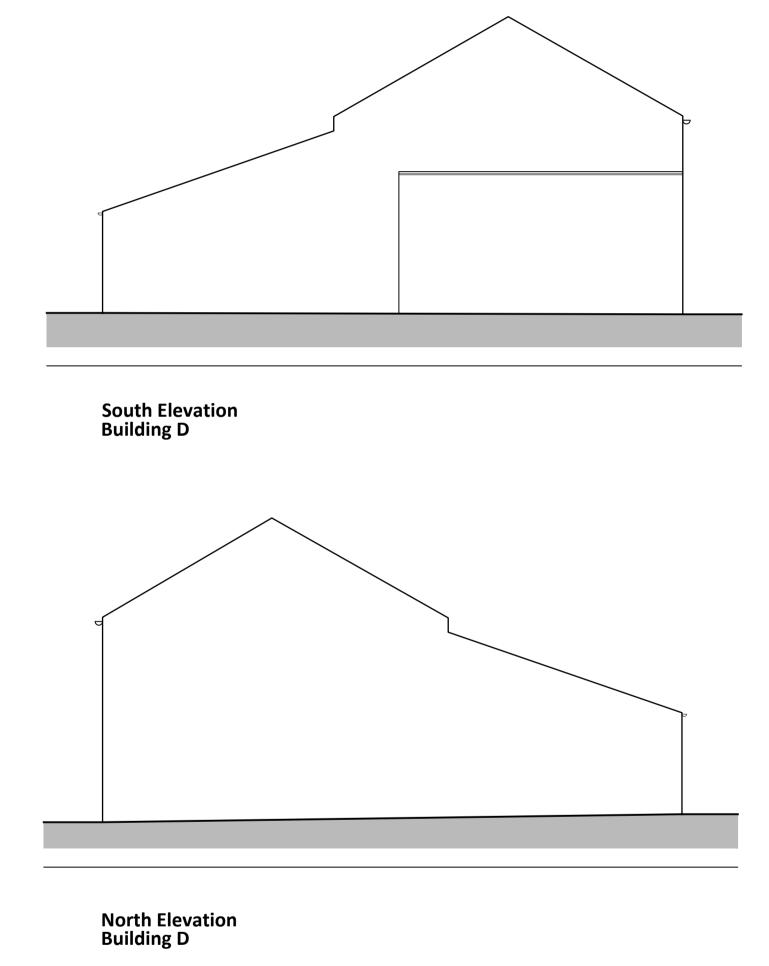

Drawing

Building D, Existing Plans and Elevations

Scale @ A1 1:100 02/02/23 Drawn By Checked By ww PSS Job Number Status Purpose of Issue 1290-6 PL Planning

1290-6\_PL\_GA03

Drawing No.