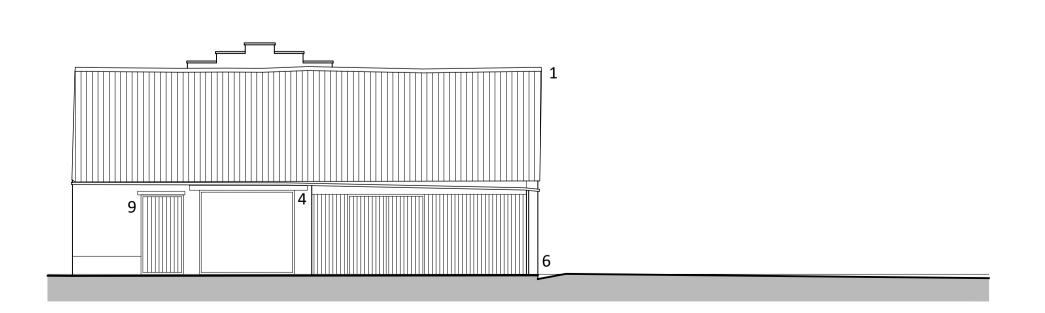

## Schedule of Materials

- 1. Clay pantile roofs
- Profiled fibre cement roof sheeting
- Header detail to remain
- Aluminium PPC windows and doors
- Vertical larch cladding to existing blockwork
- Stonework to be retained, repaired and repointed
- Vertical timber cladding
- Hardwood Timber Double Glazed windows
- Timber door to be retained and repaired

**Proposed West Elevation** 

**Proposed East Elevation** 

Elements to be demolished

| 0  | 1                                                           | 2 | 3 | 4 | 5m       |  |
|----|-------------------------------------------------------------|---|---|---|----------|--|
|    | '                                                           | ' | • | ' |          |  |
| 1  | Drawing update following comments from Heritage Consultant. |   |   |   | 02.03.23 |  |
| ١. | Extent of demolition added.                                 |   |   |   | 21.02.23 |  |
| V  | Description                                                 |   |   |   | Date     |  |
|    |                                                             |   |   |   |          |  |