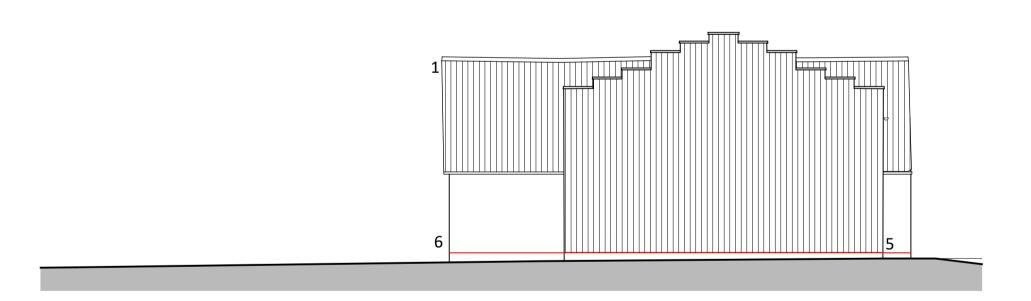

## Proposed Roof Plan

## Schedule of Materials

- 1. Clay pantile roofs
- Profiled fibre cement roof sheeting
- Header detail to remain
- Aluminium PPC windows and doors
- Vertical larch cladding to existing blockwork
- Stonework to be retained, repaired and repointed
- Vertical timber cladding
- Hardwood Timber Double Glazed windows
- Timber door to be retained and repaired