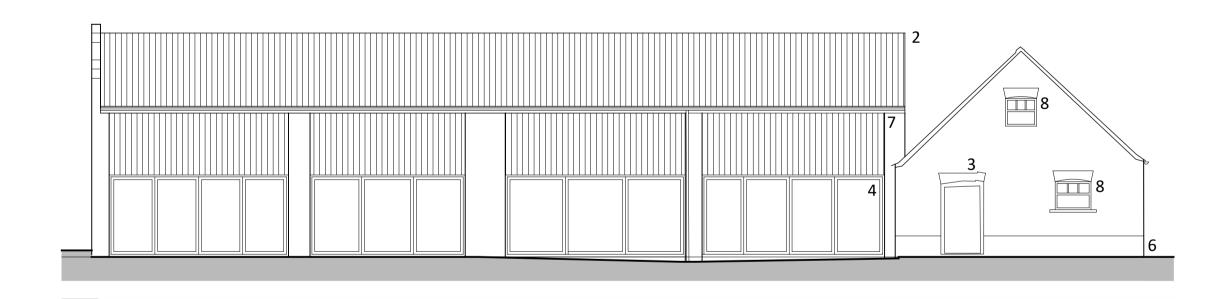

## Schedule of Materials

- 1. Clay pantile roofs
- Profiled fibre cement roof sheeting
- Header detail to remain
- Aluminium PPC windows and doors
- Vertical larch cladding to existing blockwork
- Stonework to be retained, repaired and repointed
- Vertical timber cladding
- Hardwood Timber Double Glazed windows
- Timber door to be retained and repaired

**Proposed West Elevation** 

**Proposed East Elevation** 

Elements to be demolished

| 0  | 1                                                           | 2 | 3 | 4 | 5m       |  |
|----|-------------------------------------------------------------|---|---|---|----------|--|
|    | '                                                           | ' | • | ' |          |  |
| 1  | Drawing update following comments from Heritage Consultant. |   |   |   | 02.03.23 |  |
| ١. | Extent of demolition added.                                 |   |   |   | 21.02.23 |  |
| V  | Description                                                 |   |   |   | Date     |  |
|    |                                                             |   |   |   |          |  |