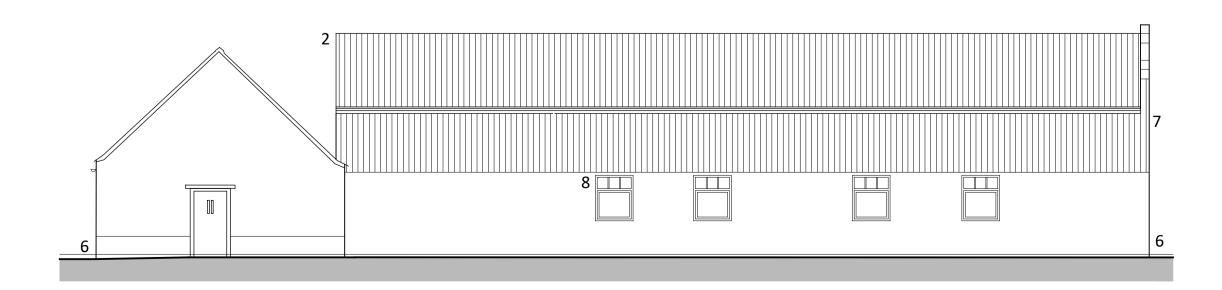

## Schedule of Materials

- 1. Clay pantile roofs
- Profiled fibre cement roof sheeting
- Header detail to remain
- Aluminium PPC windows and doors
- Vertical larch cladding to existing blockwork
- Stonework to be retained, repaired and repointed
- Vertical timber cladding
- Hardwood Timber Double Glazed windows
- Timber door to be retained and repaired

**Proposed West Elevation** 

**Proposed East Elevation** 

Elements to be demolished

| 0  | 1                                                           | 2 | 3 | 4 | 5m       |  |
|----|-------------------------------------------------------------|---|---|---|----------|--|
|    | '                                                           | ' | • | ' |          |  |
| 1  | Drawing update following comments from Heritage Consultant. |   |   |   | 02.03.23 |  |
| ١. | Extent of demolition added.                                 |   |   |   | 21.02.23 |  |
| V  | Description                                                 |   |   |   | Date     |  |
|    |                                                             |   |   |   |          |  |