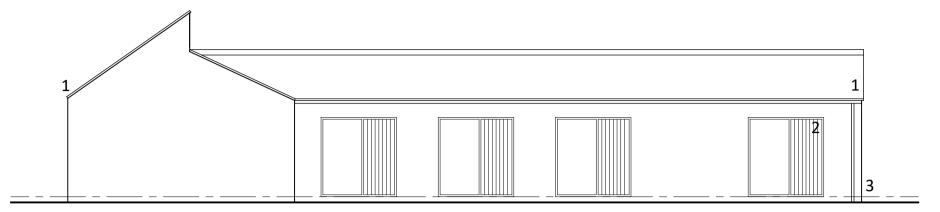

## Proposed East Elevation

**Proposed North Elevation** 

## Proposed West Elevation

Aluminium double glazed curtain walling Natural Lincolnshire Limestone Aluminium double glazed Clerestory glazing Notes

**Copyright** © Robert Doughty Consultancy Limited. All rights described in the Copyright, Designs and Patents Act 1988 have been asserted.