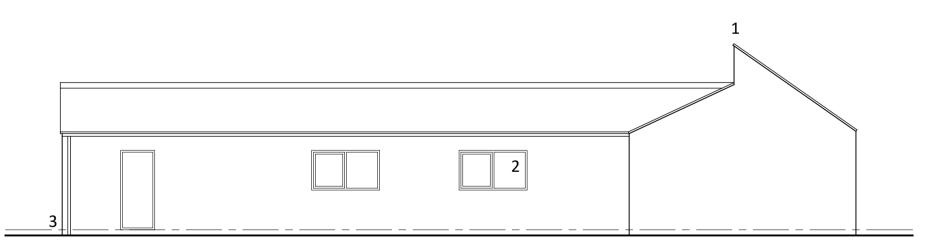

Proposed Ground Floor Plan

Schedule of Materials

- Clay pantiles 1.
- 2.
- 3.
- 4.



Proposed South Elevation



## Proposed East Elevation



**Proposed North Elevation** 



## Proposed West Elevation

Aluminium double glazed curtain walling Natural Lincolnshire Limestone Aluminium double glazed Clerestory glazing Notes

**Copyright** © Robert Doughty Consultancy Limited. All rights described in the Copyright, Designs and Patents Act 1988 have been asserted.

Ordnance Survey Map © Crown Copyright. OS Licence No: AR 100010613.

**Dimensions** All dimensions shown are for the purposes of obtaining the relevant planning permission only.

**CDM 2015** This drawing is for illustrative purposes and/or obtaining the relevant planning permission only. It should not be used for construction and accordingly, risk identification under the Construction (Design & Management) Regulations 2015 has not been undertaken.

| 0