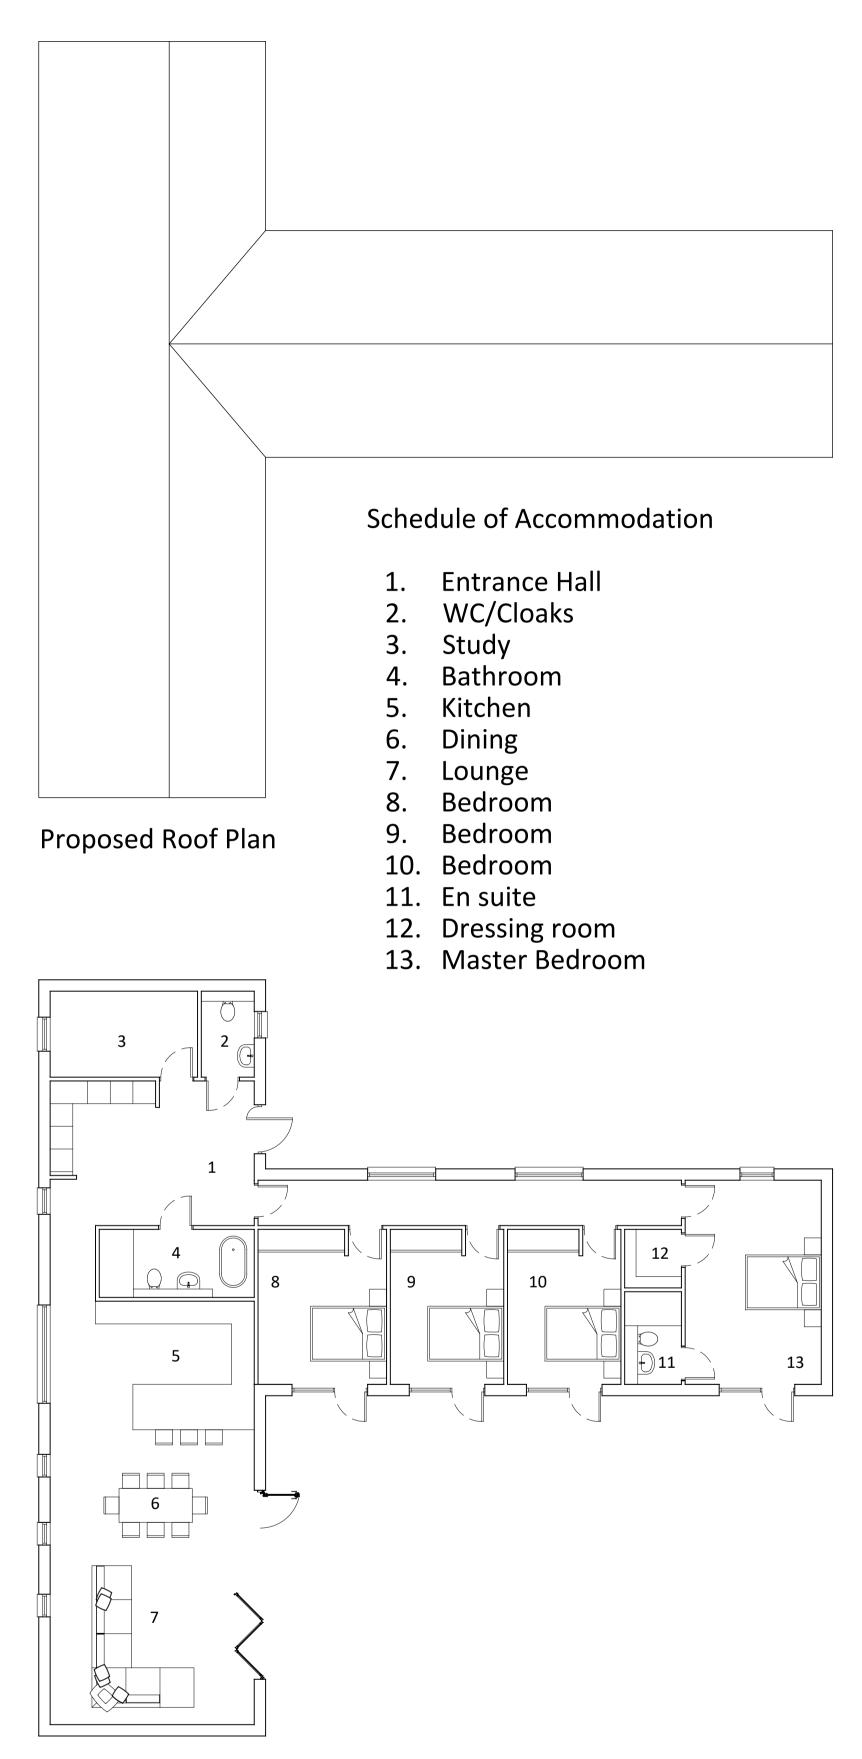

Proposed Ground Floor Plan

Schedule of Materials

- Clay pantiles 1.
- 2.
- 3.
- 4.

Proposed South Elevation