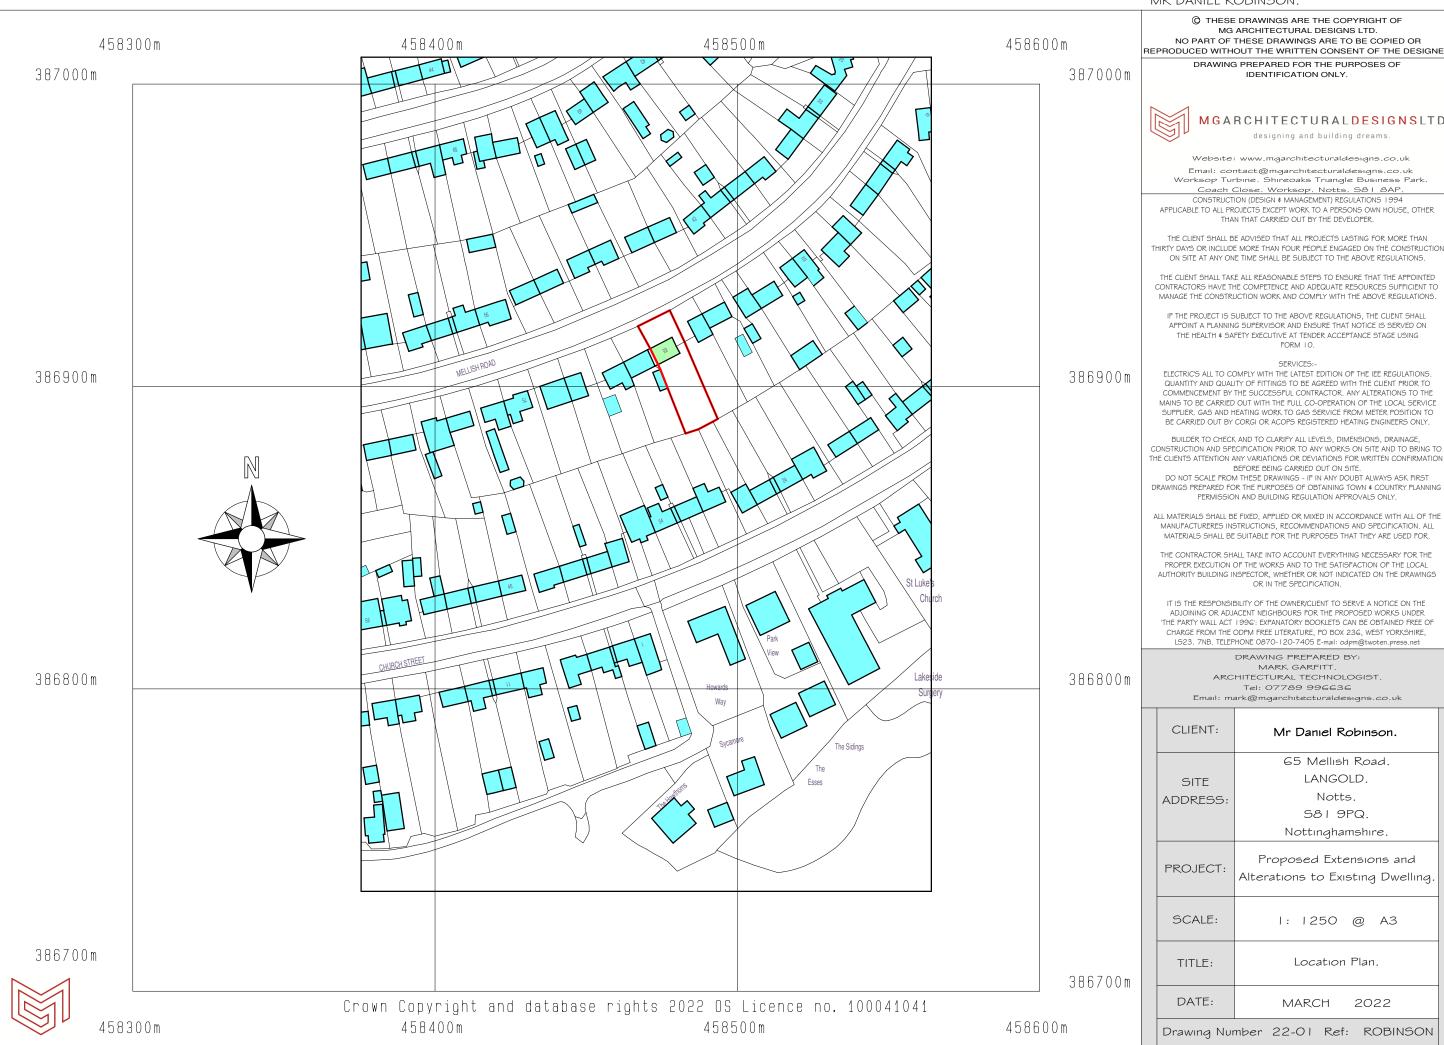

MARK GARFITT. ARCHITECTURAL TECHNOLOGIST

| CLIENT:                            | Mr Daniel Robinson.                                          |
|------------------------------------|--------------------------------------------------------------|
|                                    | 65 Mellish Road.                                             |
| SITE                               | LANGOLD.                                                     |
| ADDRESS:                           | Notts.                                                       |
|                                    | 581 9PQ.                                                     |
|                                    | Nottinghamshire.                                             |
| PROJECT:                           | Proposed Extensions and<br>Alterations to Existing Dwelling. |
| SCALE:                             | l: 1250 @ A3                                                 |
| TITLE:                             | Location Plan.                                               |
| DATE:                              | MARCH 2022                                                   |
| Drawing Number 22-01 Ref: ROBINSON |                                                              |