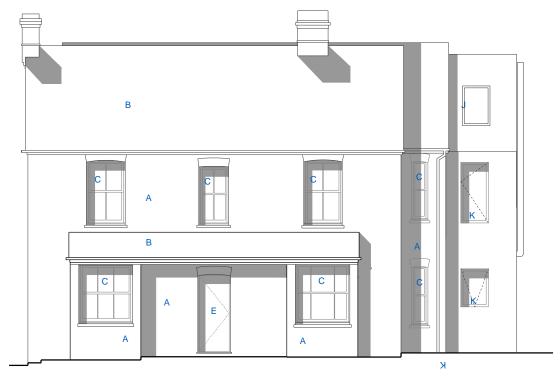

PROPOSED WEST ELEVATION

PROPOSED EAST ELEVATION 1:100@A3

PROPOSED NORTH ELEVATION

1:100@A3

PROPOSED SOUTH ELEVATION 1:100@A3

PLANNING ISSUE ONLY - NOT FOR CONSTRUCTION

# Boundary outline - -

- EXISTING MATERIALS KEY:

  A Red brick

  B Tiled roof

  C Wooden window frame

  D PVC window frame

  E Wooden door

  F Rooflight

   Timber shed EXISTING MATERIALS KEY:
  A - Red brick
  B - Tiled roof
  C - Wooden window frame
  D - PVC window frame
  E - Wooden door
  F - Rooflight
  G - Timber shed
  H - metal clad dormer