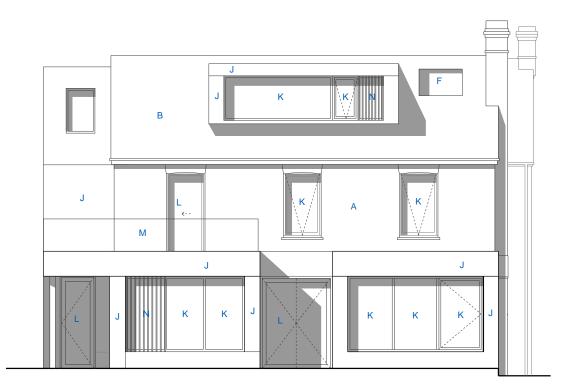

PROPOSED WEST ELEVATION

PROPOSED EAST ELEVATION 1:100@A3

PROPOSED NORTH ELEVATION

1:100@A3

PROPOSED SOUTH ELEVATION 1:100@A3

PLANNING ISSUE ONLY - NOT FOR CONSTRUCTION

# Boundary outline - -

- EXISTING MATERIALS KEY:

  A Red brick

  B Tiled roof

  C Wooden window frame

  D PVC window frame

  E Wooden door

  F Rooflight

   Timber shed EXISTING MATERIALS KEY:
  A - Red brick
  B - Tiled roof
  C - Wooden window frame
  D - PVC window frame
  E - Wooden door
  F - Rooflight
  G - Timber shed
  H - metal clad dormer