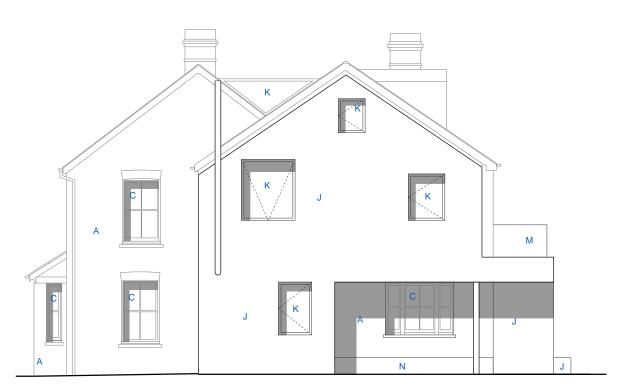

PROPOSED WEST ELEVATION

PROPOSED EAST ELEVATION 1:100@A3

PROPOSED NORTH ELEVATION

1:100@A3

PROPOSED SOUTH ELEVATION 1:100@A3

PLANNING ISSUE ONLY - NOT FOR CONSTRUCTION

# Boundary outline - -

- EXISTING MATERIALS KEY:

  A Red brick

  B Tiled roof

  C Wooden window frame

  D PVC window frame

  E Wooden door

  F Rooflight

   Timber shed EXISTING MATERIALS KEY:
  A - Red brick
  B - Tiled roof
  C - Wooden window frame
  D - PVC window frame
  E - Wooden door
  F - Rooflight
  G - Timber shed
  H - metal clad dormer