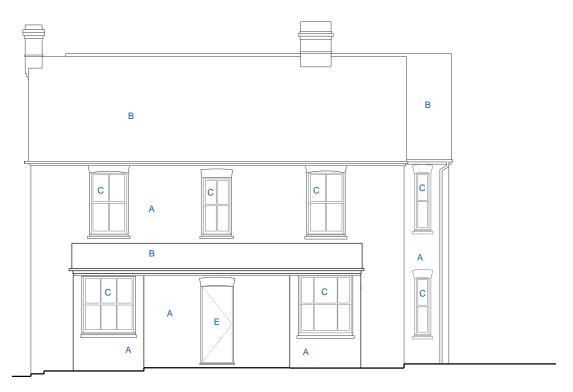

**EXISTING WEST ELEVATION** 

1:100@A3

**EXISTING NORTH ELEVATION** 

1:100@A3

**EXISTING EAST ELEVATION** 

1:100@A3

# EXISTING MATERIALS KEY:

- EXISTING MATERIALS KEY
  A Red britich
  B Tiled roof
  C Wooden window frame
  D PVC window frame
  E Wooden door
  F Rooflight
  G Timber shed
  H metal clad dormer