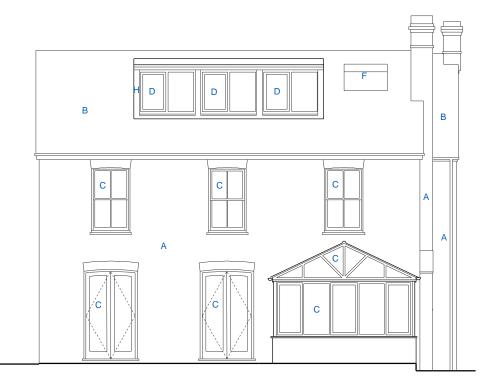

# **EXISTING SOUTH ELEVATION**

1:100@A3

PLANNING ISSUE ONLY - NOT FOR CONSTRUCTION

# EXISTING MATERIALS KEY:

- EXISTING MATERIALS KEY
  A Red britich
  B Tiled roof
  C Wooden window frame
  D PVC window frame
  E Wooden door
  F Rooflight
  G Timber shed
  H metal clad dormer