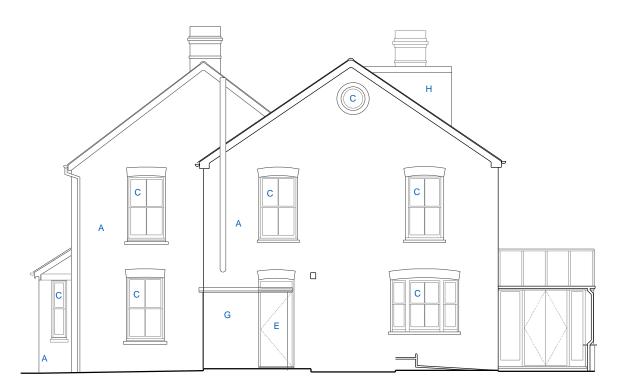

**EXISTING WEST ELEVATION** 

1:100@A3

**EXISTING NORTH ELEVATION** 

1:100@A3

**EXISTING EAST ELEVATION** 

1:100@A3

# EXISTING MATERIALS KEY:

- EXISTING MATERIALS KEY
  A Red britich
  B Tiled roof
  C Wooden window frame
  D PVC window frame
  E Wooden door
  F Rooflight
  G Timber shed
  H metal clad dormer