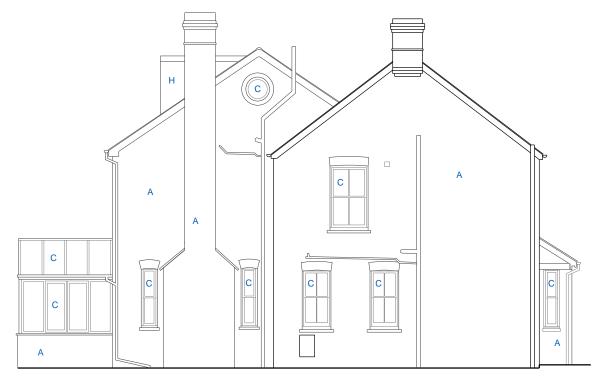

**EXISTING WEST ELEVATION** 

1:100@A3

**EXISTING NORTH ELEVATION** 

1:100@A3

**EXISTING EAST ELEVATION** 

1:100@A3

# EXISTING MATERIALS KEY:

- EXISTING MATERIALS KEY
  A Red britich
  B Tiled roof
  C Wooden window frame
  D PVC window frame
  E Wooden door
  F Rooflight
  G Timber shed
  H metal clad dormer