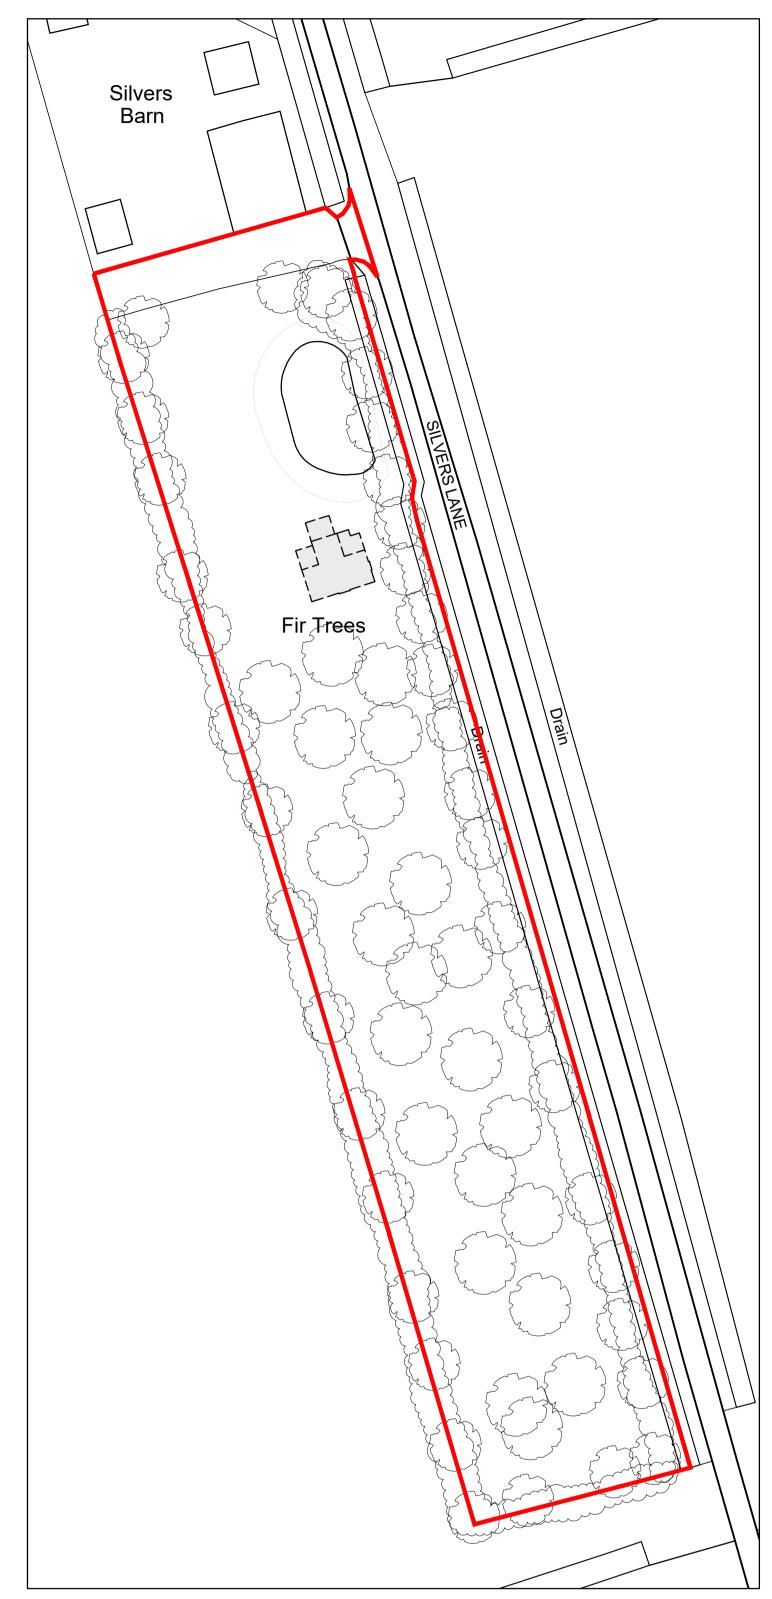

Proposed Second Floor Plan 1:50

Silvers Proposed Site Plan 1:500

Existing Site Plan 1:500 Proposed Site P

A - REVISIONS

JOB NO. PAPER SIZE DATE

6560/02C A1 AUG 2022

Notes:
This drawing is the permission of Peter Humphrey Associates Ltd. and may not be reissued, loaned or copied in whole or part without written consent.

MR O WARDILL

PROPOSED REPLACEMENT DWELLING

FIR TREES
SILVERS LANE
PARSON DROVE
CAMBS
PE13 4JL

DRAWING PLANNING DRAWING 2

TELEPHONE: 01945 466966
E-MAIL: info@peterhumphrey.co.u

TELEPHONE: 01945 466966
E-MAIL: info@peterhumphrey.co.uk
WEB: www.peterhumphrey.co.uk