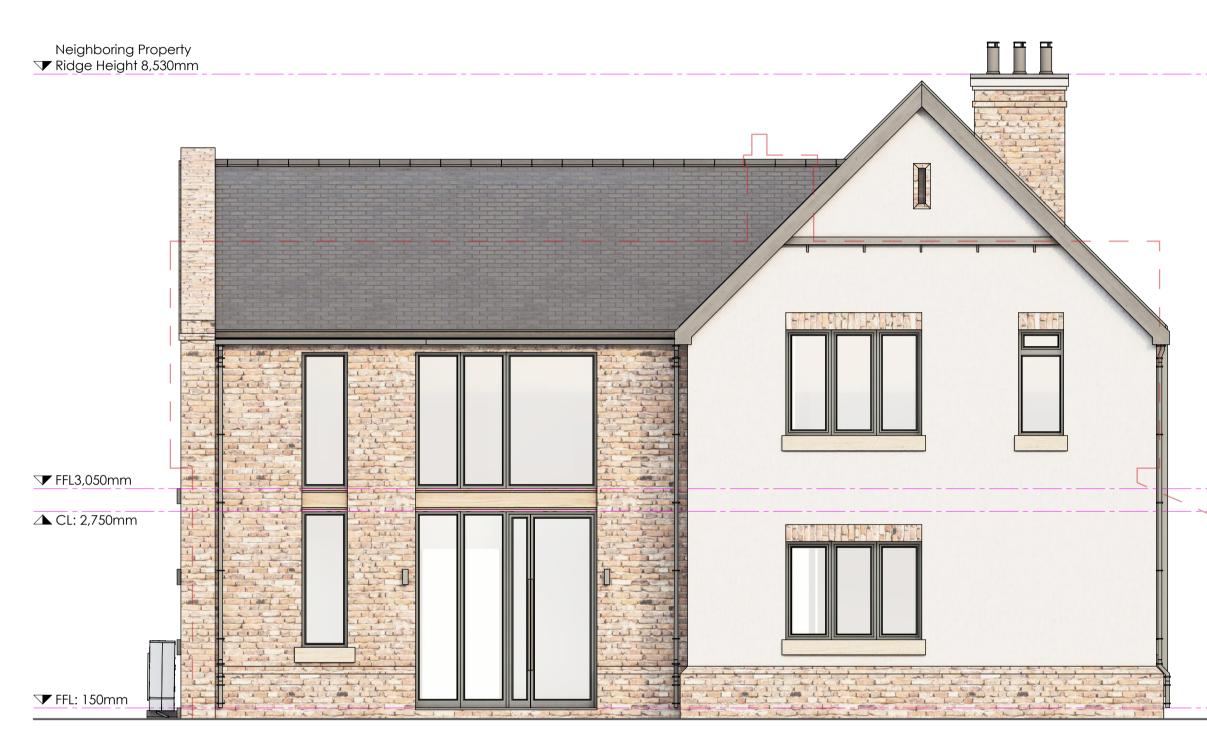

Elevation - Front / East Scale: 1:50



Elevation - Rear / West

Scale: 1:50







## Elevation - Side / North Scale: 1:50

The copyright of the design remains with Agora Architects Ltd & may not be reproduced without written consent. This drawing & design is for use solely in connection with this project ONLY & should only be used for its stated purpose. All dimensions are to be checked on-site & the Agora Architects Ltd to be notified of any discrepancies. Do not scale from this drawing for construction purposes





Local Planning Authority: Suffolk County Council Estimated Site Area: 970m<sup>2</sup>

| Key:      |                                                                              |
|-----------|------------------------------------------------------------------------------