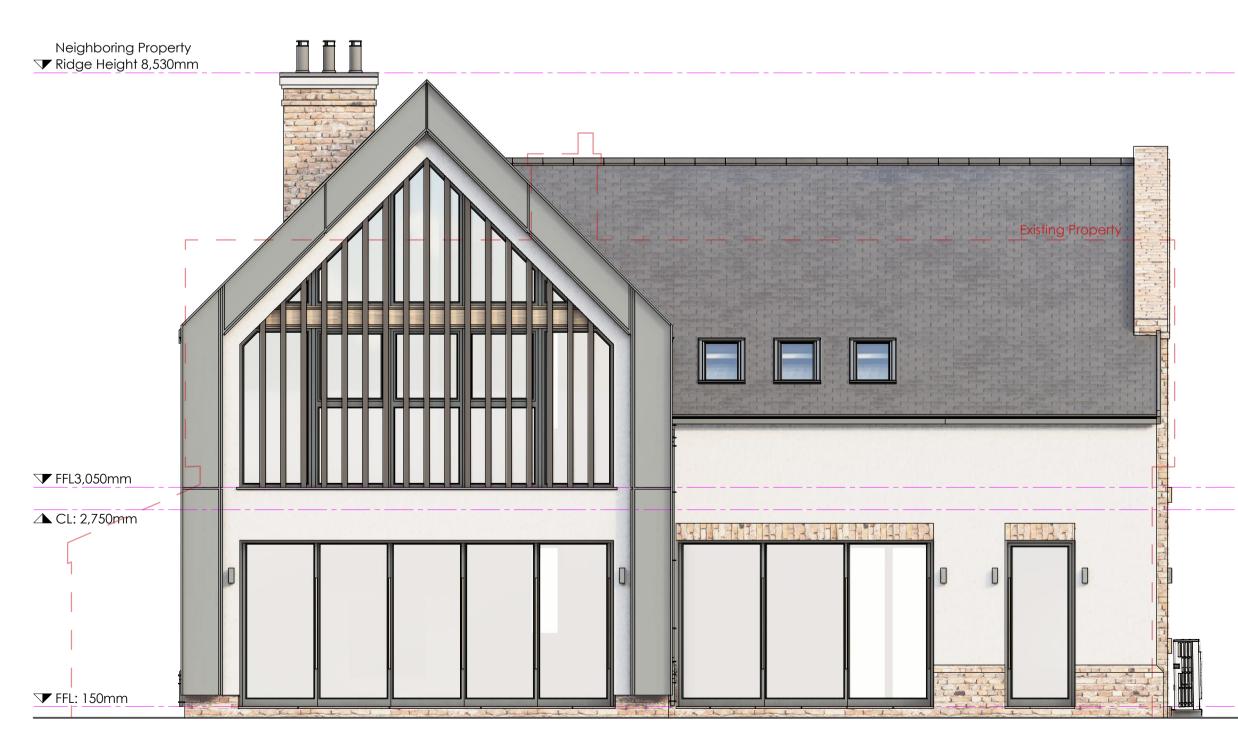

Elevation - Front / East Scale: 1:50



Elevation - Rear / West

Scale: 1:50







## Elevation - Side / North Scale: 1:50

The copyright of the design remains with Agora Architects Ltd & may not be reproduced without written consent. This drawing & design is for use solely in connection with this project ONLY & should only be used for its stated purpose. All dimensions are to be checked on-site & the Agora Architects Ltd to be notified of any discrepancies. Do not scale from this drawing for construction purposes





Local Planning Authority: Suffolk County Council Estimated Site Area: 970m<sup>2</sup>

| Key:      |                                                                              |
|-----------|------------------------------------------------------------------------------|
| Ownersh   | nip