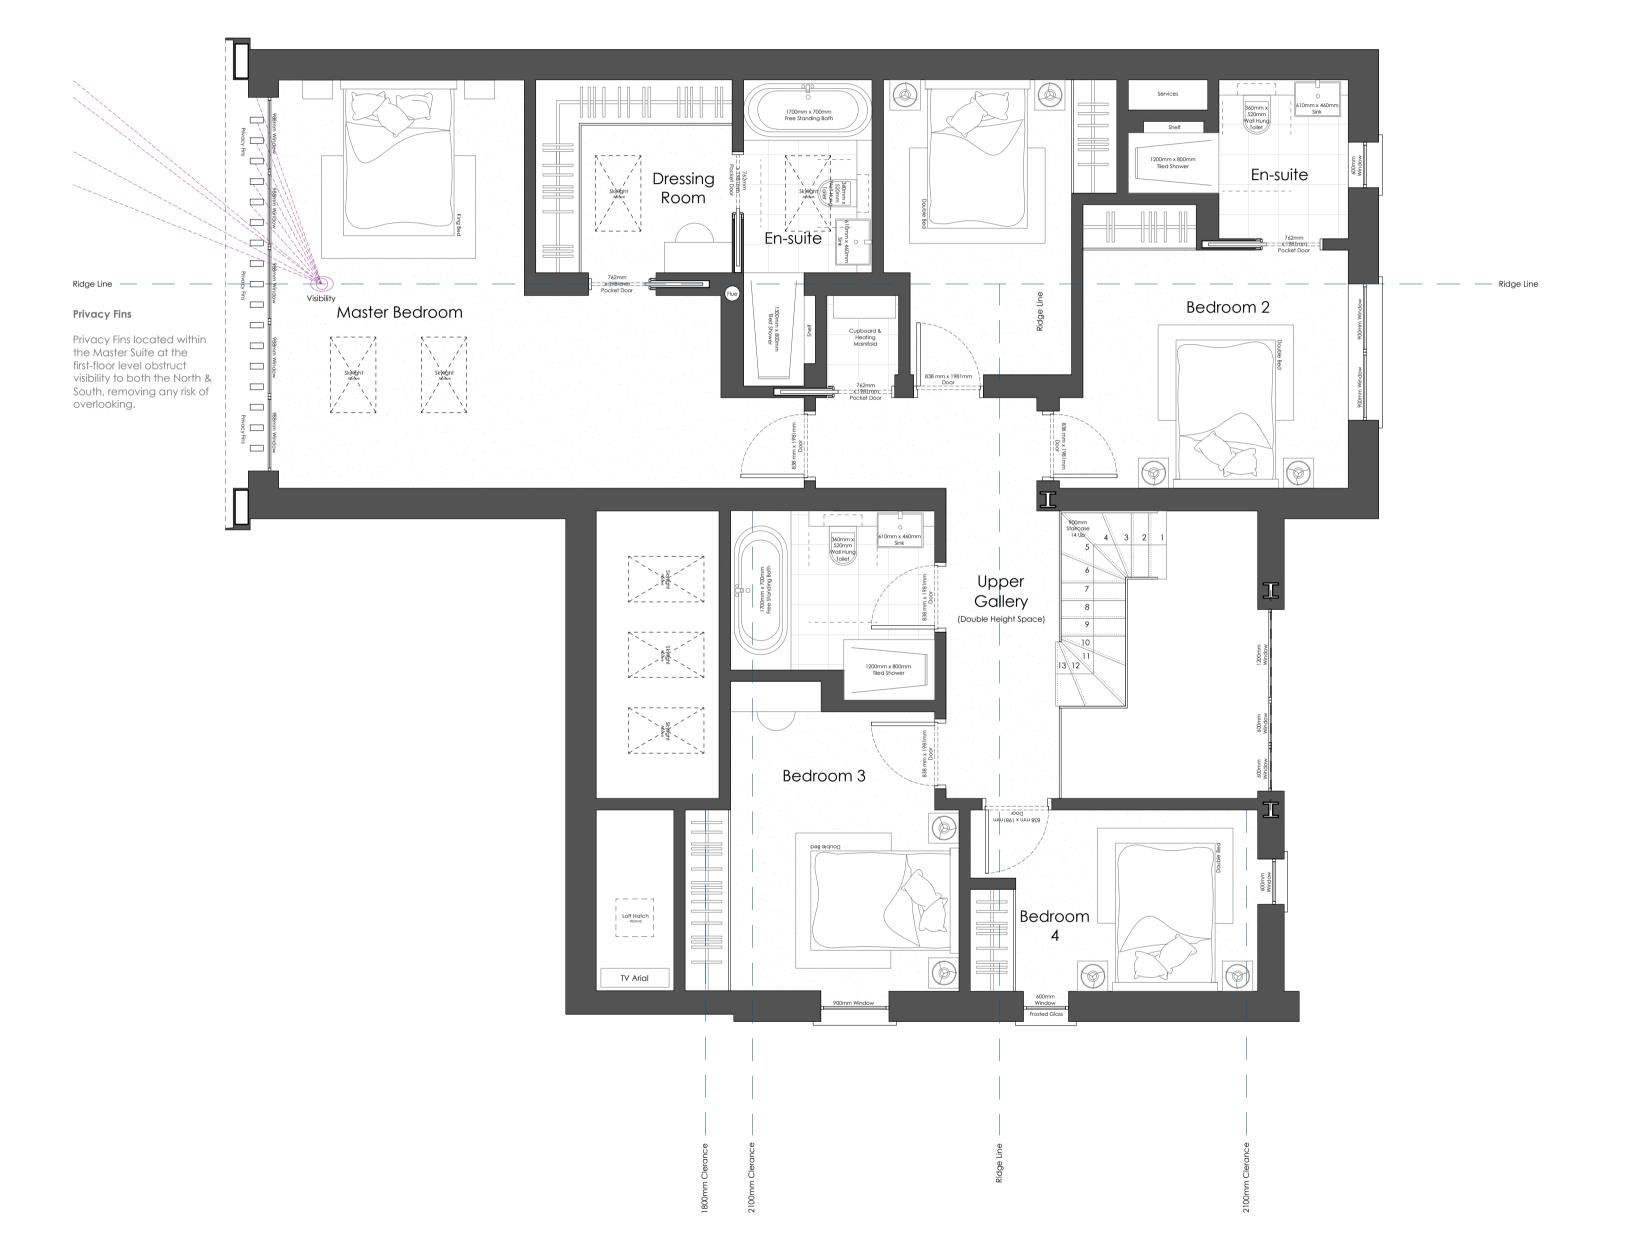

## First Floor Plan

Scale: 1:50 GIA: 110m<sup>2</sup>

Architectural:

Semi Traditional / Contemporary Fusion Architecture with feature oak detailing in a Typical Norfolk/Suffolk L Shape Format.

Broken plan living with Kitchen, Utility, Dining Area, Lounge & Snug/Home Office (Multipurpose Space).

#### First Floor:

5 Bedrooms inclusive of the master suite with dressing room & ensuite with bath + bathroom & integrated storage space. First Floor ceilings to be vaulted to create a more spacious high-quality environment.

P1 10.22 AJB First Issue (RIBA Stage 3)

P2 11.22 AJB Revised Design (RIBA Stage 3) P3 11.22 AJB Privacy Fins Shown

P4 12.22 AJB Minor Amendment to Roof Angle