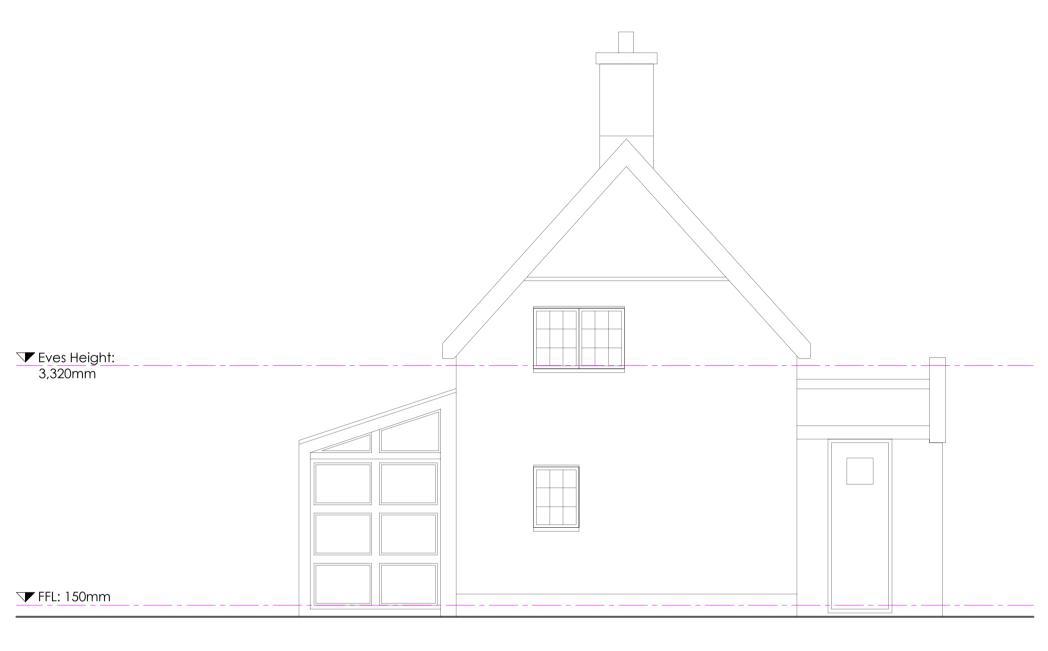

Elevation - Front - Existing

Scale: 1:50

Elevation - Rear - Existing

Scale: 1:50

Elevation - Side - Existing

Scale: 1:50

Elevation - Side - Existing

Scale: 1:50