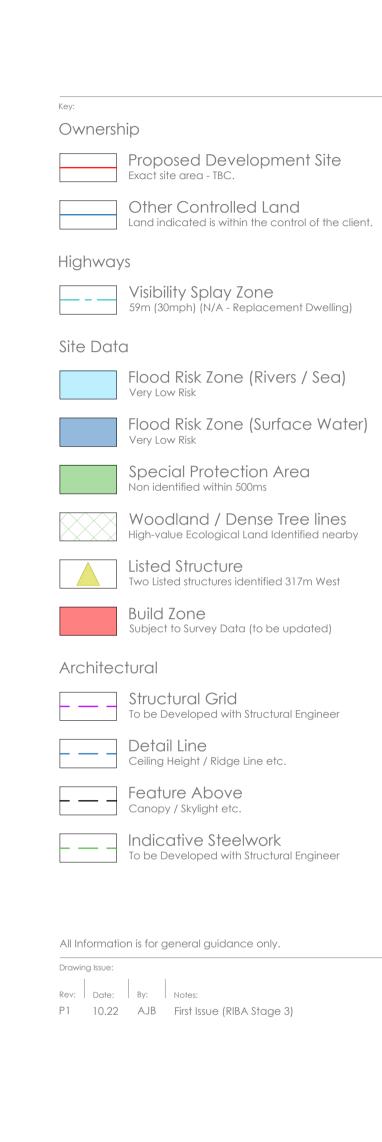

All dimensions are to be checked on-site & the Agora Architects Ltd to be notified of any discrepancies. Do not scale from this drawing for construction purposes

Local Planning Authority: Suffolk County Council Estimated Site Area: 970m<sup>2</sup>