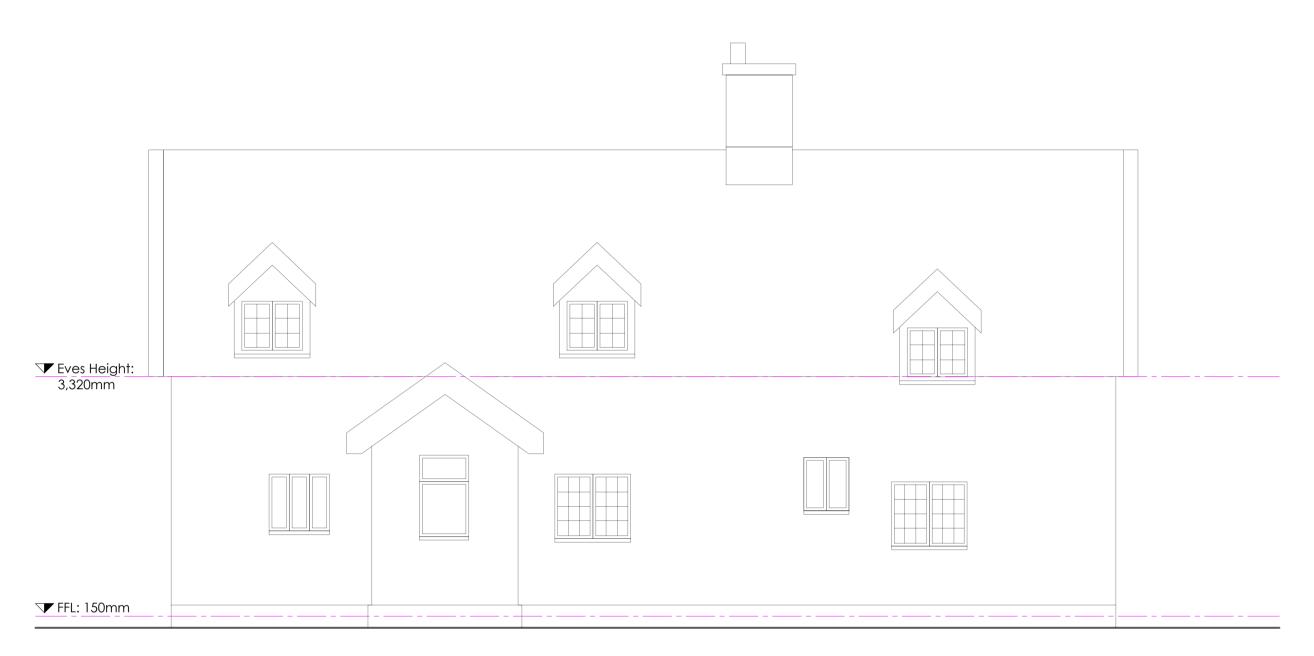

Elevation - Front - Existing

Scale: 1:50

Elevation - Rear - Existing

Scale: 1:50

Elevation - Side - Existing

Scale: 1:50

Elevation - Side - Existing

Scale: 1:50