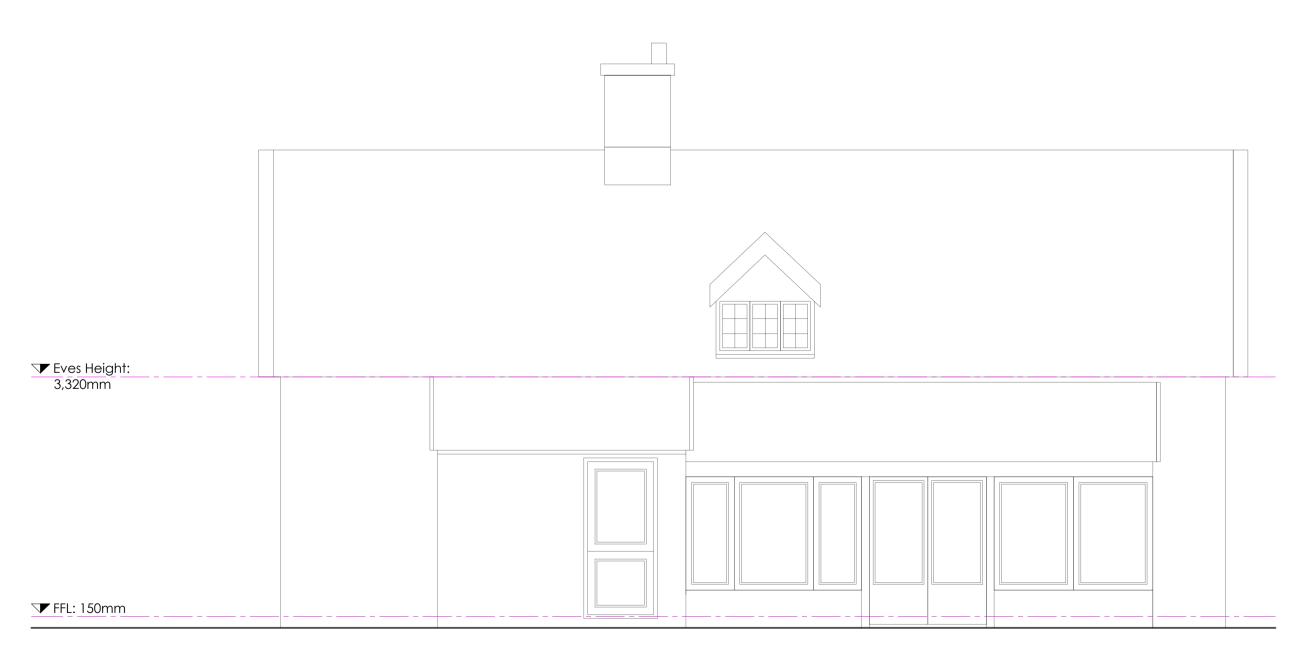

Elevation - Front - Existing

Scale: 1:50

Elevation - Rear - Existing

Scale: 1:50

Elevation - Side - Existing

Scale: 1:50

Elevation - Side - Existing

Scale: 1:50