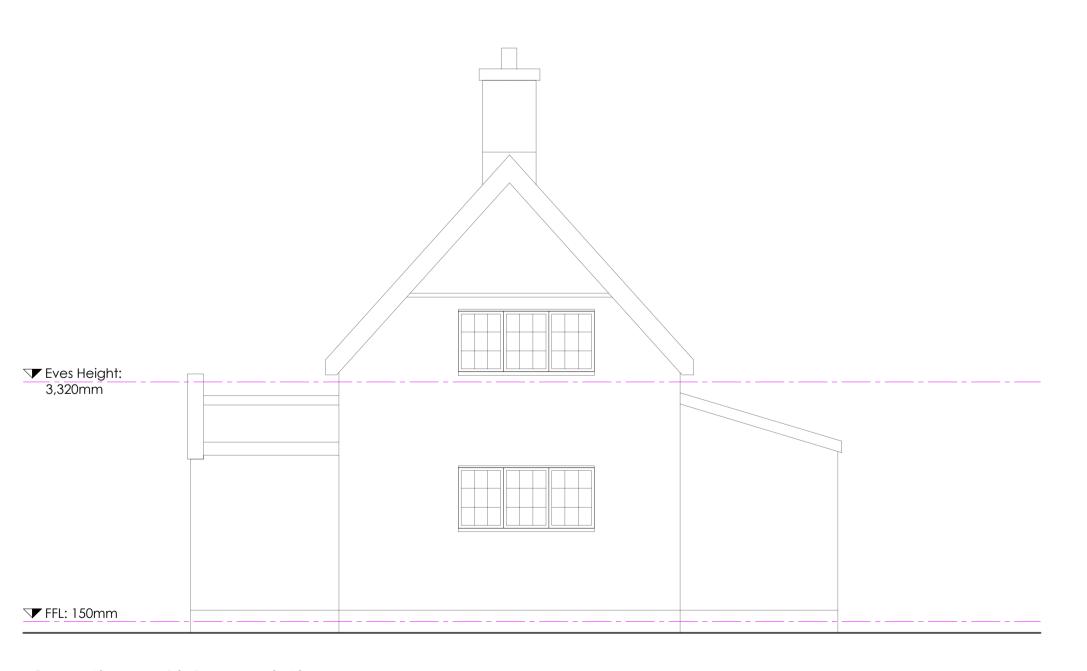

Elevation - Front - Existing

Scale: 1:50

Elevation - Rear - Existing

Scale: 1:50

Elevation - Side - Existing

Scale: 1:50

Elevation - Side - Existing

Scale: 1:50