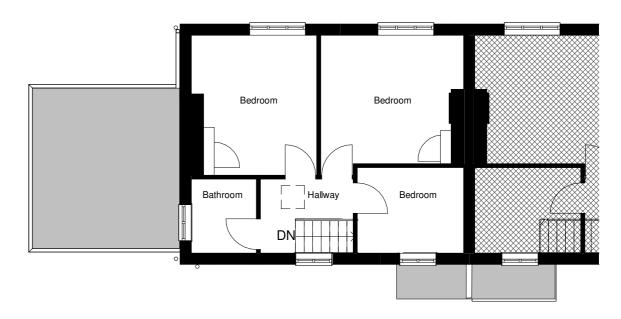

First Floor as Existing 1:100

1:100

V///// 0 10 5 1:100 Metres

Client

www.klharc

Kat and Fiona Parsons

Project Extension and internal alterations to 6 White Gate Cottages, Helmingham Road, Gosbeck IP69RZ Title