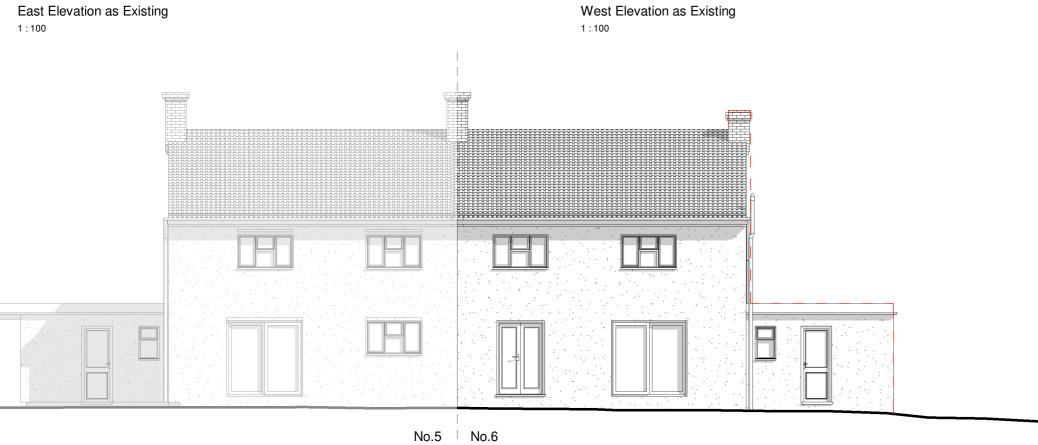

## East Elevation as Existing

South Elevation as Existing 1:100

| NO DIMENSIONS TO BE SC                        | ALED FROM | M THIS DR | RAWING   |  |
|-----------------------------------------------|-----------|-----------|----------|--|
| This document references the following file:- |           |           |          |  |
| Reference Name                                | Sta       | itus      | Revision |  |
| PC-XX-XX-M3-Designer-0001_{                   | 5915      |           | P01.1    |  |
| Revisions                                     | Date      | Drawn     | / Chk'd  |  |

No.6 No.5

North Elevation as Existing 1:100