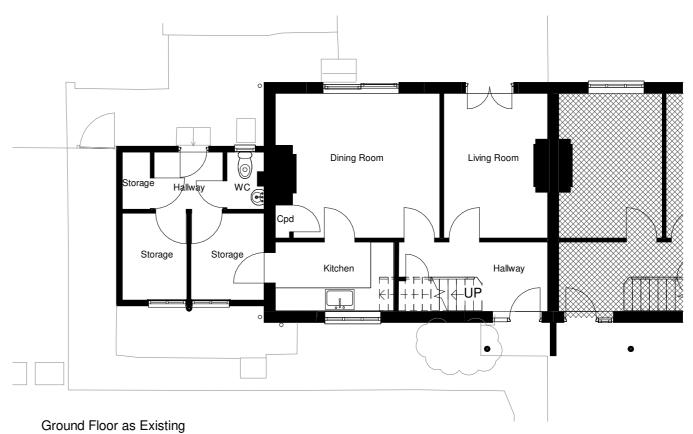

on as Existing 1:100

| NO DIMENSIONS TO BE SC                        | ALED FROM | M THIS DR | RAWING   |  |
|-----------------------------------------------|-----------|-----------|----------|--|
| This document references the following file:- |           |           |          |  |
| Reference Name                                | Sta       | itus      | Revision |  |
| PC-XX-XX-M3-Designer-0001_{                   | 5915      |           | P01.1    |  |
| Revisions                                     | Date      | Drawn     | / Chk'd  |  |

|     | -           |          | /       |
|-----|-------------|----------|---------|
| P01 | First Issue | 13/02/23 | AO / LG |
| P02 | Planning    | 29/03/23 | AO / LG |
|     | submission  |          |         |



First Floor as Existing 1:100



1:100

V///// 0 10 5 1:100 Metres

Client

www.klharc

Kat and Fiona Parsons

Project Extension and internal alterations to 6 White Gate Cottages, Helmingham Road, Gosbeck IP69RZ Title

Floor Plans and Elevations as Existing



ects.com

lpswich P8 3HL 01473 689 532