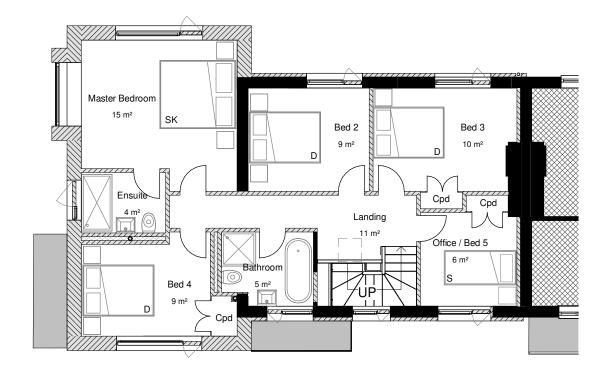

First Floor as Proposed 1:100

V//////X

0

Metres

V//////X

V///////

2.5

Client