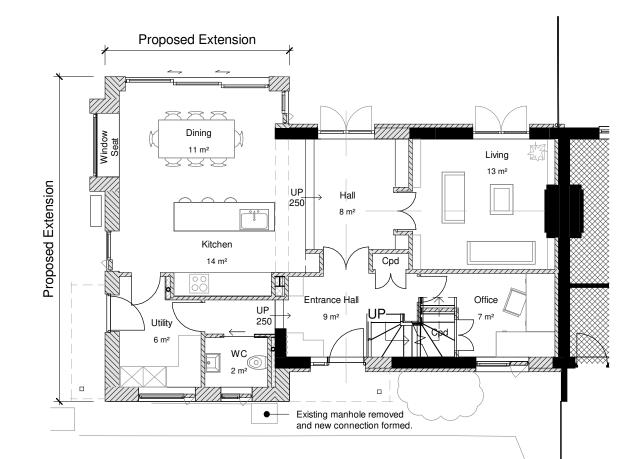

NO DIMENSIONS TO BE SCALED FROM THIS DRAWING

| BC XX XX M2 Designer 0001 E01E                |        | D01 1    |  |
|-----------------------------------------------|--------|----------|--|
| Reference Name                                | Status | Revision |  |
| This document references the following file:- |        |          |  |

| C-XX-XX-IVI3-Designer-0001_5915 | P01.1 |
|---------------------------------|-------|
|                                 |       |

| Revisions  | 6                                     | Date | Draw | n / Chk'd          |
|------------|---------------------------------------|------|------|--------------------|
| P01<br>P02 | First Issue<br>Planning<br>submission |      |      | AO / LG<br>AO / LG |



First Floor as Proposed 1:100



V//////X

0

Metres

V//////X

V///////

2.5

Client

Kat and Fiona Parsons

## Ground Floor as Proposed

1:100

## Project

Extension and internal alterations to 6 White Gate Cottages, Helmingham Road, Gosbeck IP69RZ

Title

## Floor Plans as Proposed