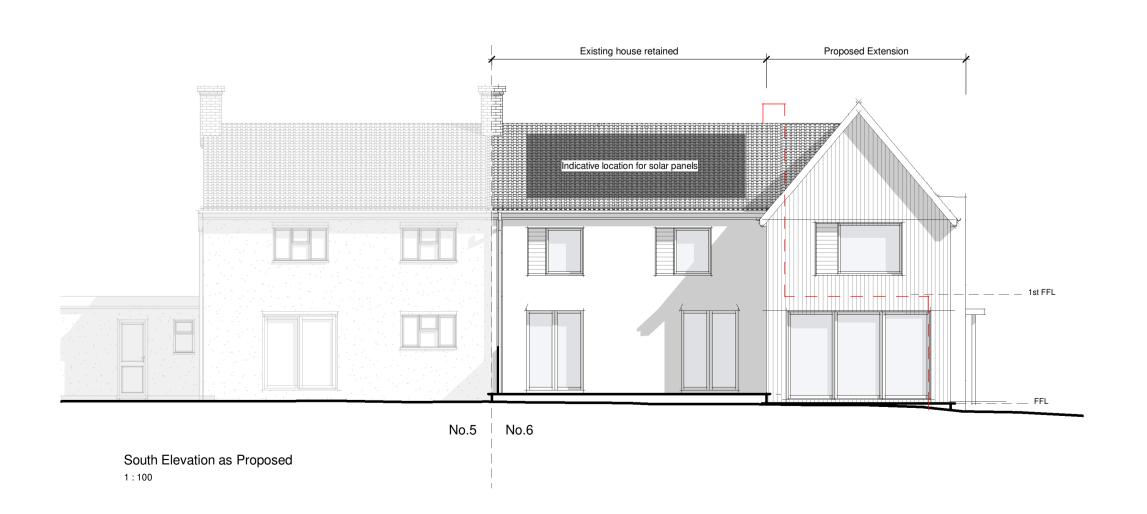

Existing house retained Proposed Extension 1st FFL \_\_\_ No.6 No.5 North Elevation as Proposed

NO DIMENSIONS TO BE SCALED FROM THIS DRAWING This document references the following file:-Revision

Reference Name PC-XX-XX-M3-Designer-0001\_5915 P01.1