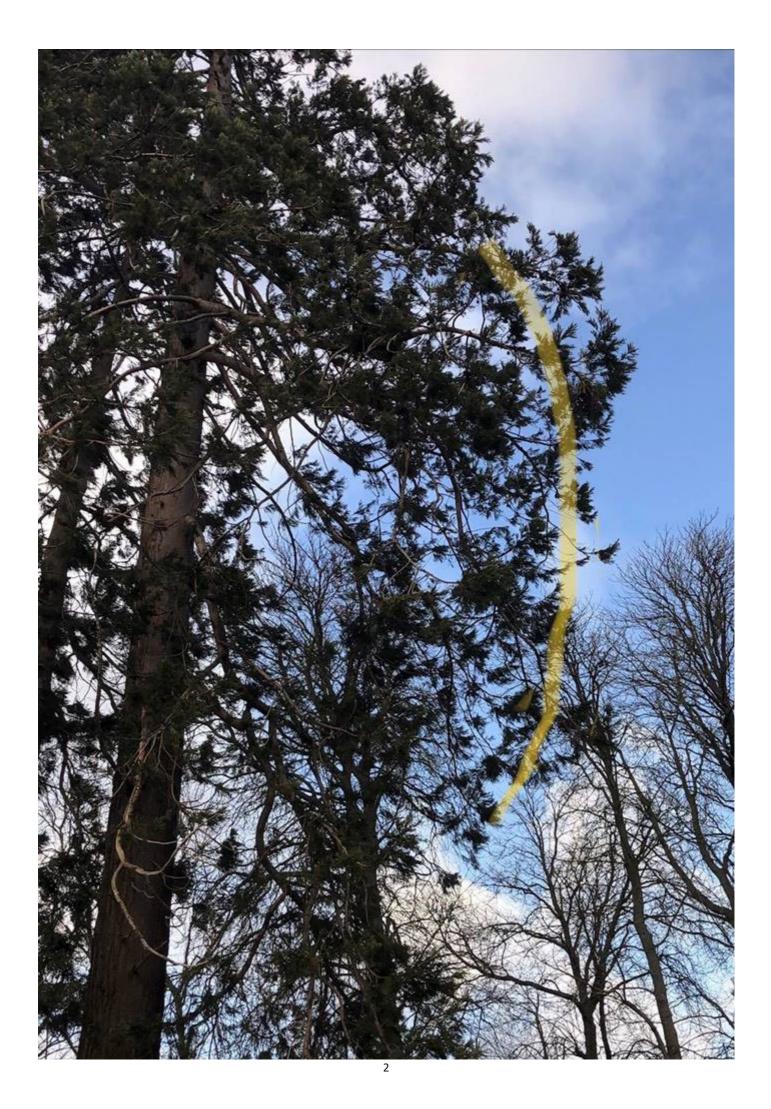

From: scott clemo Sent: 13 April 2023 20:12 To: Smith, Jasmine Subject: Re: 23/00970/TPON - Old Nursery Cottage, Charlton

In reply of telephone call, dead wood all 3 wellingtonia crown lift up to 2 metres, and 2 metres off the right hand side to shape the tree in shape with the other 3 trees. And removal of part of the right hand side buttress as is causing damage in winds