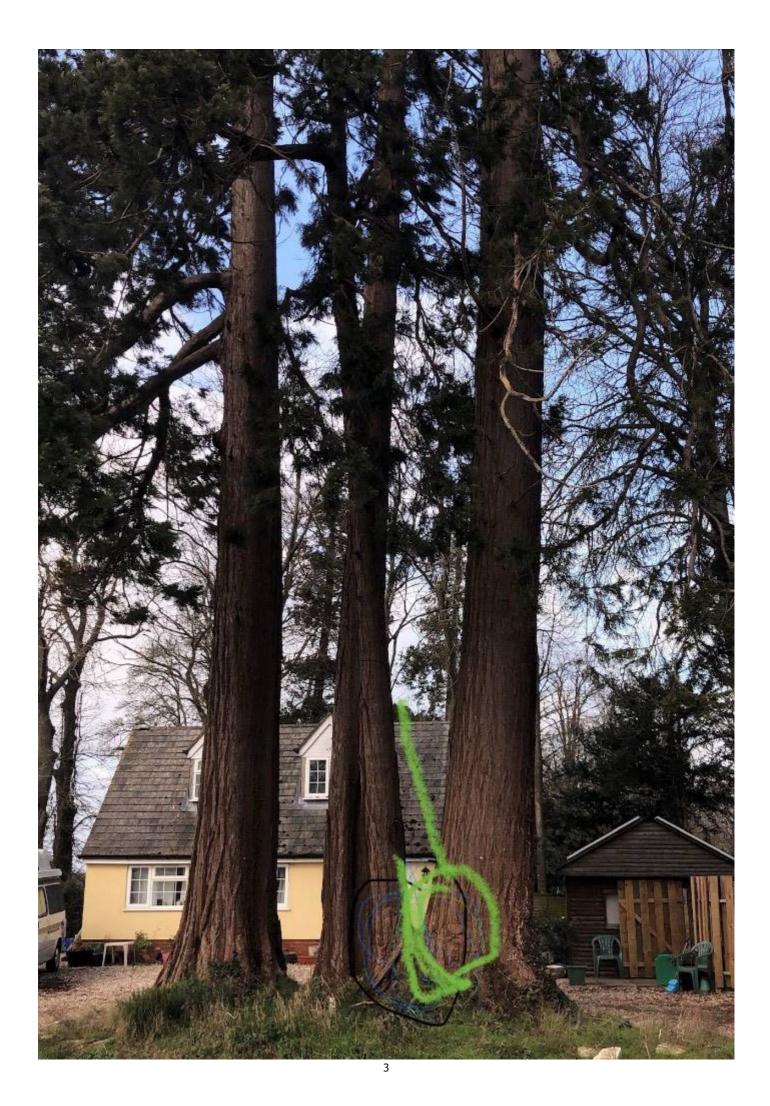

From: scott clemo Sent: 13 April 2023 20:12 To: Smith, Jasmine Subject: Re: 23/00970/TPON - Old Nursery Cottage, Charlton

In reply of telephone call, dead wood all 3 wellingtonia crown lift up to 2 metres, and 2 metres off the right hand side to shape the tree in shape with the other 3 trees. And removal of part of the right hand side buttress as is causing damage in winds