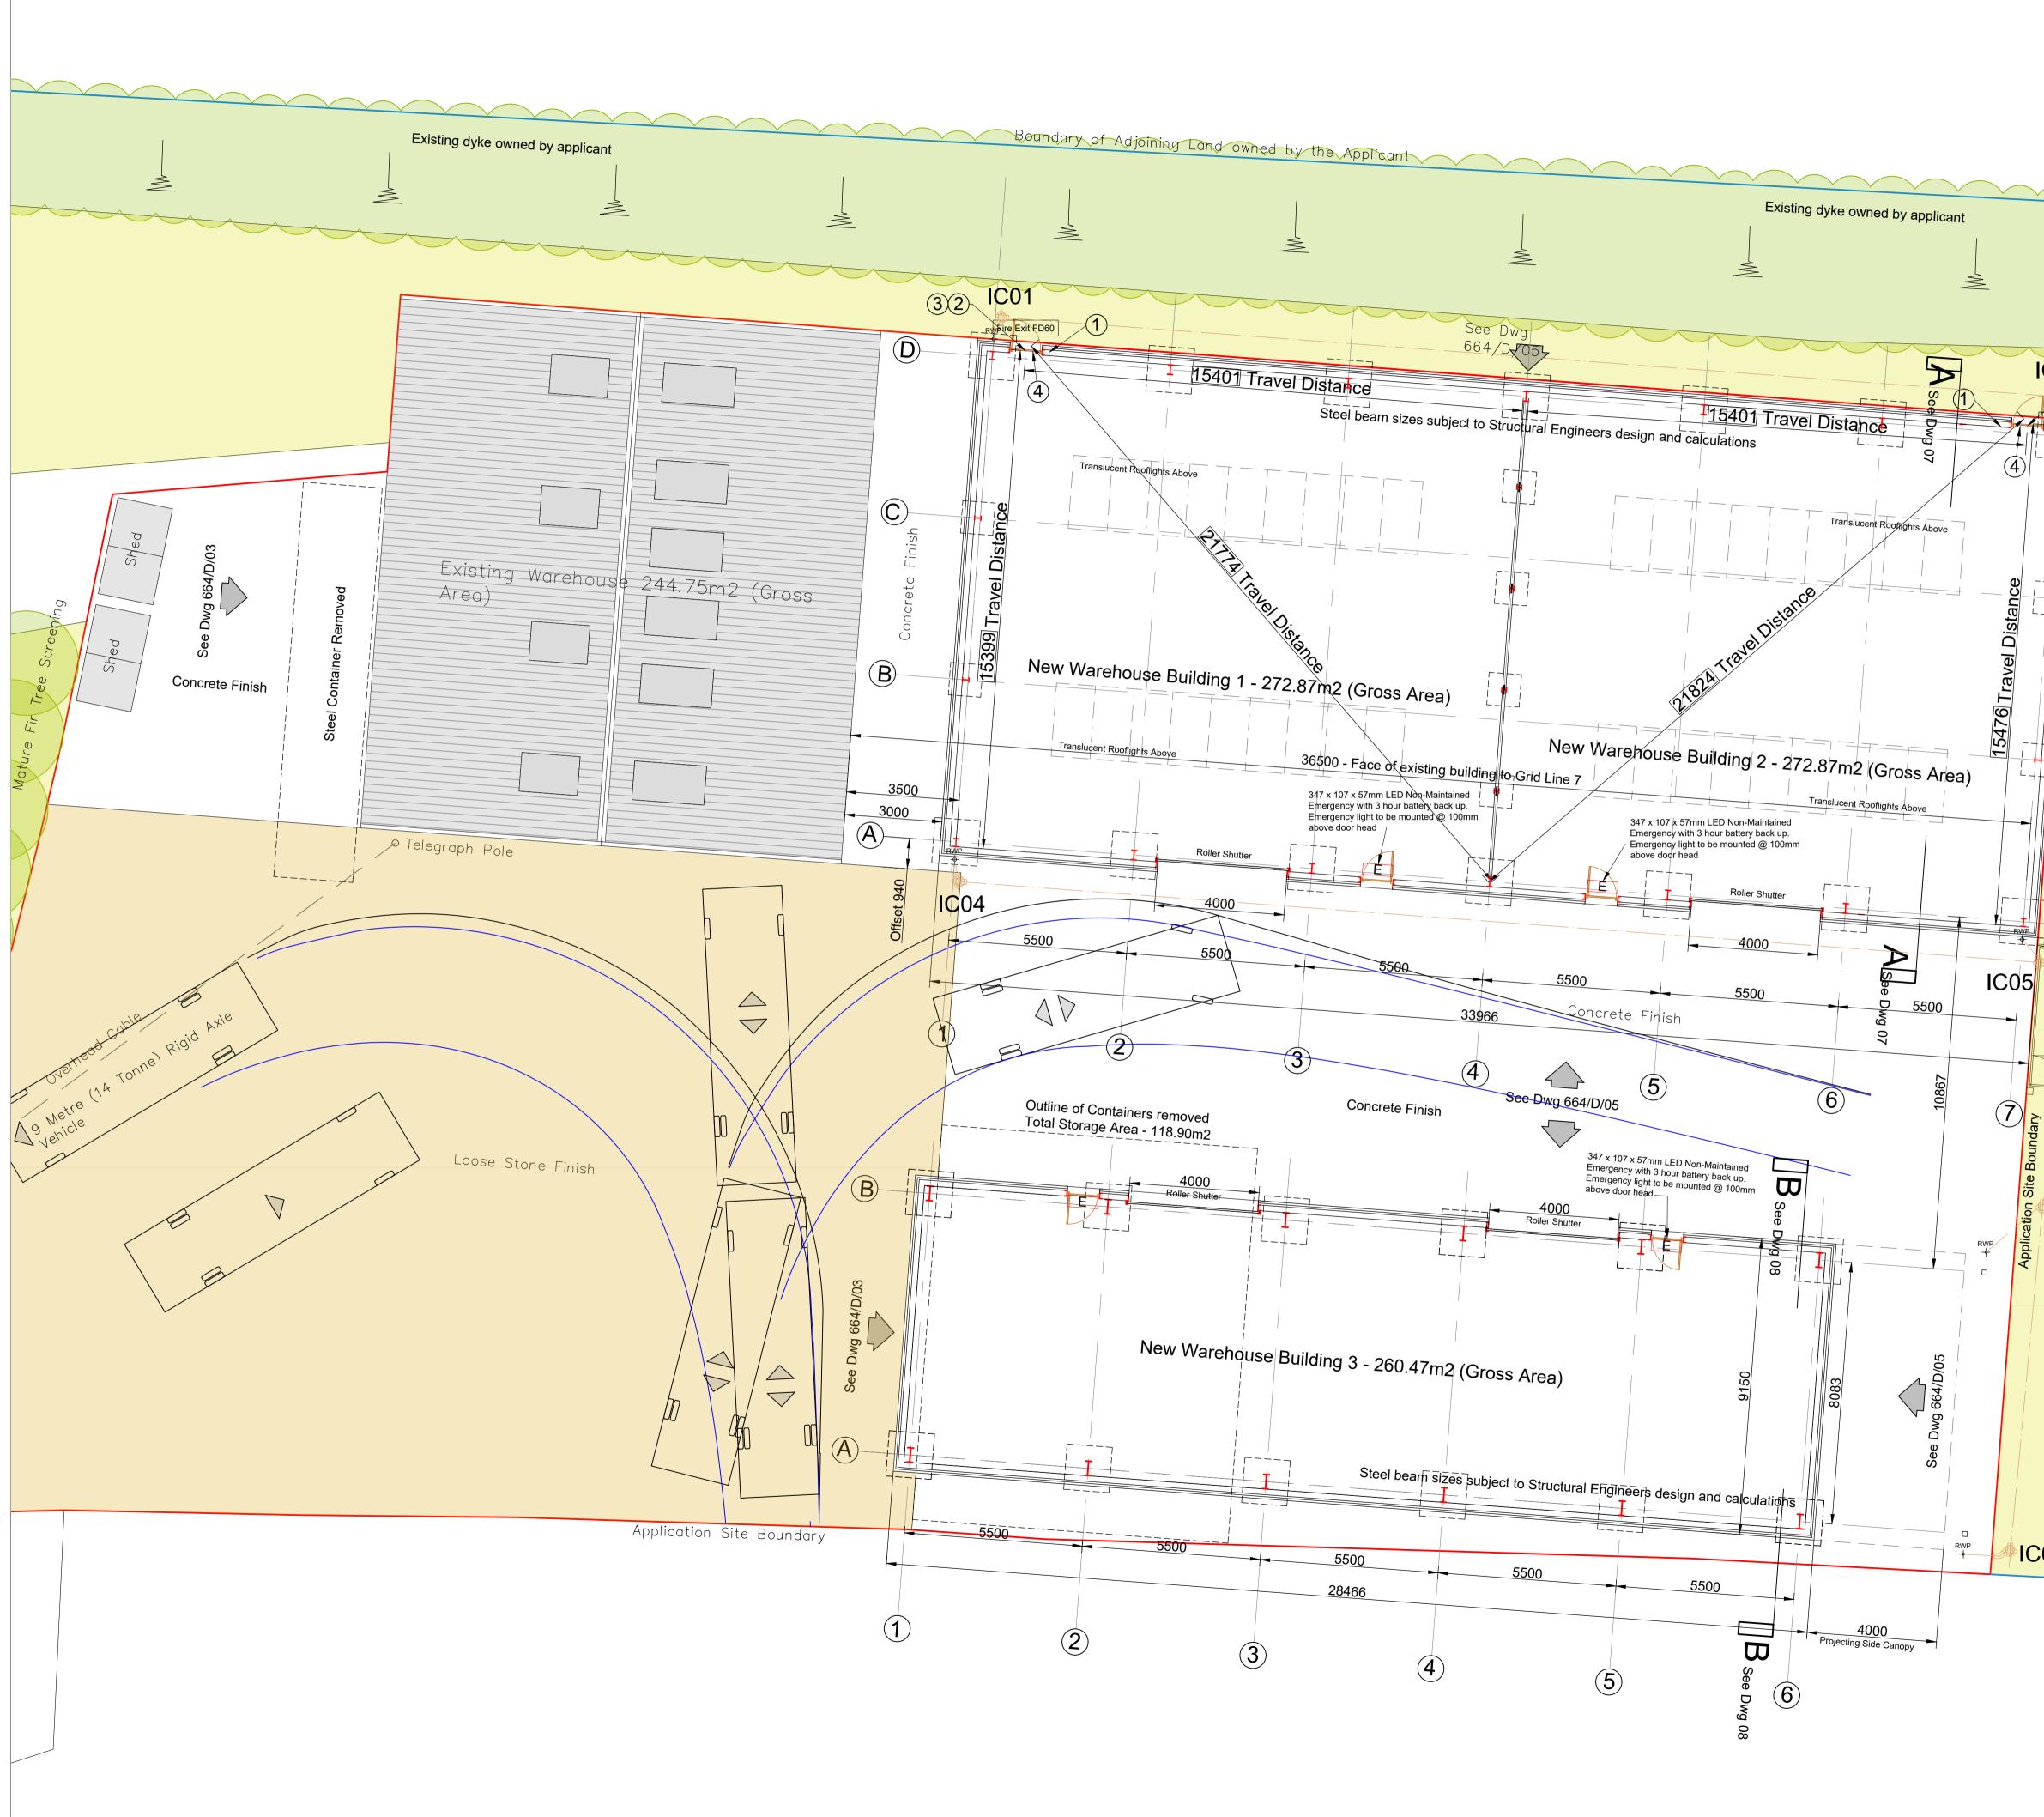

Do Not Scale - Use Figured Dimensions Only

IC03

00

5000

Se 06

IC06

IC07

This Drawing and the contents herein are the Copyright of The Welton Group

## Fire Protection:

Roof cladding with 100mm composite panel, PIR LPC approved, roof lights fitted as requested complete with all flashing's and trims

Walls to be cladded with 100mm composite panel, PIR LPC approved, with rain drips down to wall level. Steel Portal Frame to be treated on site with "Nullifire SC802" intumescent paint as Tremco CPG UK Ltd specification to provide minimum 60 minutes Fire Resistance on one coat of zinc oxide phosphate primer.

Panels of Grade AA external spread of flame and fire penetration rating in accordance with BS 476-3 as Table A5 Part ii of AD B2

Internal panel surface compliance with Class 'O' in accordance with the Building Regulations when tested to BS 476 Parts 6 & 7

## Fire Exit Signage

1, 2 & 3 - Self Adhesive Vinyl Fire Exit Signs to BS5499 as below fixed to internal and external faces of doors as indicated.

4 - 350 x 108 x 80mm Wall mounted Eden LED Bulkhead

Emergency Exit sign fixed above door head and mains wired with 3 hour battery back up

2

450 x 150mm Rigid Plastic wall mounted adjacent to exit door

300 x 100mm Self Adhesive Vinyl

| B<br>A<br>Rev.                                                                                                                                        |         | h 2022<br>09.18 | Building 3 extended and bay sizes revised to match<br>Warehouse Buildings 1 and 2<br>Position of building 3 and retained containers revised,<br>projecting side canopy added to building 3, site b'dy<br>revised and delivery vehicle manouvering added |   |                              |  |                                 |     |
|-------------------------------------------------------------------------------------------------------------------------------------------------------|---------|-----------------|---------------------------------------------------------------------------------------------------------------------------------------------------------------------------------------------------------------------------------------------------------|---|------------------------------|--|---------------------------------|-----|
| ISSUE STATUS<br>Planning                                                                                                                              |         | TUS<br>X        | Information<br>Only<br>Bld'g.                                                                                                                                                                                                                           | x | Client<br>Approval<br>Tender |  | Cost<br>Estimate<br>Construct'n |     |
|                                                                                                                                                       | PROJECT |                 |                                                                                                                                                                                                                                                         |   |                              |  |                                 |     |
| Mill Hill Farm, Youngers Lane,<br>Burgh Le Marsh, Lincs.<br>The Welton Group                                                                          |         |                 |                                                                                                                                                                                                                                                         |   |                              |  |                                 |     |
| Architecture & Construction weiton   Welton House, Bluestone Heath Rd., Welton Le Marsh Lincs. PE23 5SG   Tel: 01754 890490 e: info@weltongroup.co.uk |         |                 |                                                                                                                                                                                                                                                         |   |                              |  |                                 |     |
| Proposed Block Plan                                                                                                                                   |         |                 |                                                                                                                                                                                                                                                         |   |                              |  | DATE<br>June<br>SCALE           | '21 |
| Az Property                                                                                                                                           |         |                 |                                                                                                                                                                                                                                                         |   |                              |  | 1:100<br>DRAWN<br>J.H           |     |
| DRAWING No. 724/D/04                                                                                                                                  |         |                 |                                                                                                                                                                                                                                                         |   |                              |  | REV.                            |     |

80OI