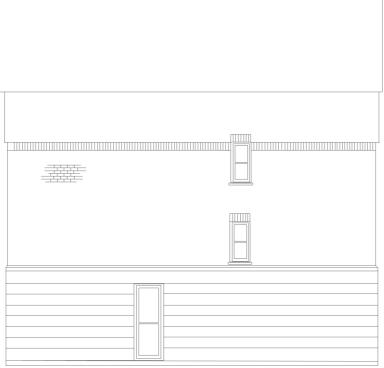

Proposed Side Elevation 1:100

| <ol> <li>Notes:         <ol> <li>Existing front door is currently located in the recess of a covered exterior entrance. Proposed front door to be re-located to the front of the house, effectively removing the recessed exterior entrance.</li> <li>Existing garage door to be removed and replaced with a proposed new front window.</li> <li>Existing south-eastern ground floor back window to be bricked up.</li> <li>Existing south-western ground floor back window and French doors to be removed and replaced with proposed sliding doors.</li> <li>Existing side exterior door to be replaced with a ground floor window.</li> <li>New render around proposed sliding doors and new windows to match existing render.</li> <li>Proposed new windows to be UPVC framed and double glazed to match existing windows.</li> <li>The materials used in any exterior work to be of a similar appearance to those used in the construction of the exterior of the existing dwelling house.</li> </ol></li> </ol> | N. | too                             |          |
|----------------------------------------------------------------------------------------------------------------------------------------------------------------------------------------------------------------------------------------------------------------------------------------------------------------------------------------------------------------------------------------------------------------------------------------------------------------------------------------------------------------------------------------------------------------------------------------------------------------------------------------------------------------------------------------------------------------------------------------------------------------------------------------------------------------------------------------------------------------------------------------------------------------------------------------------------------------------------------------------------------------------|----|---------------------------------|----------|
| <ul> <li>the recess of a covered exterior entrance.<br/>Proposed front door to be re-located to<br/>the front of the house, effectively<br/>removing the recessed exterior entrance.</li> <li>Existing garage door to be removed and<br/>replaced with a proposed new front<br/>window.</li> <li>Existing south-eastern ground floor back<br/>window to be bricked up.</li> <li>Existing south-western ground floor back<br/>window and French doors to be removed<br/>and replaced with proposed sliding doors.</li> <li>Existing side exterior door to be replaced<br/>with a ground floor window.</li> <li>New render around proposed sliding<br/>doors and new windows to match existing<br/>render.</li> <li>Proposed new windows to be UPVC<br/>framed and double glazed to match<br/>existing windows.</li> <li>The materials used in any exterior work to<br/>be of a similar appearance to those used<br/>in the construction of the exterior of the<br/>existing dwelling house.</li> </ul>                |    |                                 | nated in |
| <ul> <li>Proposed front door to be re-located to the front of the house, effectively removing the recessed exterior entrance.</li> <li>Existing garage door to be removed and replaced with a proposed new front window.</li> <li>Existing south-eastern ground floor back window to be bricked up.</li> <li>Existing south-western ground floor back window and French doors to be removed and replaced with proposed sliding doors.</li> <li>Existing side exterior door to be replaced with a ground floor window.</li> <li>New render around proposed sliding doors and new windows to match existing render.</li> <li>Proposed new windows to be UPVC framed and double glazed to match existing windows.</li> <li>The materials used in any exterior work to be of a similar appearance to those used in the construction of the exterior of the existing dwelling house.</li> </ul>                                                                                                                           | 1. |                                 |          |
| <ul> <li>the front of the house, effectively removing the recessed exterior entrance.</li> <li>Existing garage door to be removed and replaced with a proposed new front window.</li> <li>Existing south-eastern ground floor back window to be bricked up.</li> <li>Existing south-western ground floor back window and French doors to be removed and replaced with proposed sliding doors</li> <li>Existing side exterior door to be replaced with a ground floor window.</li> <li>New render around proposed sliding doors and new windows to match existing render.</li> <li>Proposed new windows to be UPVC framed and double glazed to match existing windows.</li> <li>The materials used in any exterior work to be of a similar appearance to those used in the construction of the exterior of the existing dwelling house.</li> </ul>                                                                                                                                                                    |    |                                 |          |
| <ol> <li>removing the recessed exterior entrance.</li> <li>Existing garage door to be removed and replaced with a proposed new front window.</li> <li>Existing south-eastern ground floor back window to be bricked up.</li> <li>Existing south-western ground floor back window and French doors to be removed and replaced with proposed sliding doors</li> <li>Existing side exterior door to be replaced with a ground floor window.</li> <li>New render around proposed sliding doors and new windows to match existing render.</li> <li>Proposed new windows to be UPVC framed and double glazed to match existing windows.</li> <li>The materials used in any exterior work to be of a similar appearance to those used in the construction of the exterior of the existing dwelling house.</li> </ol>                                                                                                                                                                                                        |    | •                               |          |
| <ul> <li>replaced with a proposed new front window.</li> <li>Existing south-eastern ground floor back window to be bricked up.</li> <li>Existing south-western ground floor back window and French doors to be removed and replaced with proposed sliding doors</li> <li>Existing side exterior door to be replaced with a ground floor window.</li> <li>New render around proposed sliding doors and new windows to match existing render.</li> <li>Proposed new windows to be UPVC framed and double glazed to match existing windows.</li> <li>The materials used in any exterior work to be of a similar appearance to those used in the construction of the exterior of the existing dwelling house.</li> </ul>                                                                                                                                                                                                                                                                                                 |    |                                 |          |
| <ul> <li>window.</li> <li>Existing south-eastern ground floor back window to be bricked up.</li> <li>Existing south-western ground floor back window and French doors to be removed and replaced with proposed sliding doors</li> <li>Existing side exterior door to be replaced with a ground floor window.</li> <li>New render around proposed sliding doors and new windows to match existing render.</li> <li>Proposed new windows to be UPVC framed and double glazed to match existing windows.</li> <li>The materials used in any exterior work to be of a similar appearance to those used in the construction of the exterior of the existing dwelling house.</li> </ul>                                                                                                                                                                                                                                                                                                                                    | 2. | Existing garage door to be remo | ved and  |
| <ol> <li>Existing south-eastern ground floor back<br/>window to be bricked up.</li> <li>Existing south-western ground floor back<br/>window and French doors to be removed<br/>and replaced with proposed sliding doors</li> <li>Existing side exterior door to be replaced<br/>with a ground floor window.</li> <li>New render around proposed sliding<br/>doors and new windows to match existing<br/>render.</li> <li>Proposed new windows to be UPVC<br/>framed and double glazed to match<br/>existing windows.</li> <li>The materials used in any exterior work to<br/>be of a similar appearance to those used<br/>in the construction of the exterior of the<br/>existing dwelling house.</li> </ol>                                                                                                                                                                                                                                                                                                         |    |                                 | ont      |
| <ul> <li>window to be bricked up.</li> <li>Existing south-western ground floor back window and French doors to be removed and replaced with proposed sliding doors.</li> <li>Existing side exterior door to be replaced with a ground floor window.</li> <li>New render around proposed sliding doors and new windows to match existing render.</li> <li>Proposed new windows to be UPVC framed and double glazed to match existing windows.</li> <li>The materials used in any exterior work to be of a similar appearance to those used in the construction of the exterior of the existing dwelling house.</li> </ul>                                                                                                                                                                                                                                                                                                                                                                                             |    |                                 |          |
| <ol> <li>Existing south-western ground floor back<br/>window and French doors to be removed<br/>and replaced with proposed sliding doors.</li> <li>Existing side exterior door to be replaced<br/>with a ground floor window.</li> <li>New render around proposed sliding<br/>doors and new windows to match existing<br/>render.</li> <li>Proposed new windows to be UPVC<br/>framed and double glazed to match<br/>existing windows.</li> <li>The materials used in any exterior work to<br/>be of a similar appearance to those used<br/>in the construction of the exterior of the<br/>existing dwelling house.</li> </ol>                                                                                                                                                                                                                                                                                                                                                                                       | 3. | • •                             | oor back |
| <ul> <li>window and French doors to be removed<br/>and replaced with proposed sliding doors</li> <li>Existing side exterior door to be replaced<br/>with a ground floor window.</li> <li>New render around proposed sliding<br/>doors and new windows to match existing<br/>render.</li> <li>Proposed new windows to be UPVC<br/>framed and double glazed to match<br/>existing windows.</li> <li>The materials used in any exterior work to<br/>be of a similar appearance to those used<br/>in the construction of the exterior of the<br/>existing dwelling house.</li> </ul>                                                                                                                                                                                                                                                                                                                                                                                                                                     |    | •                               |          |
| <ul> <li>and replaced with proposed sliding doors</li> <li>Existing side exterior door to be replaced with a ground floor window.</li> <li>New render around proposed sliding doors and new windows to match existing render.</li> <li>Proposed new windows to be UPVC framed and double glazed to match existing windows.</li> <li>The materials used in any exterior work to be of a similar appearance to those used in the construction of the exterior of the existing dwelling house.</li> </ul>                                                                                                                                                                                                                                                                                                                                                                                                                                                                                                               | 4. |                                 |          |
| <ol> <li>Existing side exterior door to be replaced with a ground floor window.</li> <li>New render around proposed sliding doors and new windows to match existing render.</li> <li>Proposed new windows to be UPVC framed and double glazed to match existing windows.</li> <li>The materials used in any exterior work to be of a similar appearance to those used in the construction of the exterior of the existing dwelling house.</li> </ol>                                                                                                                                                                                                                                                                                                                                                                                                                                                                                                                                                                 |    |                                 |          |
| <ul> <li>with a ground floor window.</li> <li>6. New render around proposed sliding doors and new windows to match existing render.</li> <li>7. Proposed new windows to be UPVC framed and double glazed to match existing windows.</li> <li>8. The materials used in any exterior work to be of a similar appearance to those used in the construction of the exterior of the existing dwelling house.</li> </ul>                                                                                                                                                                                                                                                                                                                                                                                                                                                                                                                                                                                                   | 5  |                                 | •        |
| <ol> <li>New render around proposed sliding doors and new windows to match existing render.</li> <li>Proposed new windows to be UPVC framed and double glazed to match existing windows.</li> <li>The materials used in any exterior work to be of a similar appearance to those used in the construction of the exterior of the existing dwelling house.</li> </ol>                                                                                                                                                                                                                                                                                                                                                                                                                                                                                                                                                                                                                                                 |    | •                               | opiacea  |
| <ul> <li>doors and new windows to match existing render.</li> <li>7. Proposed new windows to be UPVC framed and double glazed to match existing windows.</li> <li>8. The materials used in any exterior work to be of a similar appearance to those used in the construction of the exterior of the existing dwelling house.</li> </ul>                                                                                                                                                                                                                                                                                                                                                                                                                                                                                                                                                                                                                                                                              | 6. | •                               | ding     |
| <ol> <li>Proposed new windows to be UPVC framed and double glazed to match existing windows.</li> <li>The materials used in any exterior work to be of a similar appearance to those used in the construction of the exterior of the existing dwelling house.</li> </ol>                                                                                                                                                                                                                                                                                                                                                                                                                                                                                                                                                                                                                                                                                                                                             |    |                                 | •        |
| <ul> <li>framed and double glazed to match existing windows.</li> <li>8. The materials used in any exterior work to be of a similar appearance to those used in the construction of the exterior of the existing dwelling house.</li> </ul>                                                                                                                                                                                                                                                                                                                                                                                                                                                                                                                                                                                                                                                                                                                                                                          |    |                                 |          |
| <ul> <li>existing windows.</li> <li>8. The materials used in any exterior work to be of a similar appearance to those used in the construction of the exterior of the existing dwelling house.</li> <li>1:100 METRIC SCALE</li> </ul>                                                                                                                                                                                                                                                                                                                                                                                                                                                                                                                                                                                                                                                                                                                                                                                | 7. | -                               |          |
| <ol> <li>The materials used in any exterior work to<br/>be of a similar appearance to those used<br/>in the construction of the exterior of the<br/>existing dwelling house.</li> <li>1:100 METRIC SCALE</li> </ol>                                                                                                                                                                                                                                                                                                                                                                                                                                                                                                                                                                                                                                                                                                                                                                                                  |    | •                               | tch      |
| be of a similar appearance to those used<br>in the construction of the exterior of the<br>existing dwelling house.                                                                                                                                                                                                                                                                                                                                                                                                                                                                                                                                                                                                                                                                                                                                                                                                                                                                                                   |    | •                               |          |
| in the construction of the exterior of the existing dwelling house.                                                                                                                                                                                                                                                                                                                                                                                                                                                                                                                                                                                                                                                                                                                                                                                                                                                                                                                                                  | ð. |                                 |          |
| existing dwelling house.                                                                                                                                                                                                                                                                                                                                                                                                                                                                                                                                                                                                                                                                                                                                                                                                                                                                                                                                                                                             |    |                                 |          |
| 1:100 METRIC SCALE                                                                                                                                                                                                                                                                                                                                                                                                                                                                                                                                                                                                                                                                                                                                                                                                                                                                                                                                                                                                   |    |                                 |          |
|                                                                                                                                                                                                                                                                                                                                                                                                                                                                                                                                                                                                                                                                                                                                                                                                                                                                                                                                                                                                                      |    |                                 |          |
|                                                                                                                                                                                                                                                                                                                                                                                                                                                                                                                                                                                                                                                                                                                                                                                                                                                                                                                                                                                                                      |    |                                 | 5.0m     |
|                                                                                                                                                                                                                                                                                                                                                                                                                                                                                                                                                                                                                                                                                                                                                                                                                                                                                                                                                                                                                      |    | s shown in A3                   |          |
|                                                                                                                                                                                                                                                                                                                                                                                                                                                                                                                                                                                                                                                                                                                                                                                                                                                                                                                                                                                                                      |    | •                               | ed       |
| Drawing title: Existing and Proposed<br>Front, Back & Side Elevations                                                                                                                                                                                                                                                                                                                                                                                                                                                                                                                                                                                                                                                                                                                                                                                                                                                                                                                                                |    | -                               |          |
| Drawing title: Existing and Proposed                                                                                                                                                                                                                                                                                                                                                                                                                                                                                                                                                                                                                                                                                                                                                                                                                                                                                                                                                                                 | -  | vision Date:                    | Rev 1    |