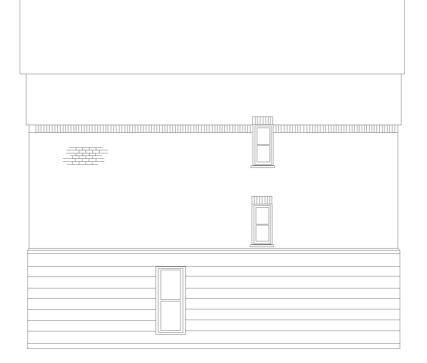

Proposed Side Elevation 1:100

| <ol> <li>Notes:         <ol> <li>Existing front door is currently located in the recess of a covered exterior entrance. Proposed front door to be re-located to the front of the house, effectively removing the recessed exterior entrance.</li> <li>Existing garage door to be removed and replaced with a proposed new front window.</li> <li>Existing south-eastern ground floor back window to be bricked up.</li> <li>Existing south-western ground floor back window and French doors to be removed and replaced with proposed sliding doors.</li> <li>Existing side exterior door to be replaced with a ground floor window.</li> <li>New render around proposed sliding doors and new windows to match existing render.</li> <li>Proposed new windows to be UPVC framed and double glazed to match existing windows.</li> <li>The materials used in any exterior work to be of a similar appearance to those used in the construction of the exterior of the existing dwelling house.</li> </ol></li> </ol> | N. | too                             |          |
|----------------------------------------------------------------------------------------------------------------------------------------------------------------------------------------------------------------------------------------------------------------------------------------------------------------------------------------------------------------------------------------------------------------------------------------------------------------------------------------------------------------------------------------------------------------------------------------------------------------------------------------------------------------------------------------------------------------------------------------------------------------------------------------------------------------------------------------------------------------------------------------------------------------------------------------------------------------------------------------------------------------------|----|---------------------------------|----------|
| <ul> <li>the recess of a covered exterior entrance.<br/>Proposed front door to be re-located to<br/>the front of the house, effectively<br/>removing the recessed exterior entrance.</li> <li>Existing garage door to be removed and<br/>replaced with a proposed new front<br/>window.</li> <li>Existing south-eastern ground floor back<br/>window to be bricked up.</li> <li>Existing south-western ground floor back<br/>window and French doors to be removed<br/>and replaced with proposed sliding doors.</li> <li>Existing side exterior door to be replaced<br/>with a ground floor window.</li> <li>New render around proposed sliding<br/>doors and new windows to match existing<br/>render.</li> <li>Proposed new windows to be UPVC<br/>framed and double glazed to match<br/>existing windows.</li> <li>The materials used in any exterior work to<br/>be of a similar appearance to those used<br/>in the construction of the exterior of the<br/>existing dwelling house.</li> </ul>                |    |                                 | nated in |
| <ul> <li>Proposed front door to be re-located to the front of the house, effectively removing the recessed exterior entrance.</li> <li>Existing garage door to be removed and replaced with a proposed new front window.</li> <li>Existing south-eastern ground floor back window to be bricked up.</li> <li>Existing south-western ground floor back window and French doors to be removed and replaced with proposed sliding doors.</li> <li>Existing side exterior door to be replaced with a ground floor window.</li> <li>New render around proposed sliding doors and new windows to match existing render.</li> <li>Proposed new windows to be UPVC framed and double glazed to match existing windows.</li> <li>The materials used in any exterior work to be of a similar appearance to those used in the construction of the exterior of the existing dwelling house.</li> </ul>                                                                                                                           | 1. |                                 |          |
| <ul> <li>the front of the house, effectively removing the recessed exterior entrance.</li> <li>Existing garage door to be removed and replaced with a proposed new front window.</li> <li>Existing south-eastern ground floor back window to be bricked up.</li> <li>Existing south-western ground floor back window and French doors to be removed and replaced with proposed sliding doors</li> <li>Existing side exterior door to be replaced with a ground floor window.</li> <li>New render around proposed sliding doors and new windows to match existing render.</li> <li>Proposed new windows to be UPVC framed and double glazed to match existing windows.</li> <li>The materials used in any exterior work to be of a similar appearance to those used in the construction of the exterior of the existing dwelling house.</li> </ul>                                                                                                                                                                    |    |                                 |          |
| <ol> <li>removing the recessed exterior entrance.</li> <li>Existing garage door to be removed and replaced with a proposed new front window.</li> <li>Existing south-eastern ground floor back window to be bricked up.</li> <li>Existing south-western ground floor back window and French doors to be removed and replaced with proposed sliding doors</li> <li>Existing side exterior door to be replaced with a ground floor window.</li> <li>New render around proposed sliding doors and new windows to match existing render.</li> <li>Proposed new windows to be UPVC framed and double glazed to match existing windows.</li> <li>The materials used in any exterior work to be of a similar appearance to those used in the construction of the exterior of the existing dwelling house.</li> </ol>                                                                                                                                                                                                        |    | •                               |          |
| <ul> <li>replaced with a proposed new front window.</li> <li>Existing south-eastern ground floor back window to be bricked up.</li> <li>Existing south-western ground floor back window and French doors to be removed and replaced with proposed sliding doors</li> <li>Existing side exterior door to be replaced with a ground floor window.</li> <li>New render around proposed sliding doors and new windows to match existing render.</li> <li>Proposed new windows to be UPVC framed and double glazed to match existing windows.</li> <li>The materials used in any exterior work to be of a similar appearance to those used in the construction of the exterior of the existing dwelling house.</li> </ul>                                                                                                                                                                                                                                                                                                 |    |                                 |          |
| <ul> <li>window.</li> <li>Existing south-eastern ground floor back window to be bricked up.</li> <li>Existing south-western ground floor back window and French doors to be removed and replaced with proposed sliding doors</li> <li>Existing side exterior door to be replaced with a ground floor window.</li> <li>New render around proposed sliding doors and new windows to match existing render.</li> <li>Proposed new windows to be UPVC framed and double glazed to match existing windows.</li> <li>The materials used in any exterior work to be of a similar appearance to those used in the construction of the exterior of the existing dwelling house.</li> </ul>                                                                                                                                                                                                                                                                                                                                    | 2. | Existing garage door to be remo | ved and  |
| <ol> <li>Existing south-eastern ground floor back<br/>window to be bricked up.</li> <li>Existing south-western ground floor back<br/>window and French doors to be removed<br/>and replaced with proposed sliding doors</li> <li>Existing side exterior door to be replaced<br/>with a ground floor window.</li> <li>New render around proposed sliding<br/>doors and new windows to match existing<br/>render.</li> <li>Proposed new windows to be UPVC<br/>framed and double glazed to match<br/>existing windows.</li> <li>The materials used in any exterior work to<br/>be of a similar appearance to those used<br/>in the construction of the exterior of the<br/>existing dwelling house.</li> </ol>                                                                                                                                                                                                                                                                                                         |    |                                 | ont      |
| <ul> <li>window to be bricked up.</li> <li>Existing south-western ground floor back window and French doors to be removed and replaced with proposed sliding doors.</li> <li>Existing side exterior door to be replaced with a ground floor window.</li> <li>New render around proposed sliding doors and new windows to match existing render.</li> <li>Proposed new windows to be UPVC framed and double glazed to match existing windows.</li> <li>The materials used in any exterior work to be of a similar appearance to those used in the construction of the exterior of the existing dwelling house.</li> </ul>                                                                                                                                                                                                                                                                                                                                                                                             |    |                                 |          |
| <ol> <li>Existing south-western ground floor back<br/>window and French doors to be removed<br/>and replaced with proposed sliding doors.</li> <li>Existing side exterior door to be replaced<br/>with a ground floor window.</li> <li>New render around proposed sliding<br/>doors and new windows to match existing<br/>render.</li> <li>Proposed new windows to be UPVC<br/>framed and double glazed to match<br/>existing windows.</li> <li>The materials used in any exterior work to<br/>be of a similar appearance to those used<br/>in the construction of the exterior of the<br/>existing dwelling house.</li> </ol>                                                                                                                                                                                                                                                                                                                                                                                       | 3. | • •                             | oor back |
| <ul> <li>window and French doors to be removed<br/>and replaced with proposed sliding doors</li> <li>Existing side exterior door to be replaced<br/>with a ground floor window.</li> <li>New render around proposed sliding<br/>doors and new windows to match existing<br/>render.</li> <li>Proposed new windows to be UPVC<br/>framed and double glazed to match<br/>existing windows.</li> <li>The materials used in any exterior work to<br/>be of a similar appearance to those used<br/>in the construction of the exterior of the<br/>existing dwelling house.</li> </ul>                                                                                                                                                                                                                                                                                                                                                                                                                                     |    | •                               |          |
| <ul> <li>and replaced with proposed sliding doors</li> <li>Existing side exterior door to be replaced with a ground floor window.</li> <li>New render around proposed sliding doors and new windows to match existing render.</li> <li>Proposed new windows to be UPVC framed and double glazed to match existing windows.</li> <li>The materials used in any exterior work to be of a similar appearance to those used in the construction of the exterior of the existing dwelling house.</li> </ul>                                                                                                                                                                                                                                                                                                                                                                                                                                                                                                               | 4. |                                 |          |
| <ol> <li>Existing side exterior door to be replaced with a ground floor window.</li> <li>New render around proposed sliding doors and new windows to match existing render.</li> <li>Proposed new windows to be UPVC framed and double glazed to match existing windows.</li> <li>The materials used in any exterior work to be of a similar appearance to those used in the construction of the exterior of the existing dwelling house.</li> </ol>                                                                                                                                                                                                                                                                                                                                                                                                                                                                                                                                                                 |    |                                 |          |
| <ul> <li>with a ground floor window.</li> <li>6. New render around proposed sliding doors and new windows to match existing render.</li> <li>7. Proposed new windows to be UPVC framed and double glazed to match existing windows.</li> <li>8. The materials used in any exterior work to be of a similar appearance to those used in the construction of the exterior of the existing dwelling house.</li> </ul>                                                                                                                                                                                                                                                                                                                                                                                                                                                                                                                                                                                                   | 5  |                                 | •        |
| <ol> <li>New render around proposed sliding doors and new windows to match existing render.</li> <li>Proposed new windows to be UPVC framed and double glazed to match existing windows.</li> <li>The materials used in any exterior work to be of a similar appearance to those used in the construction of the exterior of the existing dwelling house.</li> </ol>                                                                                                                                                                                                                                                                                                                                                                                                                                                                                                                                                                                                                                                 |    | •                               | opiacea  |
| <ul> <li>doors and new windows to match existing render.</li> <li>7. Proposed new windows to be UPVC framed and double glazed to match existing windows.</li> <li>8. The materials used in any exterior work to be of a similar appearance to those used in the construction of the exterior of the existing dwelling house.</li> </ul>                                                                                                                                                                                                                                                                                                                                                                                                                                                                                                                                                                                                                                                                              | 6. | •                               | ding     |
| <ol> <li>Proposed new windows to be UPVC framed and double glazed to match existing windows.</li> <li>The materials used in any exterior work to be of a similar appearance to those used in the construction of the exterior of the existing dwelling house.</li> </ol>                                                                                                                                                                                                                                                                                                                                                                                                                                                                                                                                                                                                                                                                                                                                             |    |                                 | •        |
| <ul> <li>framed and double glazed to match existing windows.</li> <li>8. The materials used in any exterior work to be of a similar appearance to those used in the construction of the exterior of the existing dwelling house.</li> </ul>                                                                                                                                                                                                                                                                                                                                                                                                                                                                                                                                                                                                                                                                                                                                                                          |    |                                 |          |
| <ul> <li>existing windows.</li> <li>8. The materials used in any exterior work to be of a similar appearance to those used in the construction of the exterior of the existing dwelling house.</li> <li>1:100 METRIC SCALE</li> </ul>                                                                                                                                                                                                                                                                                                                                                                                                                                                                                                                                                                                                                                                                                                                                                                                | 7. | -                               |          |
| <ol> <li>The materials used in any exterior work to<br/>be of a similar appearance to those used<br/>in the construction of the exterior of the<br/>existing dwelling house.</li> <li>1:100 METRIC SCALE</li> </ol>                                                                                                                                                                                                                                                                                                                                                                                                                                                                                                                                                                                                                                                                                                                                                                                                  |    | •                               | tch      |
| be of a similar appearance to those used<br>in the construction of the exterior of the<br>existing dwelling house.                                                                                                                                                                                                                                                                                                                                                                                                                                                                                                                                                                                                                                                                                                                                                                                                                                                                                                   |    | •                               |          |
| in the construction of the exterior of the existing dwelling house.                                                                                                                                                                                                                                                                                                                                                                                                                                                                                                                                                                                                                                                                                                                                                                                                                                                                                                                                                  | ð. |                                 |          |
| existing dwelling house.                                                                                                                                                                                                                                                                                                                                                                                                                                                                                                                                                                                                                                                                                                                                                                                                                                                                                                                                                                                             |    |                                 |          |
| 1:100 METRIC SCALE                                                                                                                                                                                                                                                                                                                                                                                                                                                                                                                                                                                                                                                                                                                                                                                                                                                                                                                                                                                                   |    |                                 |          |
|                                                                                                                                                                                                                                                                                                                                                                                                                                                                                                                                                                                                                                                                                                                                                                                                                                                                                                                                                                                                                      |    |                                 |          |
|                                                                                                                                                                                                                                                                                                                                                                                                                                                                                                                                                                                                                                                                                                                                                                                                                                                                                                                                                                                                                      |    |                                 | 5.0m     |
|                                                                                                                                                                                                                                                                                                                                                                                                                                                                                                                                                                                                                                                                                                                                                                                                                                                                                                                                                                                                                      |    | s shown in A3                   |          |
|                                                                                                                                                                                                                                                                                                                                                                                                                                                                                                                                                                                                                                                                                                                                                                                                                                                                                                                                                                                                                      |    | •                               | ed       |
| Drawing title: Existing and Proposed<br>Front, Back & Side Elevations                                                                                                                                                                                                                                                                                                                                                                                                                                                                                                                                                                                                                                                                                                                                                                                                                                                                                                                                                |    | -                               |          |
| Drawing title: Existing and Proposed                                                                                                                                                                                                                                                                                                                                                                                                                                                                                                                                                                                                                                                                                                                                                                                                                                                                                                                                                                                 | -  | vision Date:                    | Rev 1    |