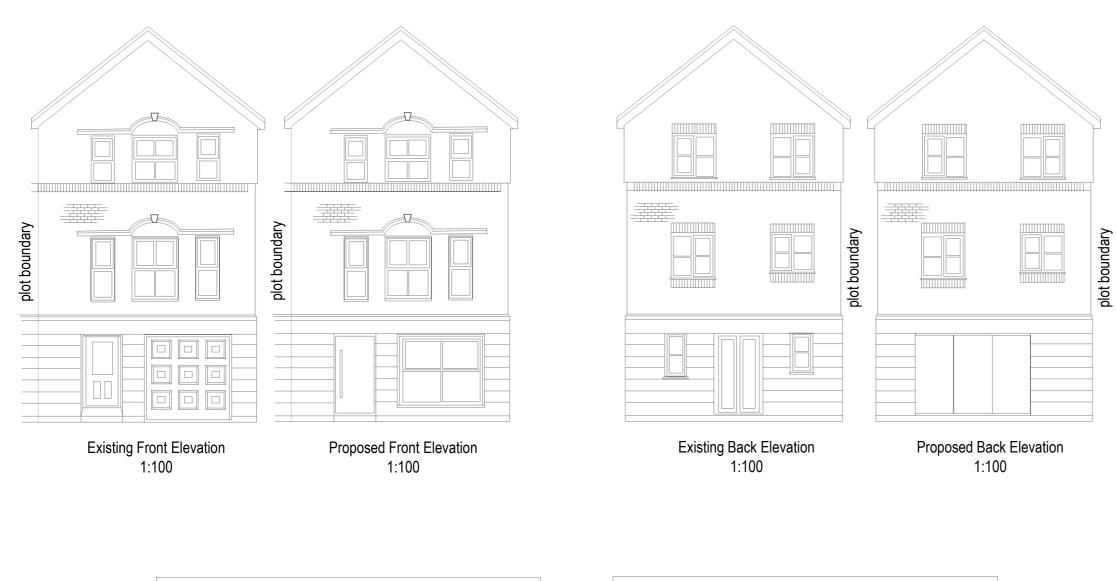

Proposed Side Elevation 1:100

| <ol> <li>Notes:         <ol> <li>Existing front door is currently located in the recess of a covered exterior entrance. Proposed front door to be re-located to the front of the house, effectively removing the recessed exterior entrance.</li> <li>Existing garage door to be removed and replaced with a proposed new front window.</li> <li>Existing south-eastern ground floor back window to be bricked up.</li> <li>Existing south-western ground floor back window and French doors to be removed and replaced with proposed sliding doors.</li> <li>Existing side exterior door to be replaced with a ground floor window.</li> <li>New render around proposed sliding doors and new windows to match existing render.</li> <li>Proposed new windows to be UPVC framed and double glazed to match existing windows.</li> <li>The materials used in any exterior work to be of a similar appearance to those used in the construction of the exterior of the existing dwelling house.</li> </ol></li> </ol> | N. | too                             |          |
|----------------------------------------------------------------------------------------------------------------------------------------------------------------------------------------------------------------------------------------------------------------------------------------------------------------------------------------------------------------------------------------------------------------------------------------------------------------------------------------------------------------------------------------------------------------------------------------------------------------------------------------------------------------------------------------------------------------------------------------------------------------------------------------------------------------------------------------------------------------------------------------------------------------------------------------------------------------------------------------------------------------------|----|---------------------------------|----------|
| <ul> <li>the recess of a covered exterior entrance.<br/>Proposed front door to be re-located to<br/>the front of the house, effectively<br/>removing the recessed exterior entrance.</li> <li>Existing garage door to be removed and<br/>replaced with a proposed new front<br/>window.</li> <li>Existing south-eastern ground floor back<br/>window to be bricked up.</li> <li>Existing south-western ground floor back<br/>window and French doors to be removed<br/>and replaced with proposed sliding doors.</li> <li>Existing side exterior door to be replaced<br/>with a ground floor window.</li> <li>New render around proposed sliding<br/>doors and new windows to match existing<br/>render.</li> <li>Proposed new windows to be UPVC<br/>framed and double glazed to match<br/>existing windows.</li> <li>The materials used in any exterior work to<br/>be of a similar appearance to those used<br/>in the construction of the exterior of the<br/>existing dwelling house.</li> </ul>                |    |                                 | nated in |
| <ul> <li>Proposed front door to be re-located to the front of the house, effectively removing the recessed exterior entrance.</li> <li>Existing garage door to be removed and replaced with a proposed new front window.</li> <li>Existing south-eastern ground floor back window to be bricked up.</li> <li>Existing south-western ground floor back window and French doors to be removed and replaced with proposed sliding doors.</li> <li>Existing side exterior door to be replaced with a ground floor window.</li> <li>New render around proposed sliding doors and new windows to match existing render.</li> <li>Proposed new windows to be UPVC framed and double glazed to match existing windows.</li> <li>The materials used in any exterior work to be of a similar appearance to those used in the construction of the exterior of the existing dwelling house.</li> </ul>                                                                                                                           | 1. |                                 |          |
| <ul> <li>the front of the house, effectively removing the recessed exterior entrance.</li> <li>Existing garage door to be removed and replaced with a proposed new front window.</li> <li>Existing south-eastern ground floor back window to be bricked up.</li> <li>Existing south-western ground floor back window and French doors to be removed and replaced with proposed sliding doors</li> <li>Existing side exterior door to be replaced with a ground floor window.</li> <li>New render around proposed sliding doors and new windows to match existing render.</li> <li>Proposed new windows to be UPVC framed and double glazed to match existing windows.</li> <li>The materials used in any exterior work to be of a similar appearance to those used in the construction of the exterior of the existing dwelling house.</li> </ul>                                                                                                                                                                    |    |                                 |          |
| <ol> <li>removing the recessed exterior entrance.</li> <li>Existing garage door to be removed and replaced with a proposed new front window.</li> <li>Existing south-eastern ground floor back window to be bricked up.</li> <li>Existing south-western ground floor back window and French doors to be removed and replaced with proposed sliding doors</li> <li>Existing side exterior door to be replaced with a ground floor window.</li> <li>New render around proposed sliding doors and new windows to match existing render.</li> <li>Proposed new windows to be UPVC framed and double glazed to match existing windows.</li> <li>The materials used in any exterior work to be of a similar appearance to those used in the construction of the exterior of the existing dwelling house.</li> </ol>                                                                                                                                                                                                        |    | •                               |          |
| <ul> <li>replaced with a proposed new front window.</li> <li>Existing south-eastern ground floor back window to be bricked up.</li> <li>Existing south-western ground floor back window and French doors to be removed and replaced with proposed sliding doors</li> <li>Existing side exterior door to be replaced with a ground floor window.</li> <li>New render around proposed sliding doors and new windows to match existing render.</li> <li>Proposed new windows to be UPVC framed and double glazed to match existing windows.</li> <li>The materials used in any exterior work to be of a similar appearance to those used in the construction of the exterior of the existing dwelling house.</li> </ul>                                                                                                                                                                                                                                                                                                 |    |                                 |          |
| <ul> <li>window.</li> <li>Existing south-eastern ground floor back window to be bricked up.</li> <li>Existing south-western ground floor back window and French doors to be removed and replaced with proposed sliding doors</li> <li>Existing side exterior door to be replaced with a ground floor window.</li> <li>New render around proposed sliding doors and new windows to match existing render.</li> <li>Proposed new windows to be UPVC framed and double glazed to match existing windows.</li> <li>The materials used in any exterior work to be of a similar appearance to those used in the construction of the exterior of the existing dwelling house.</li> </ul>                                                                                                                                                                                                                                                                                                                                    | 2. | Existing garage door to be remo | ved and  |
| <ol> <li>Existing south-eastern ground floor back<br/>window to be bricked up.</li> <li>Existing south-western ground floor back<br/>window and French doors to be removed<br/>and replaced with proposed sliding doors</li> <li>Existing side exterior door to be replaced<br/>with a ground floor window.</li> <li>New render around proposed sliding<br/>doors and new windows to match existing<br/>render.</li> <li>Proposed new windows to be UPVC<br/>framed and double glazed to match<br/>existing windows.</li> <li>The materials used in any exterior work to<br/>be of a similar appearance to those used<br/>in the construction of the exterior of the<br/>existing dwelling house.</li> </ol>                                                                                                                                                                                                                                                                                                         |    |                                 | ont      |
| <ul> <li>window to be bricked up.</li> <li>Existing south-western ground floor back window and French doors to be removed and replaced with proposed sliding doors.</li> <li>Existing side exterior door to be replaced with a ground floor window.</li> <li>New render around proposed sliding doors and new windows to match existing render.</li> <li>Proposed new windows to be UPVC framed and double glazed to match existing windows.</li> <li>The materials used in any exterior work to be of a similar appearance to those used in the construction of the exterior of the existing dwelling house.</li> </ul>                                                                                                                                                                                                                                                                                                                                                                                             |    |                                 |          |
| <ol> <li>Existing south-western ground floor back<br/>window and French doors to be removed<br/>and replaced with proposed sliding doors.</li> <li>Existing side exterior door to be replaced<br/>with a ground floor window.</li> <li>New render around proposed sliding<br/>doors and new windows to match existing<br/>render.</li> <li>Proposed new windows to be UPVC<br/>framed and double glazed to match<br/>existing windows.</li> <li>The materials used in any exterior work to<br/>be of a similar appearance to those used<br/>in the construction of the exterior of the<br/>existing dwelling house.</li> </ol>                                                                                                                                                                                                                                                                                                                                                                                       | 3. | • •                             | oor back |
| <ul> <li>window and French doors to be removed<br/>and replaced with proposed sliding doors</li> <li>Existing side exterior door to be replaced<br/>with a ground floor window.</li> <li>New render around proposed sliding<br/>doors and new windows to match existing<br/>render.</li> <li>Proposed new windows to be UPVC<br/>framed and double glazed to match<br/>existing windows.</li> <li>The materials used in any exterior work to<br/>be of a similar appearance to those used<br/>in the construction of the exterior of the<br/>existing dwelling house.</li> </ul>                                                                                                                                                                                                                                                                                                                                                                                                                                     |    | •                               |          |
| <ul> <li>and replaced with proposed sliding doors</li> <li>Existing side exterior door to be replaced with a ground floor window.</li> <li>New render around proposed sliding doors and new windows to match existing render.</li> <li>Proposed new windows to be UPVC framed and double glazed to match existing windows.</li> <li>The materials used in any exterior work to be of a similar appearance to those used in the construction of the exterior of the existing dwelling house.</li> </ul>                                                                                                                                                                                                                                                                                                                                                                                                                                                                                                               | 4. |                                 |          |
| <ol> <li>Existing side exterior door to be replaced with a ground floor window.</li> <li>New render around proposed sliding doors and new windows to match existing render.</li> <li>Proposed new windows to be UPVC framed and double glazed to match existing windows.</li> <li>The materials used in any exterior work to be of a similar appearance to those used in the construction of the exterior of the existing dwelling house.</li> </ol>                                                                                                                                                                                                                                                                                                                                                                                                                                                                                                                                                                 |    |                                 |          |
| <ul> <li>with a ground floor window.</li> <li>6. New render around proposed sliding doors and new windows to match existing render.</li> <li>7. Proposed new windows to be UPVC framed and double glazed to match existing windows.</li> <li>8. The materials used in any exterior work to be of a similar appearance to those used in the construction of the exterior of the existing dwelling house.</li> </ul>                                                                                                                                                                                                                                                                                                                                                                                                                                                                                                                                                                                                   | 5  |                                 | •        |
| <ol> <li>New render around proposed sliding doors and new windows to match existing render.</li> <li>Proposed new windows to be UPVC framed and double glazed to match existing windows.</li> <li>The materials used in any exterior work to be of a similar appearance to those used in the construction of the exterior of the existing dwelling house.</li> </ol>                                                                                                                                                                                                                                                                                                                                                                                                                                                                                                                                                                                                                                                 |    | •                               | opiacea  |
| <ul> <li>doors and new windows to match existing render.</li> <li>7. Proposed new windows to be UPVC framed and double glazed to match existing windows.</li> <li>8. The materials used in any exterior work to be of a similar appearance to those used in the construction of the exterior of the existing dwelling house.</li> </ul>                                                                                                                                                                                                                                                                                                                                                                                                                                                                                                                                                                                                                                                                              | 6. | •                               | ding     |
| <ol> <li>Proposed new windows to be UPVC framed and double glazed to match existing windows.</li> <li>The materials used in any exterior work to be of a similar appearance to those used in the construction of the exterior of the existing dwelling house.</li> </ol>                                                                                                                                                                                                                                                                                                                                                                                                                                                                                                                                                                                                                                                                                                                                             |    |                                 | •        |
| <ul> <li>framed and double glazed to match existing windows.</li> <li>8. The materials used in any exterior work to be of a similar appearance to those used in the construction of the exterior of the existing dwelling house.</li> </ul>                                                                                                                                                                                                                                                                                                                                                                                                                                                                                                                                                                                                                                                                                                                                                                          |    |                                 |          |
| <ul> <li>existing windows.</li> <li>8. The materials used in any exterior work to be of a similar appearance to those used in the construction of the exterior of the existing dwelling house.</li> <li>1:100 METRIC SCALE</li> </ul>                                                                                                                                                                                                                                                                                                                                                                                                                                                                                                                                                                                                                                                                                                                                                                                | 7. | -                               |          |
| <ol> <li>The materials used in any exterior work to<br/>be of a similar appearance to those used<br/>in the construction of the exterior of the<br/>existing dwelling house.</li> <li>1:100 METRIC SCALE</li> </ol>                                                                                                                                                                                                                                                                                                                                                                                                                                                                                                                                                                                                                                                                                                                                                                                                  |    | •                               | tch      |
| be of a similar appearance to those used<br>in the construction of the exterior of the<br>existing dwelling house.                                                                                                                                                                                                                                                                                                                                                                                                                                                                                                                                                                                                                                                                                                                                                                                                                                                                                                   |    | •                               |          |
| in the construction of the exterior of the existing dwelling house.                                                                                                                                                                                                                                                                                                                                                                                                                                                                                                                                                                                                                                                                                                                                                                                                                                                                                                                                                  | ð. |                                 |          |
| existing dwelling house.                                                                                                                                                                                                                                                                                                                                                                                                                                                                                                                                                                                                                                                                                                                                                                                                                                                                                                                                                                                             |    |                                 |          |
| 1:100 METRIC SCALE                                                                                                                                                                                                                                                                                                                                                                                                                                                                                                                                                                                                                                                                                                                                                                                                                                                                                                                                                                                                   |    |                                 |          |
|                                                                                                                                                                                                                                                                                                                                                                                                                                                                                                                                                                                                                                                                                                                                                                                                                                                                                                                                                                                                                      |    |                                 |          |
|                                                                                                                                                                                                                                                                                                                                                                                                                                                                                                                                                                                                                                                                                                                                                                                                                                                                                                                                                                                                                      |    |                                 | 5.0m     |
|                                                                                                                                                                                                                                                                                                                                                                                                                                                                                                                                                                                                                                                                                                                                                                                                                                                                                                                                                                                                                      |    | s shown in A3                   |          |
|                                                                                                                                                                                                                                                                                                                                                                                                                                                                                                                                                                                                                                                                                                                                                                                                                                                                                                                                                                                                                      |    | •                               | ed       |
| Drawing title: Existing and Proposed<br>Front, Back & Side Elevations                                                                                                                                                                                                                                                                                                                                                                                                                                                                                                                                                                                                                                                                                                                                                                                                                                                                                                                                                |    | -                               |          |
| Drawing title: Existing and Proposed                                                                                                                                                                                                                                                                                                                                                                                                                                                                                                                                                                                                                                                                                                                                                                                                                                                                                                                                                                                 | -  | vision Date:                    | Rev 1    |