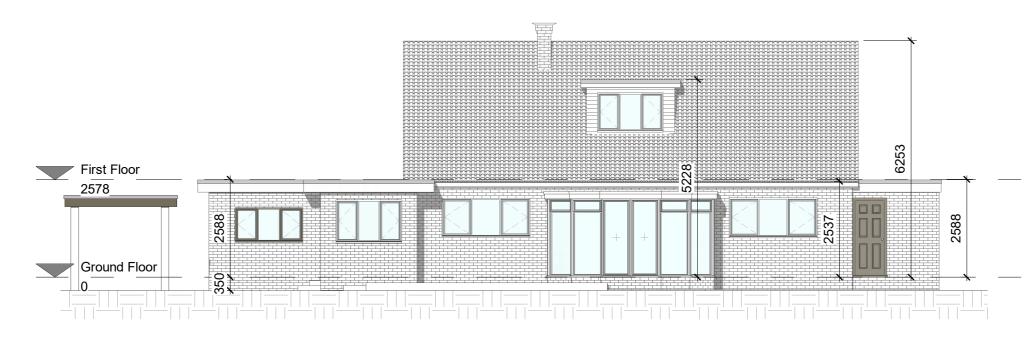

www.am2architects.com

## EXISTING NORTH & WEST ELEVATIONS . . .



## North

1:100



## **West** 1 : 100



## SPELGA HOUSE, STATION ROAD , FISKERTON, NG25 OUG

Do not scale from drawing. AM2 Ltd accept no responsibility for any dimensions obtained by measuring or scaling from this drawing and no reliance should be placed on such dimensions. If no dimension is given, it is the responsibility of the recipient to obtain the dimension specifically from the author or by site measurement. The sizing of all structural and service elements must always be checked against the relevant engineer's drawings. No reliance should be placed upon sizing information shown on this drawing.