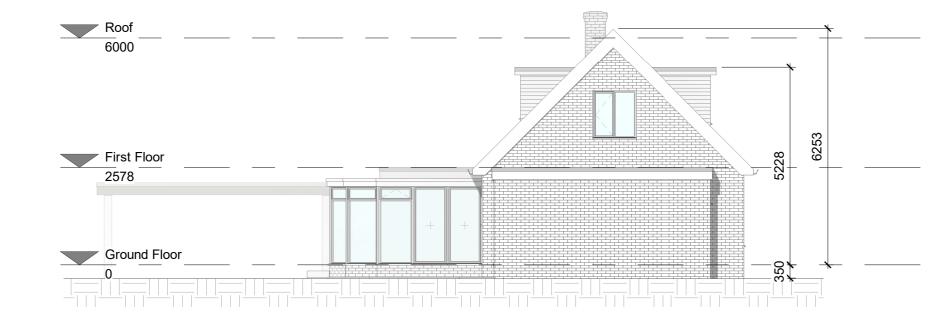

www.am2architects.com

## EXISTING NORTH & WEST ELEVATIONS . . .



## North

1:100



## **West** 1 : 100



## SPELGA HOUSE, STATION ROAD , FISKERTON, NG25 OUG

Do not scale from drawing. AM2 Ltd accept no responsibility for any dimensions obtained by measuring or scaling from this drawing and no reliance should be placed on such dimensions. If no dimension is given, it is the responsibility of the recipient to obtain the dimension specifically from the author or by site measurement. The sizing of all structural and service elements must always be checked against the relevant engineer's drawings. No reliance should be placed upon sizing information shown on this drawing.