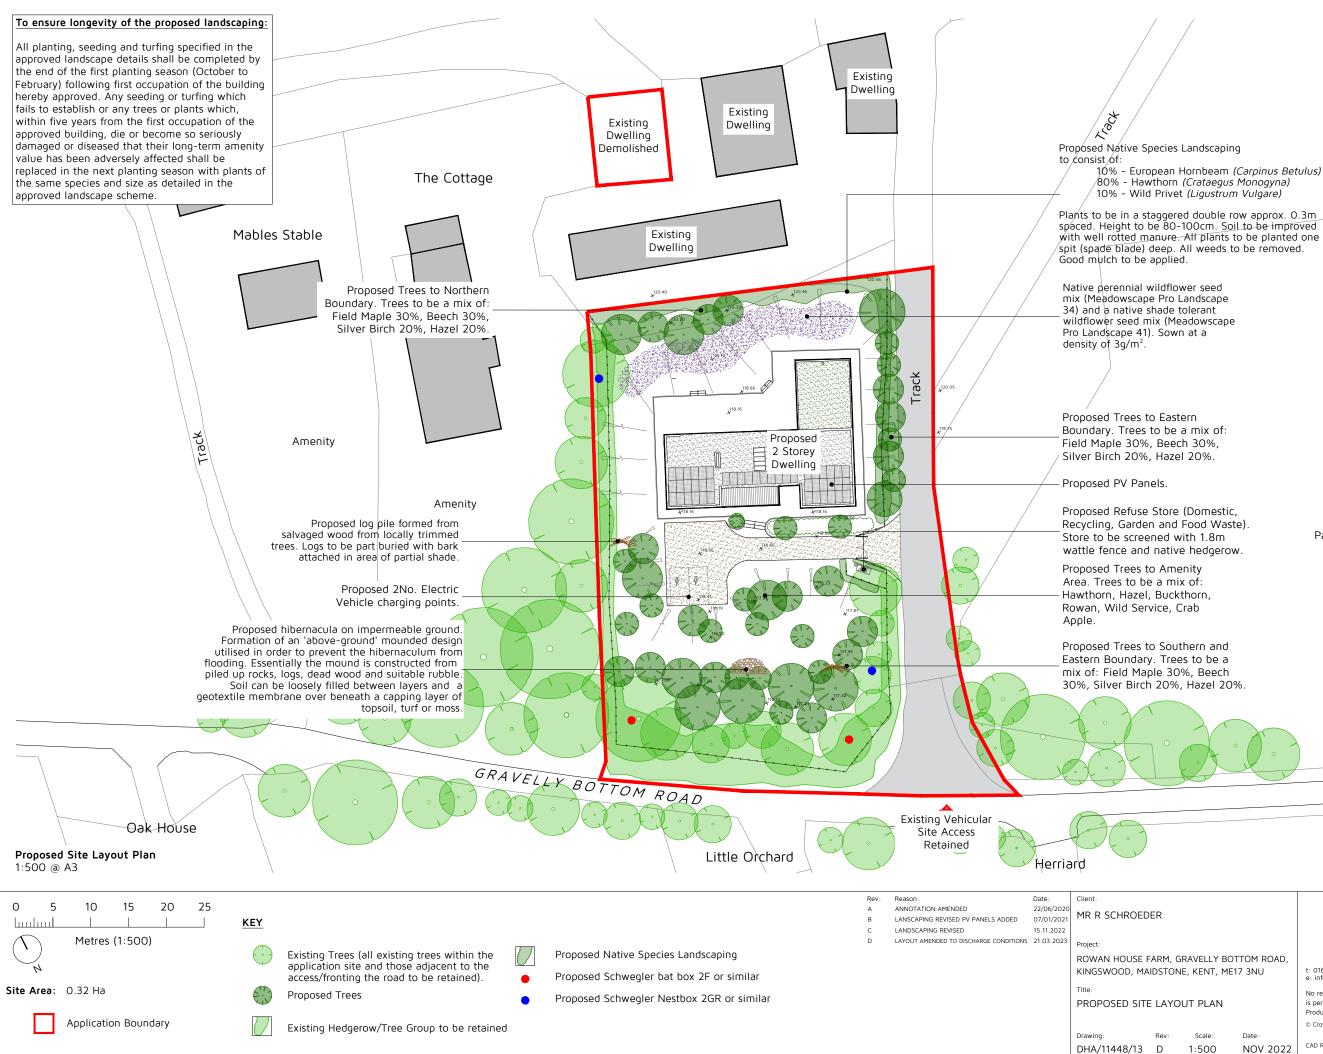

|                                   | Cho                                                                                                                                                                               |
|-----------------------------------|-----------------------------------------------------------------------------------------------------------------------------------------------------------------------------------|
|                                   | Eclipse House, Eclipse Park. Sittingbourne Road                                                                                                                                   |
| M, GRAVELLY BOTTOM ROAD,          | Maidstone, Kent. ME14 3EN                                                                                                                                                         |
| TONE, KENT, ME17 3NU              | t: 01622 776226 f: 01622 776227<br>e: info@dhaplanning.co.uk w: www.dhaplanning.co.uk                                                                                             |
| AYOUT PLAN                        | No reproduction by any method of any part of this document<br>is permitted without the consent of the copyright holders.<br>Produced for Town and Country planning purposes only. |
|                                   | © Crown Copyright 2019. All rights reserved. Licence Number: 100031961                                                                                                            |
| v: Scale: Date:<br>1:500 NOV 2022 | CAD Reference: DHA_11448_ROWAN HOUSE FARM_CF06 A3                                                                                                                                 |