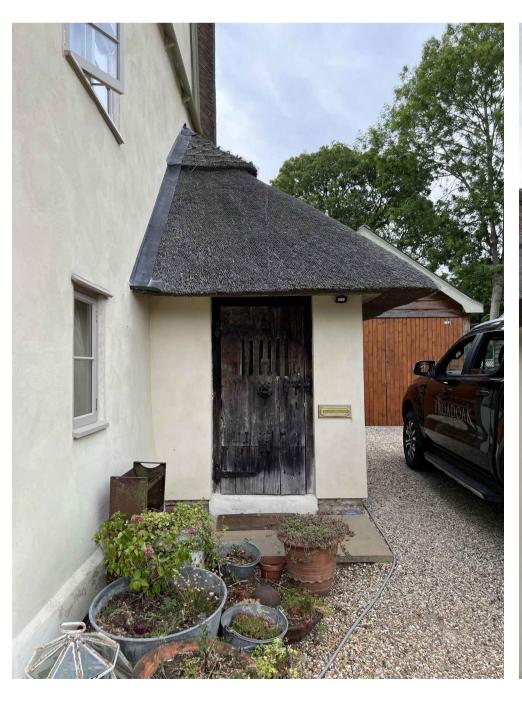

PHOTO 10 - FRONT ELEVATION

PHOTO 11 - FRONT ELEVATION

PHOTO 12 - FRONT ELEVATION (PORCH)

PHOTO 13 - FRONT / EAST ELEVATION (PORCH)

|                            |                       |             |      | dwg title. |                    | client / job title. |
|----------------------------|-----------------------|-------------|------|------------|--------------------|---------------------|
|                            | Photographic Schedule |             |      |            | Mr + Mrs D. Balmer | ,                   |
|                            |                       | Scale @ A1. |      | . dwg no.  | High Barn,         |                     |
|                            | P1                    | NTS         | 2210 | 1010       | Chapel Lane,       |                     |
| P1 First issue 11.07.22 AW |                       |             |      | Status.    | Drinkstone,        |                     |
| Rev Comment Date Chk       |                       |             |      |            | IP30 9TA           |                     |