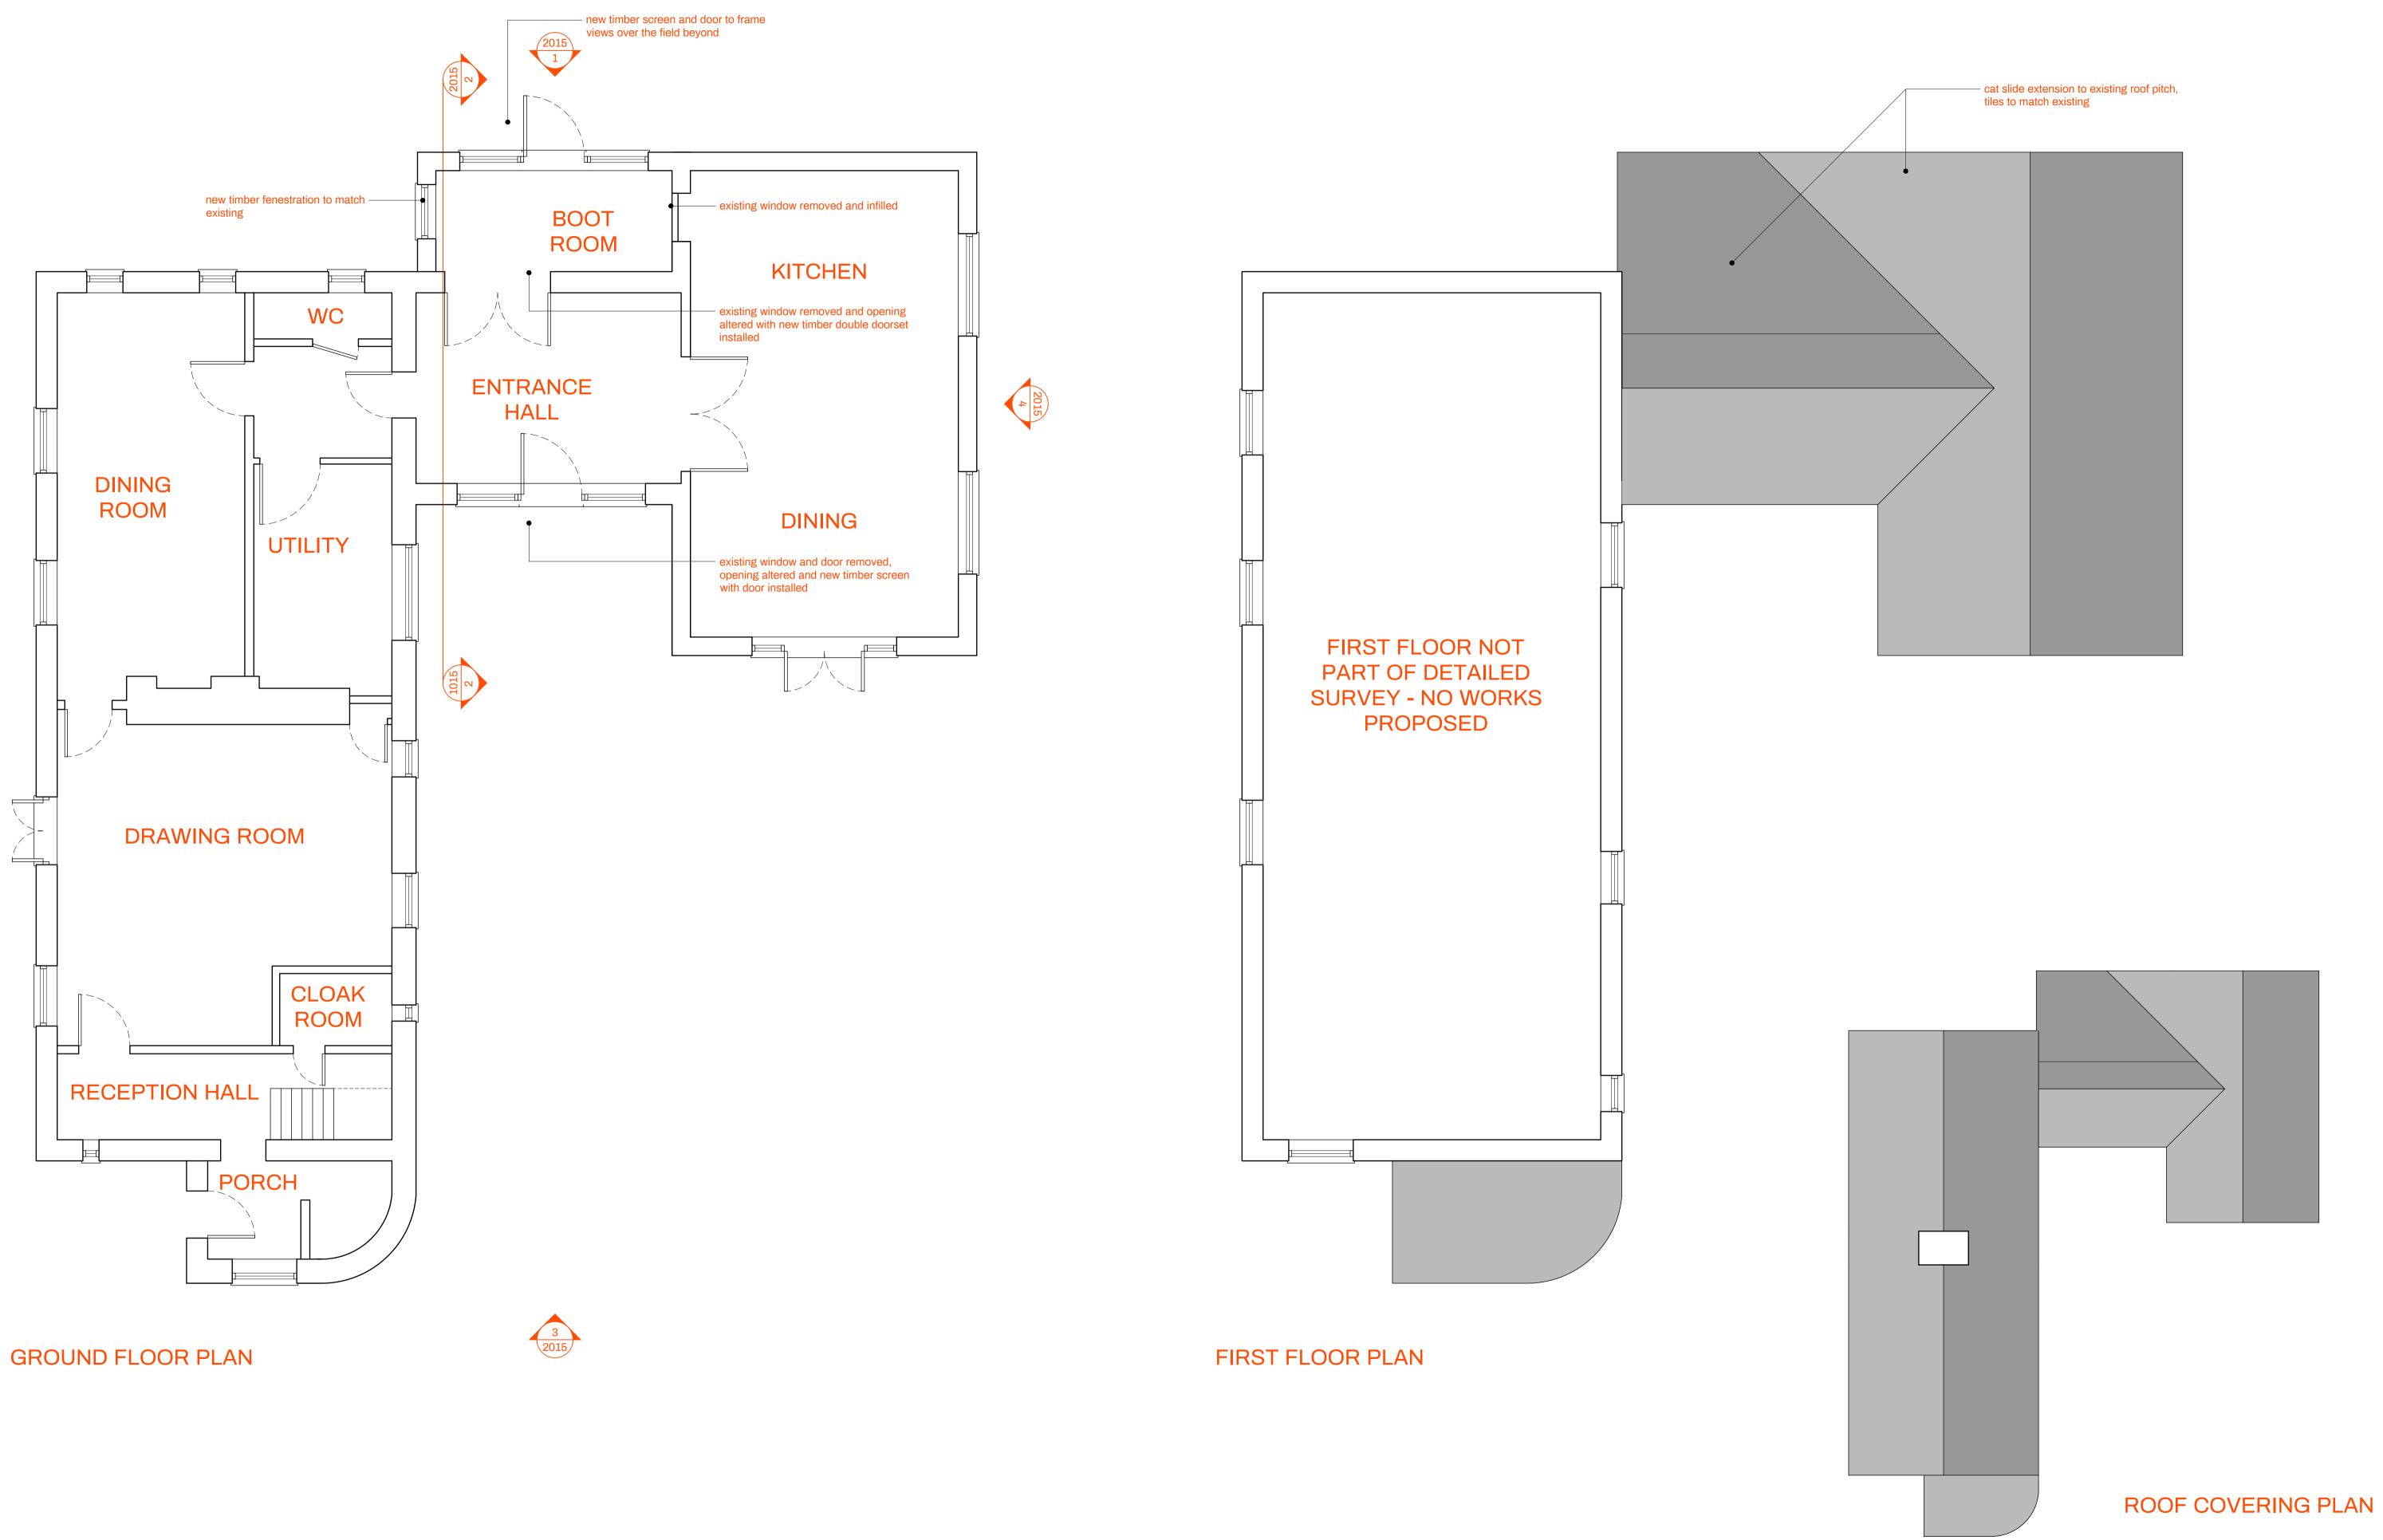

|                            |      |         | dwg title      |  |  |  |  |
|----------------------------|------|---------|----------------|--|--|--|--|
| d Plans                    |      |         |                |  |  |  |  |
| Scale @ A1.                |      | Job no. | dwg no         |  |  |  |  |
| Scale @ A1.<br><b>1:50</b> | 2210 |         | dwg no<br>2010 |  |  |  |  |
| OR APPROVAL                |      |         |                |  |  |  |  |

Mr + Mrs D. Balmer Mr + Mrs D. Balmer High Barn, Chapel Lane, Drinkstone, IP30 9TA

client / job title.