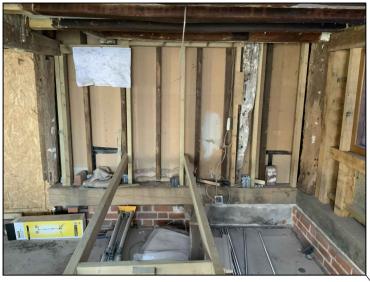

Missing sole plate renewed in green oak, supplementary softwood infill timberbrickwork plinth rebuilt to matching details







|