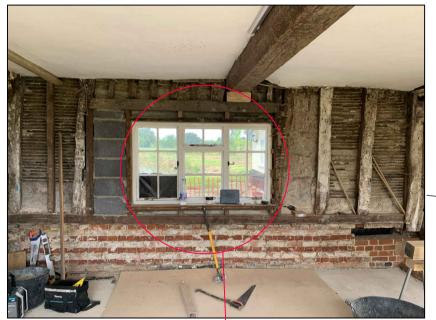

Missing sole plate renewed in green oak, supplementary softwood infill timberbrickwork plinth rebuilt to matching details







|