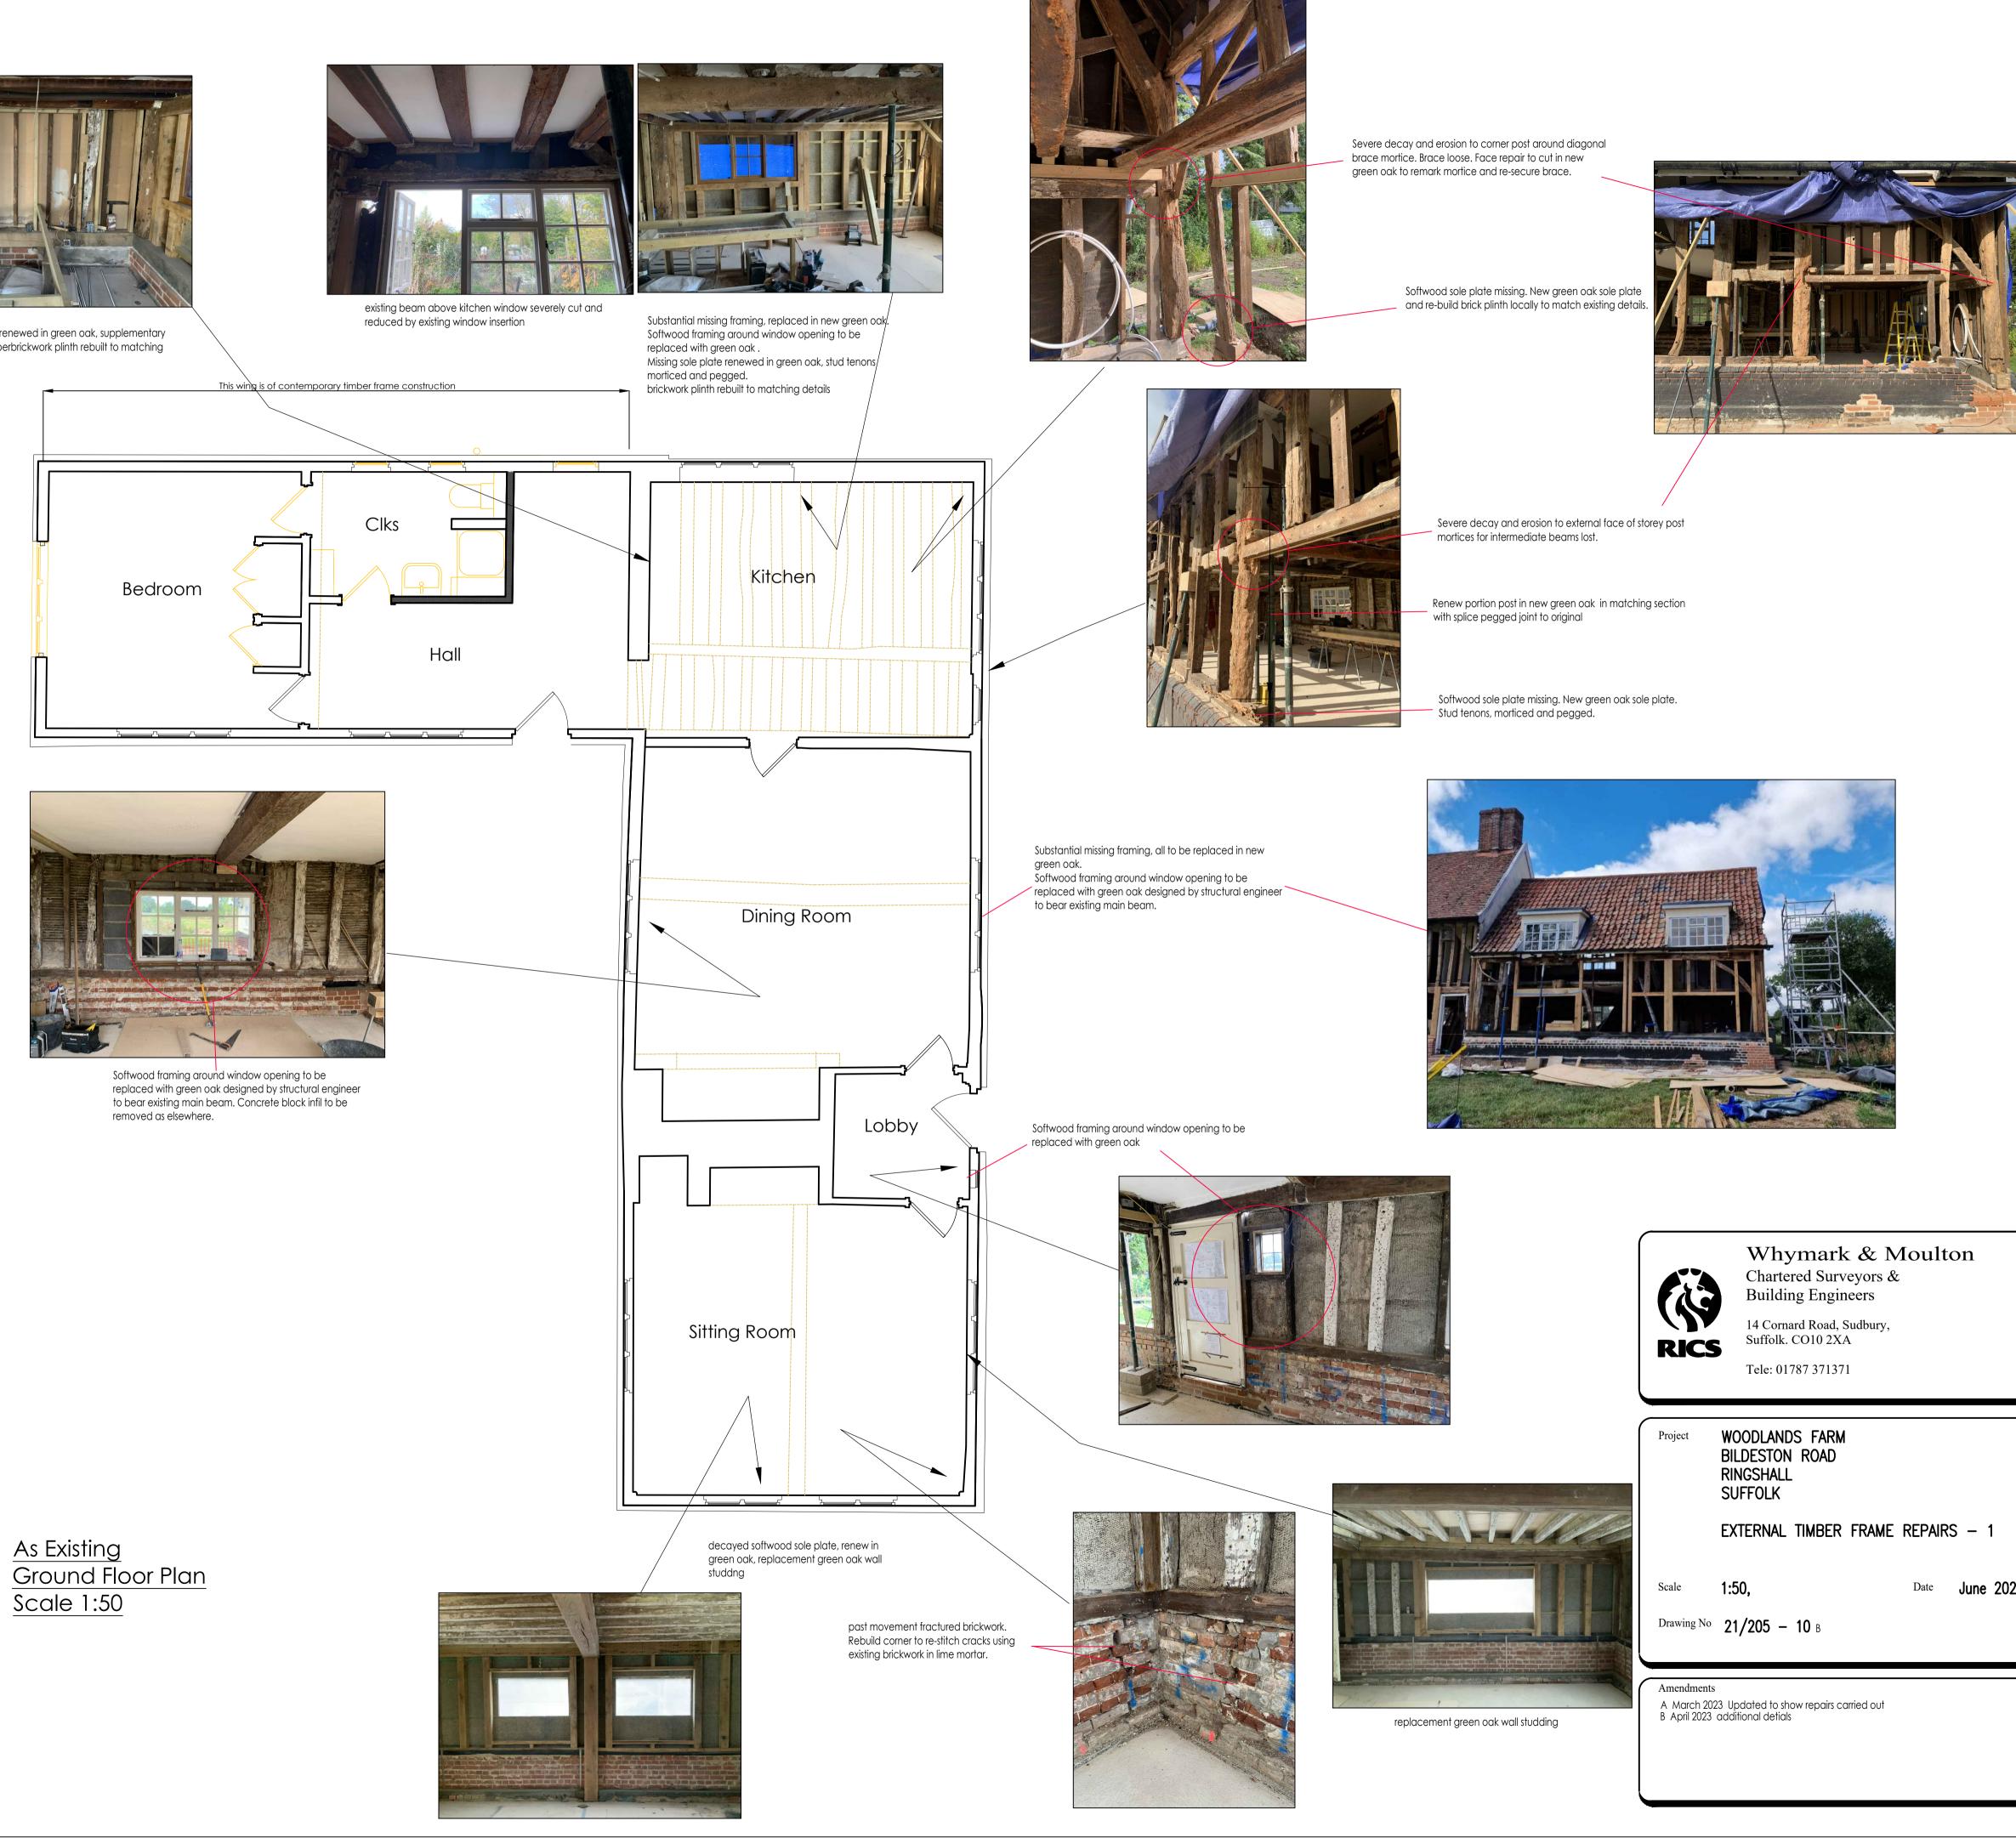

Missing sole plate renewed in green oak, supplementary softwood infill timberbrickwork plinth rebuilt to matching details

|                                                                                                                                                                                                                                                                                                                                                                                                                                                                                                                                                                                                                                                                                                                                                                                                                                                                                                                                                                                                                                                                                                                                                                                                                                                                                                                                                                                                                                                                                                                                                                                                                                                                                                                                                                                                                                                                                    | RICS                                             | Ioulton                                                                      |                |
|------------------------------------------------------------------------------------------------------------------------------------------------------------------------------------------------------------------------------------------------------------------------------------------------------------------------------------------------------------------------------------------------------------------------------------------------------------------------------------------------------------------------------------------------------------------------------------------------------------------------------------------------------------------------------------------------------------------------------------------------------------------------------------------------------------------------------------------------------------------------------------------------------------------------------------------------------------------------------------------------------------------------------------------------------------------------------------------------------------------------------------------------------------------------------------------------------------------------------------------------------------------------------------------------------------------------------------------------------------------------------------------------------------------------------------------------------------------------------------------------------------------------------------------------------------------------------------------------------------------------------------------------------------------------------------------------------------------------------------------------------------------------------------------------------------------------------------------------------------------------------------|--------------------------------------------------|------------------------------------------------------------------------------|----------------|
|                                                                                                                                                                                                                                                                                                                                                                                                                                                                                                                                                                                                                                                                                                                                                                                                                                                                                                                                                                                                                                                                                                                                                                                                                                                                                                                                                                                                                                                                                                                                                                                                                                                                                                                                                                                                                                                                                    | B<br>R<br>S                                      | OODLANDS FARM<br>ILDESTON ROAD<br>INGSHALL<br>UFFOLK<br>XTERNAL TIMBER FRAME | REPAIRS — 1    |
|                                                                                                                                                                                                                                                                                                                                                                                                                                                                                                                                                                                                                                                                                                                                                                                                                                                                                                                                                                                                                                                                                                                                                                                                                                                                                                                                                                                                                                                                                                                                                                                                                                                                                                                                                                                                                                                                                    |                                                  | 50,<br>1/205 — 10в                                                           | Date June 2021 |
| and the second sec | Amendments<br>A March 2023 I<br>B April 2023 add | Jpdated to show repairs carried out<br>ditional detials                      |                |