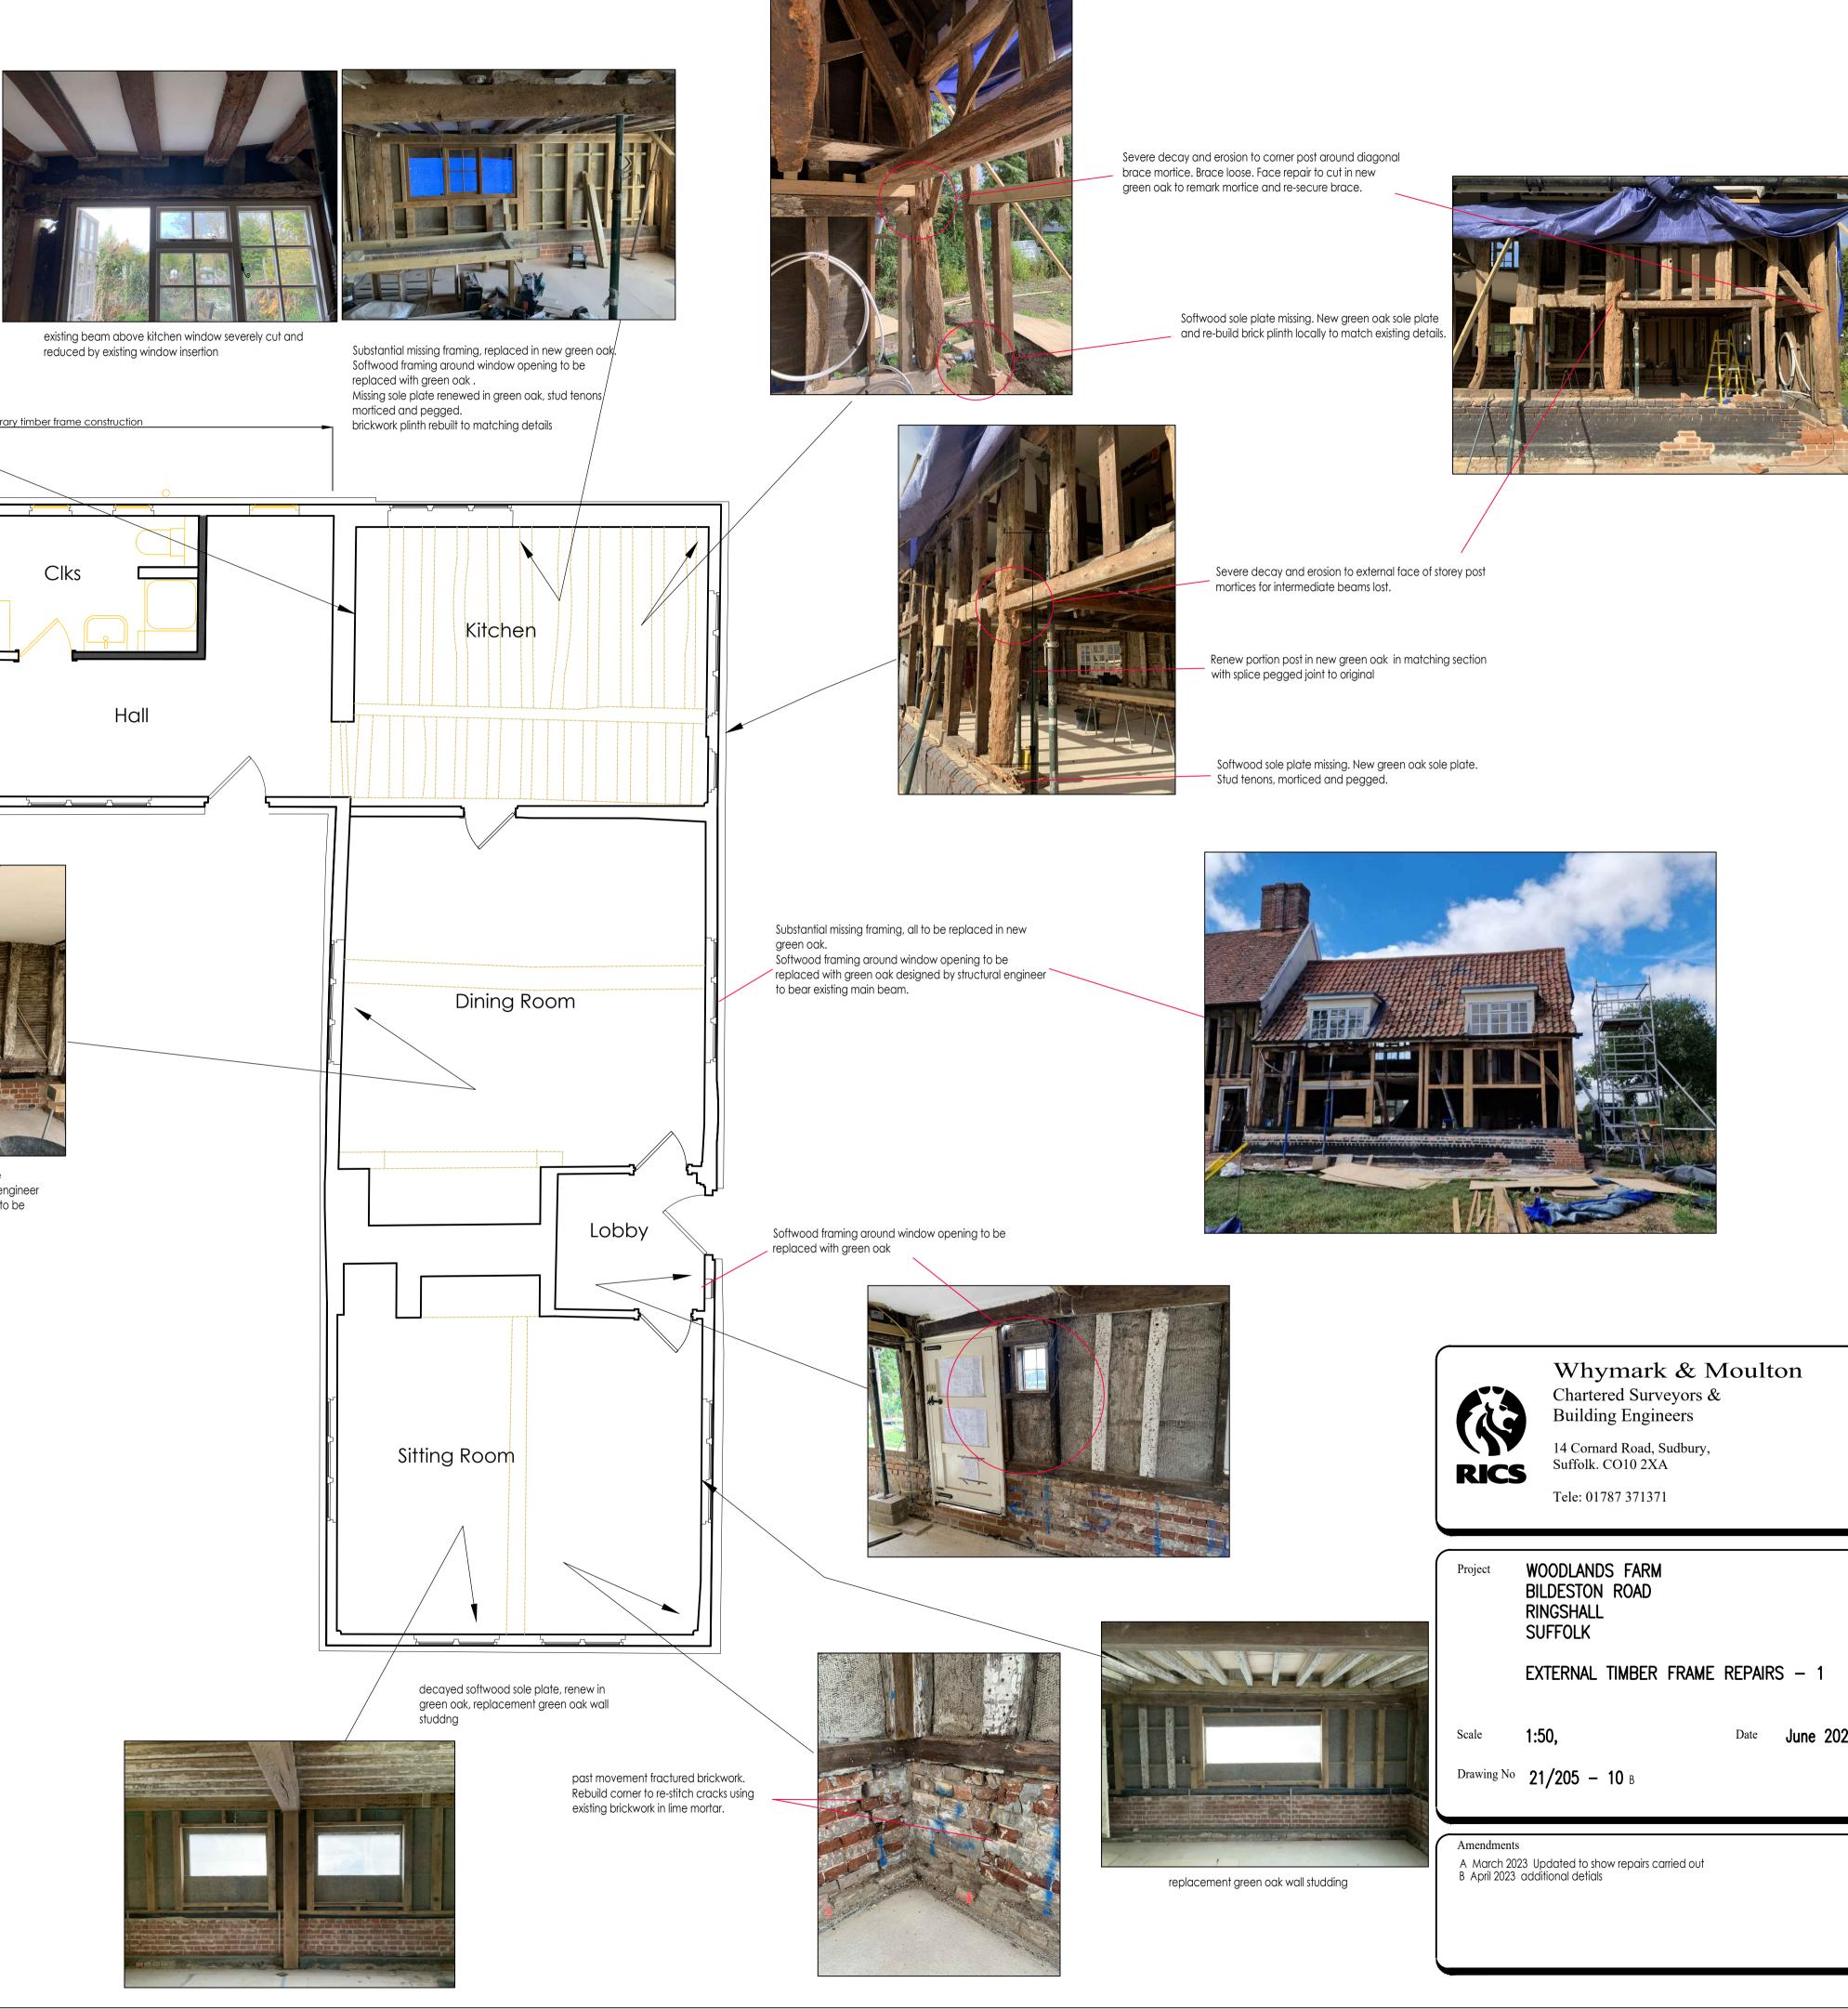

Missing sole plate renewed in green oak, supplementary softwood infill timberbrickwork plinth rebuilt to matching details

|                                                                                                                                                                                                                                                                                                                                                                                                                                                                                                                                                                                                                                                                                                                                                                                                                                                                                                                                                                                                                                                                                                                                                                                                                                                                                                                                                                                                                                                                                                                                                                                                                                                                                                                                                                                                                                                                                    | RICS                                             | Ioulton                                                                      |                |
|------------------------------------------------------------------------------------------------------------------------------------------------------------------------------------------------------------------------------------------------------------------------------------------------------------------------------------------------------------------------------------------------------------------------------------------------------------------------------------------------------------------------------------------------------------------------------------------------------------------------------------------------------------------------------------------------------------------------------------------------------------------------------------------------------------------------------------------------------------------------------------------------------------------------------------------------------------------------------------------------------------------------------------------------------------------------------------------------------------------------------------------------------------------------------------------------------------------------------------------------------------------------------------------------------------------------------------------------------------------------------------------------------------------------------------------------------------------------------------------------------------------------------------------------------------------------------------------------------------------------------------------------------------------------------------------------------------------------------------------------------------------------------------------------------------------------------------------------------------------------------------|--------------------------------------------------|------------------------------------------------------------------------------|----------------|
|                                                                                                                                                                                                                                                                                                                                                                                                                                                                                                                                                                                                                                                                                                                                                                                                                                                                                                                                                                                                                                                                                                                                                                                                                                                                                                                                                                                                                                                                                                                                                                                                                                                                                                                                                                                                                                                                                    | B<br>R<br>S                                      | OODLANDS FARM<br>ILDESTON ROAD<br>INGSHALL<br>UFFOLK<br>XTERNAL TIMBER FRAME | REPAIRS — 1    |
|                                                                                                                                                                                                                                                                                                                                                                                                                                                                                                                                                                                                                                                                                                                                                                                                                                                                                                                                                                                                                                                                                                                                                                                                                                                                                                                                                                                                                                                                                                                                                                                                                                                                                                                                                                                                                                                                                    |                                                  | 50,<br>1/205 — 10в                                                           | Date June 2021 |
| and the second sec | Amendments<br>A March 2023 I<br>B April 2023 add | Jpdated to show repairs carried out<br>ditional detials                      |                |