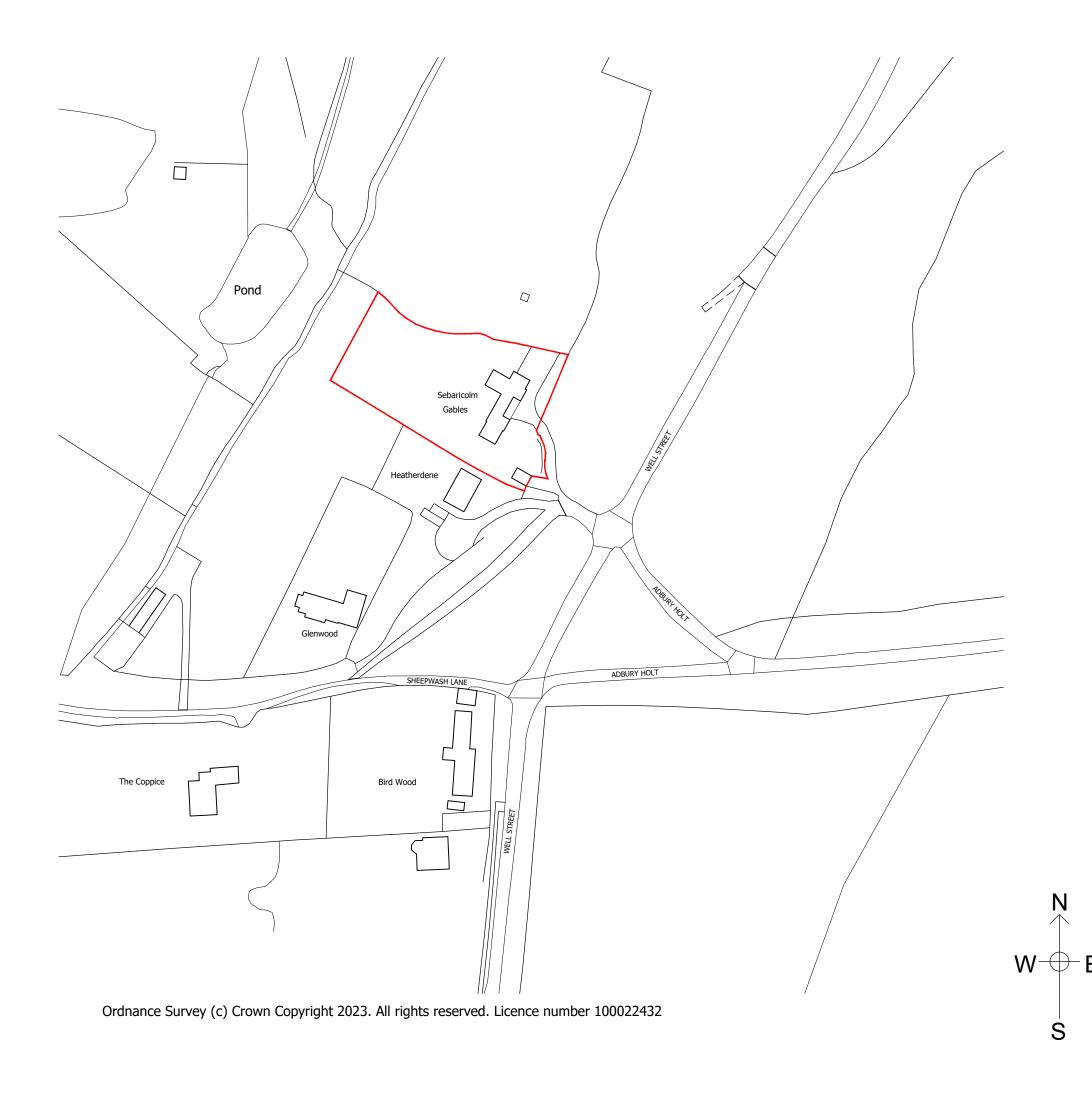

## PROPOSED GARAGE / OFFICE **SEBARICOLM GABLES NEWTOWN COMMON**

Drawing Title

## LOCATION PLAN

Date Scale Drawn by 1/1250 @A3 05.04.2023 NP Project No Drawing No Revision 1250 101

THE PROPERTY DESIGN STUDIO LTD ASHTON GROVE BALL HILL NEWBURY BERKSHIRE RG20 0NL T: 01635 254910

M: 07917 203071 E: nick@pdstudio.org