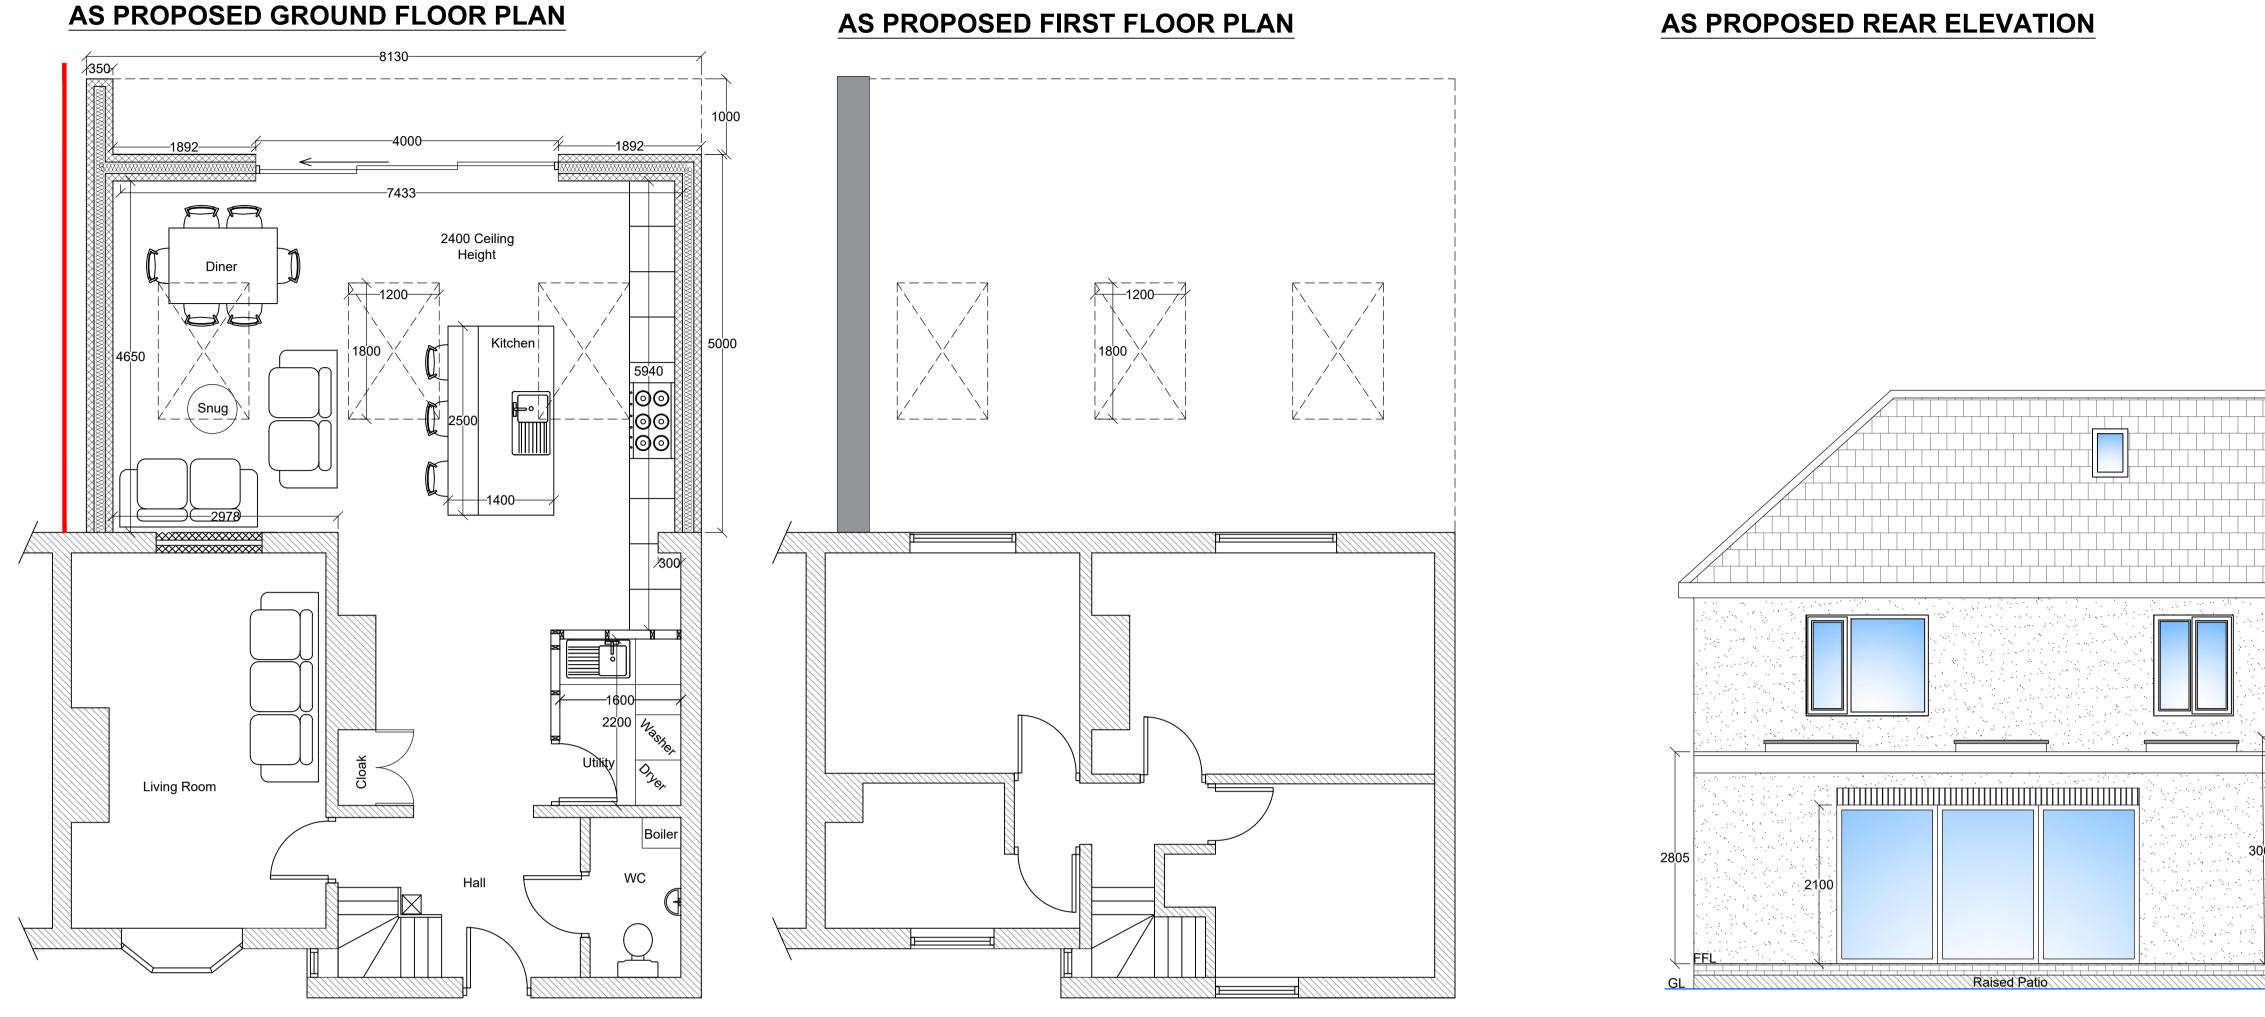

### **PROPOSED MATERIALS KEY:**

- 1 PVCu French Doors
- 2 PVCu Roof Lanter
- 3 New through-colour "K-Rend" render (Off-white).
- (4) Fiberglass Roof Covering
- **(5)** New Zinc Fascia and soffit (Grey).
- 6 PVCu RWG's (black).