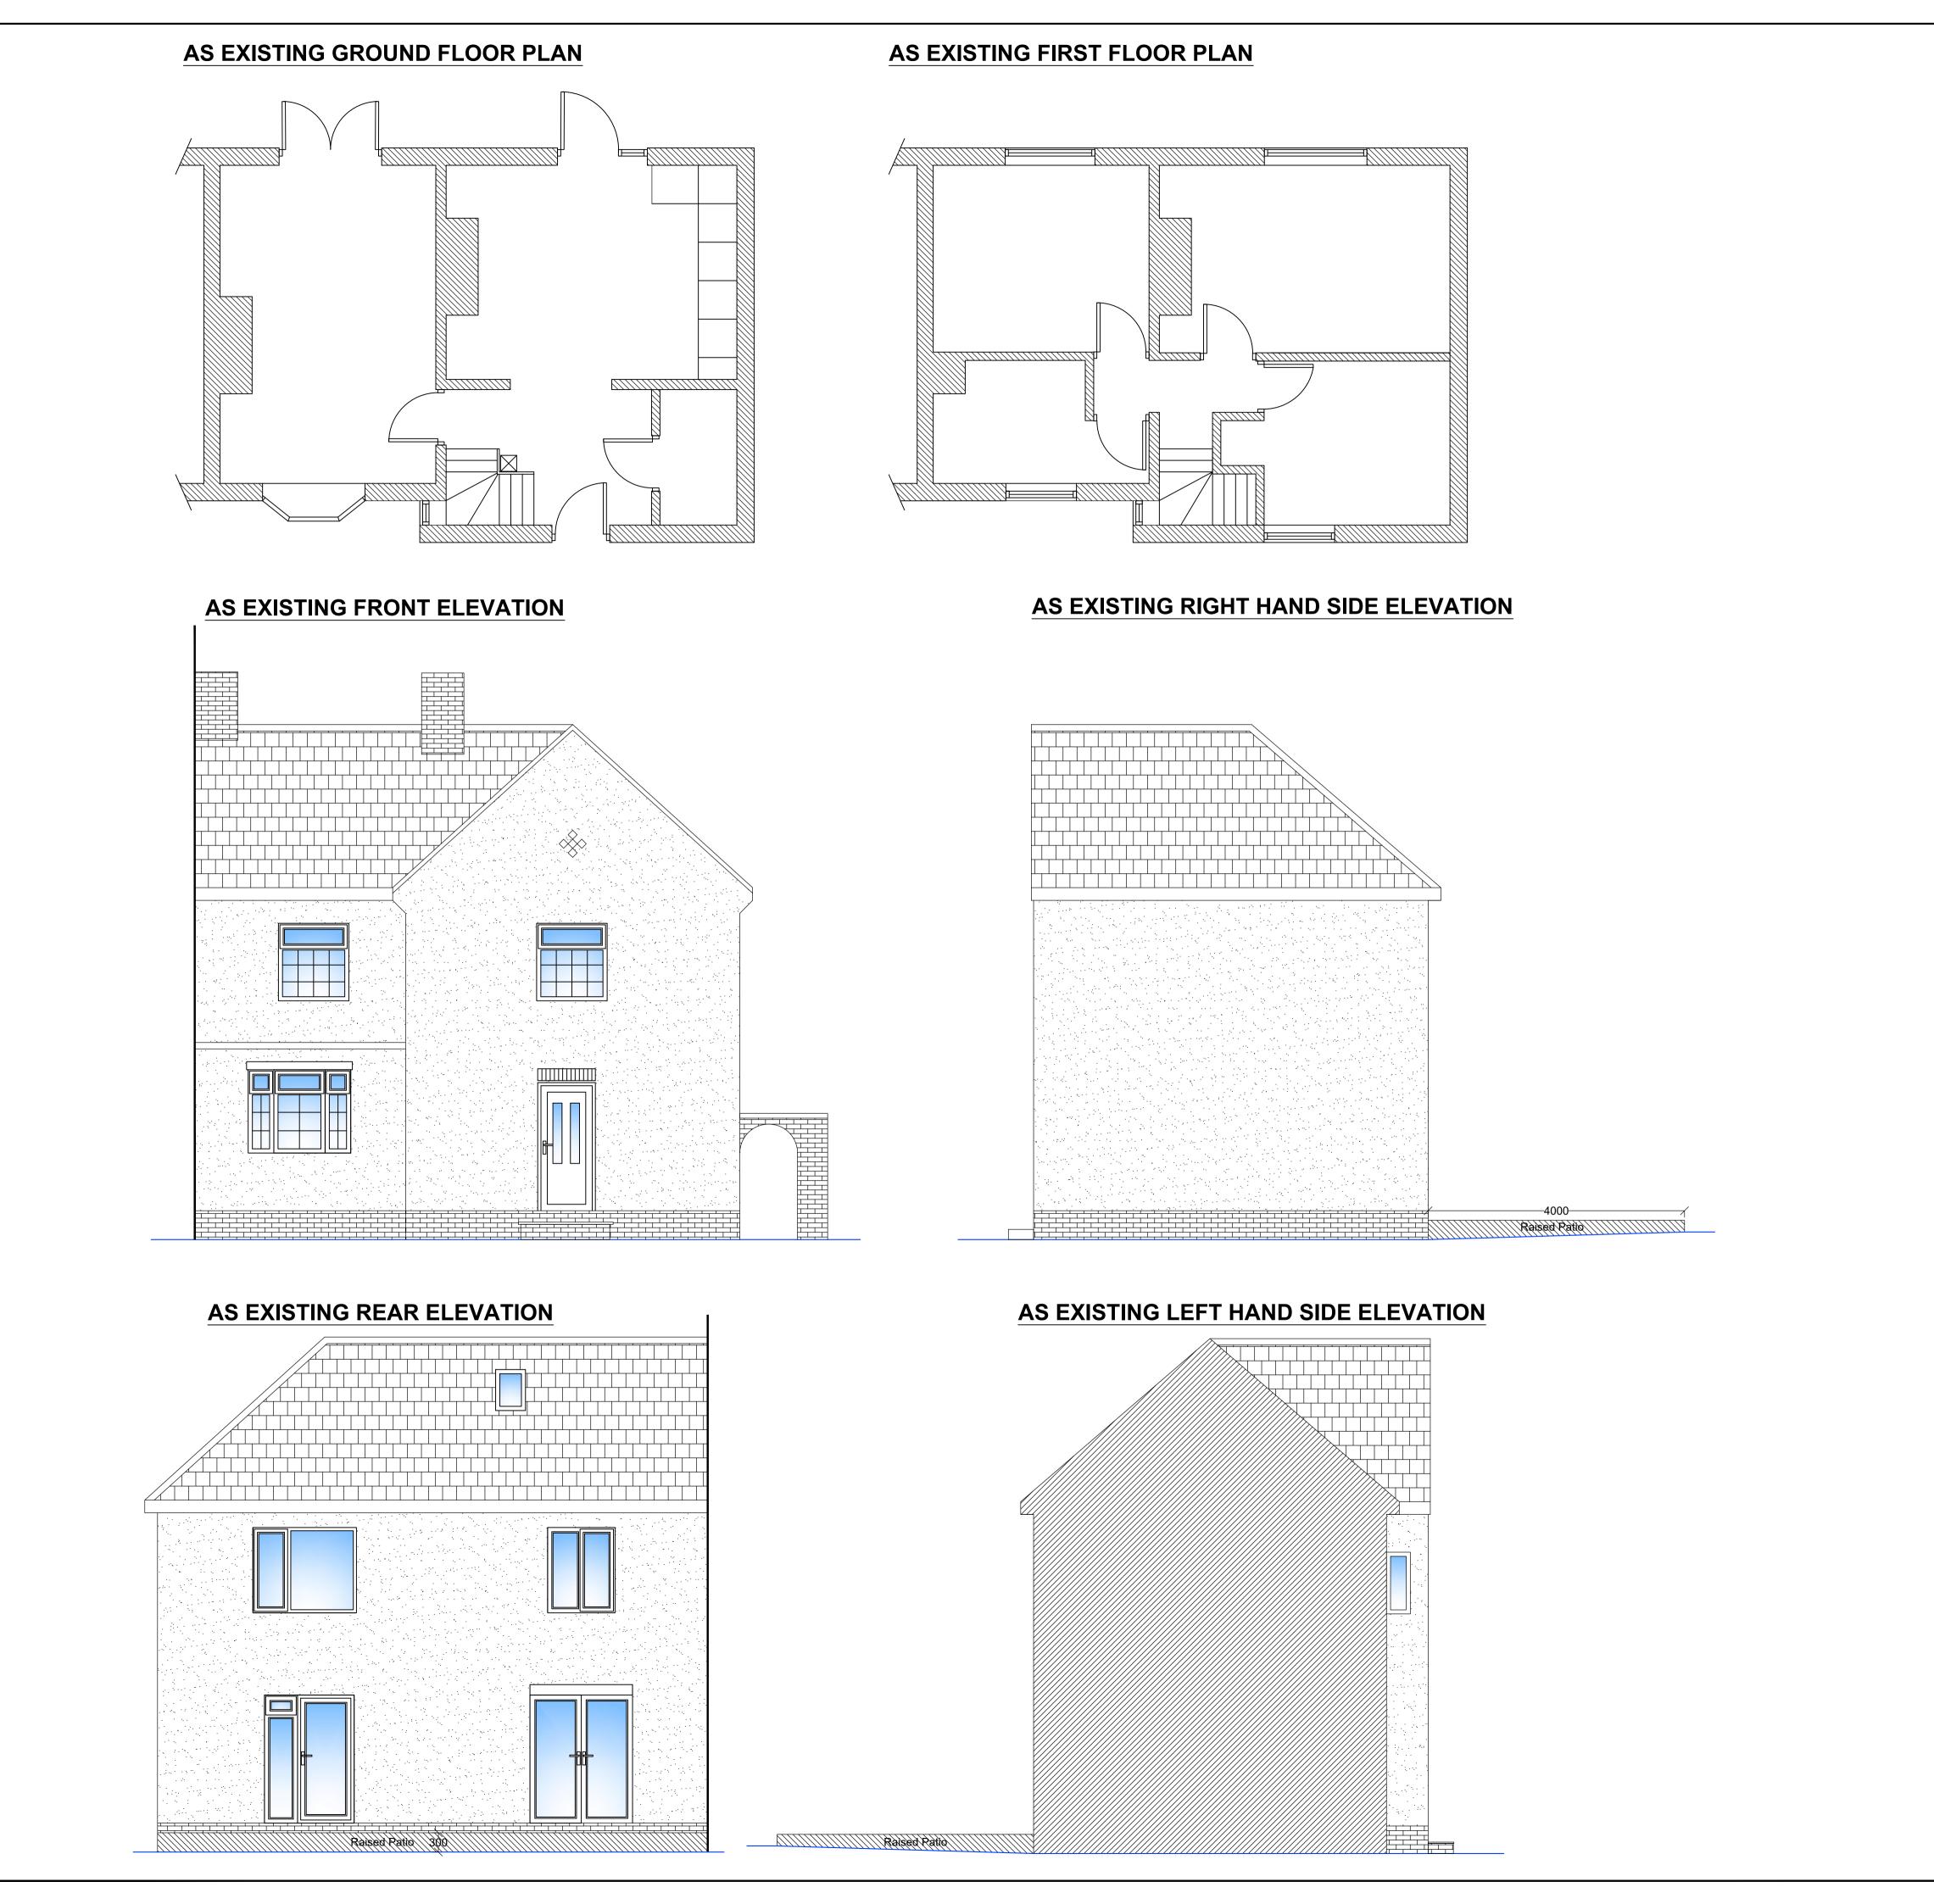

Contractor is to verify all dimensions and levels on site prior to site works commencement. Under no circumstances are any dimensions or levels to be scaled from this drawing number for the purpose of manufacturing components. Contractor to report any discrepancies to the Designer.

|  | REVISION      | DESCRIPTION |          |           |        | DATE     |
|--|---------------|-------------|----------|-----------|--------|----------|
|  | -             | DESIGN      |          |           |        | 17.02.23 |
|  | 1:50          |             |          | SIGNATURE | DATE   |          |
|  |               |             | DRAWN    | ВС        | FEB 23 |          |
|  | ORIGINAL SIZE |             | CHECKED  | BC        | FEB 23 |          |
|  |               | A I         | APPROVED |