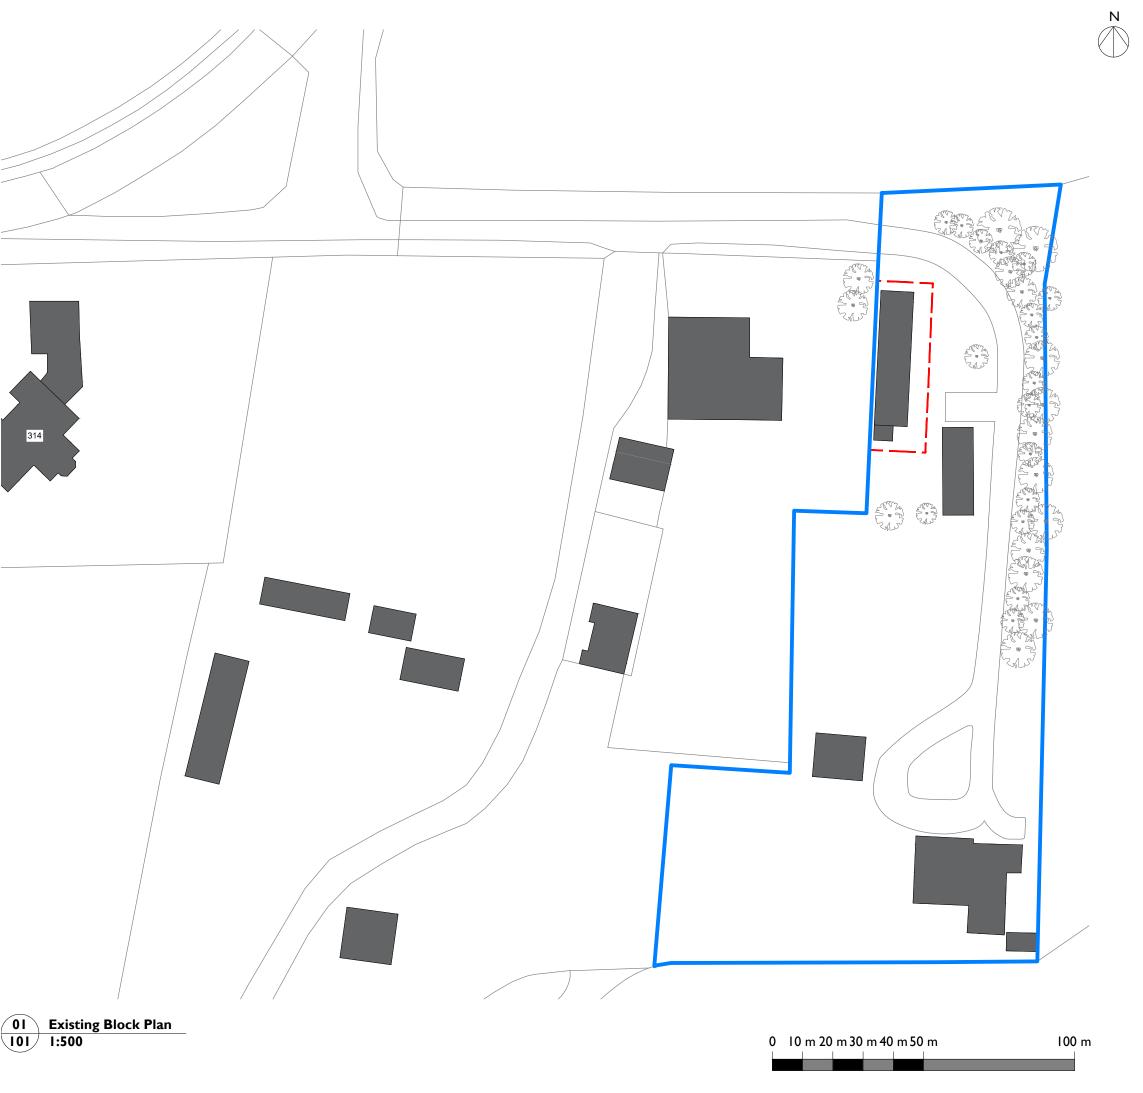

Notes: Application Site Other land owned by applicant not forming part of this application

## **PLANNING**

Client:

Mr & Mrs Shearer

Site Address:

Garden Cottage Harwich Road Little Clacton

Drawing Title:

Annexe - Existing Block Plan

| Scale:               | Date:<br>March 2023 |
|----------------------|---------------------|
| 1:500<br>Project No: | Drawing No:         |
| 1002                 | 101                 |