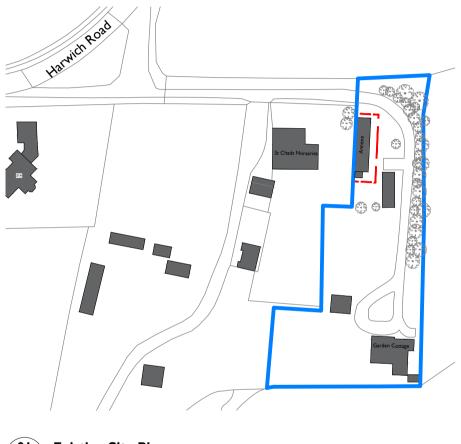

**Existing Site Plan** 100/ 1:1250

0 10 m 20 m 30 m 40 m 50 m 100 m

Notes: Application Site Other land owned by applicant not forming part of this application

## **PLANNING**

Client: Mr & Mrs Shearer

1002

Site Address: Garden Cottage Harwich Road

Little Clacton

Drawing Title:

Annexe - Existing Site Plan

Scale: Date: 1:1250 March 2023 Project No: Drawing No: 100