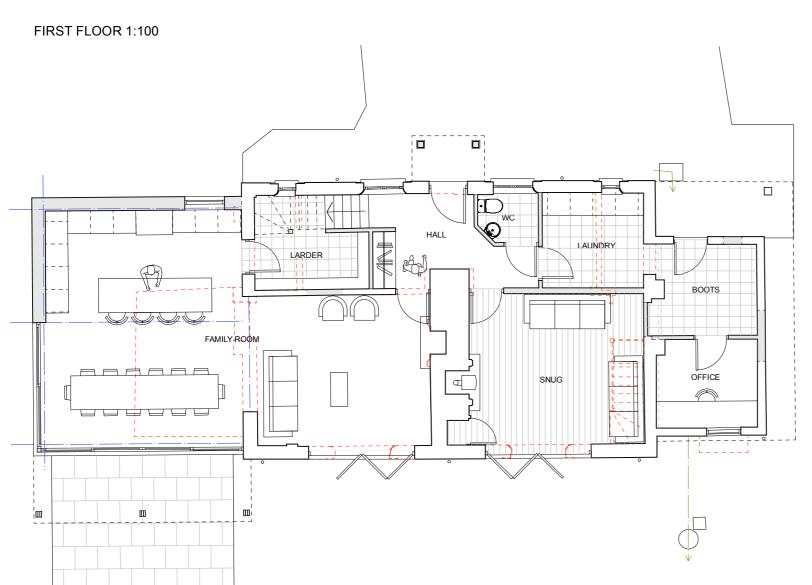

| CLIENT<br>Mr + Mrs M                                       | AWTUS                       | A3                                         |
|------------------------------------------------------------|-----------------------------|--------------------------------------------|
| PROJECT<br>OGBEARE<br>North Tame<br>Holsworthy<br>EX22 6SE | FARM COTTAG<br>rton         | E                                          |
| DRAWING TITLE<br>EXTENSIO<br>Proposed F                    | N + ALTERATIO<br>loor Plans | NS                                         |
| SCALE<br>1:100                                             | DATE<br>April 2023          | STAGE<br>Planning                          |
| JOB AND DRAWIN<br>0556 - 02                                | IG NUMBER                   | REVISION                                   |
|                                                            | IILL SHEBBEAR               | ECTS LTD<br>DEVON EX21 5QY<br>01409 281362 |