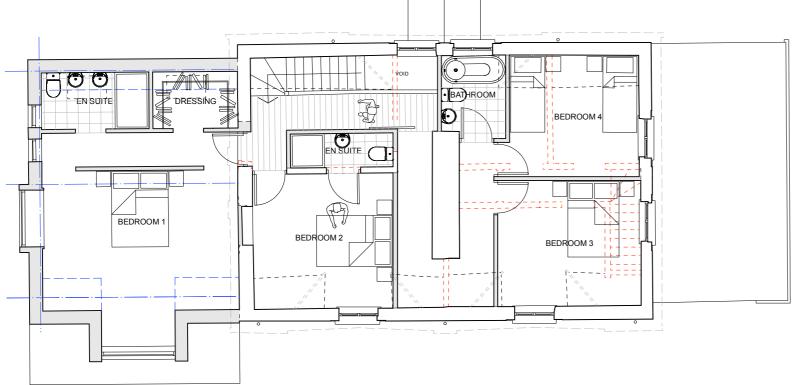

| CLIENT<br>Mr + Mrs M                                       | AWTUS                       | A3                                         |
|------------------------------------------------------------|-----------------------------|--------------------------------------------|
| PROJECT<br>OGBEARE<br>North Tame<br>Holsworthy<br>EX22 6SE | FARM COTTAG<br>rton         | E                                          |
| DRAWING TITLE<br>EXTENSIO<br>Proposed F                    | N + ALTERATIO<br>loor Plans | NS                                         |
| SCALE<br>1:100                                             | DATE<br>April 2023          | STAGE<br>Planning                          |
| JOB AND DRAWIN<br>0556 - 02                                | IG NUMBER                   | REVISION                                   |
|                                                            | IILL SHEBBEAR               | ECTS LTD<br>DEVON EX21 5QY<br>01409 281362 |