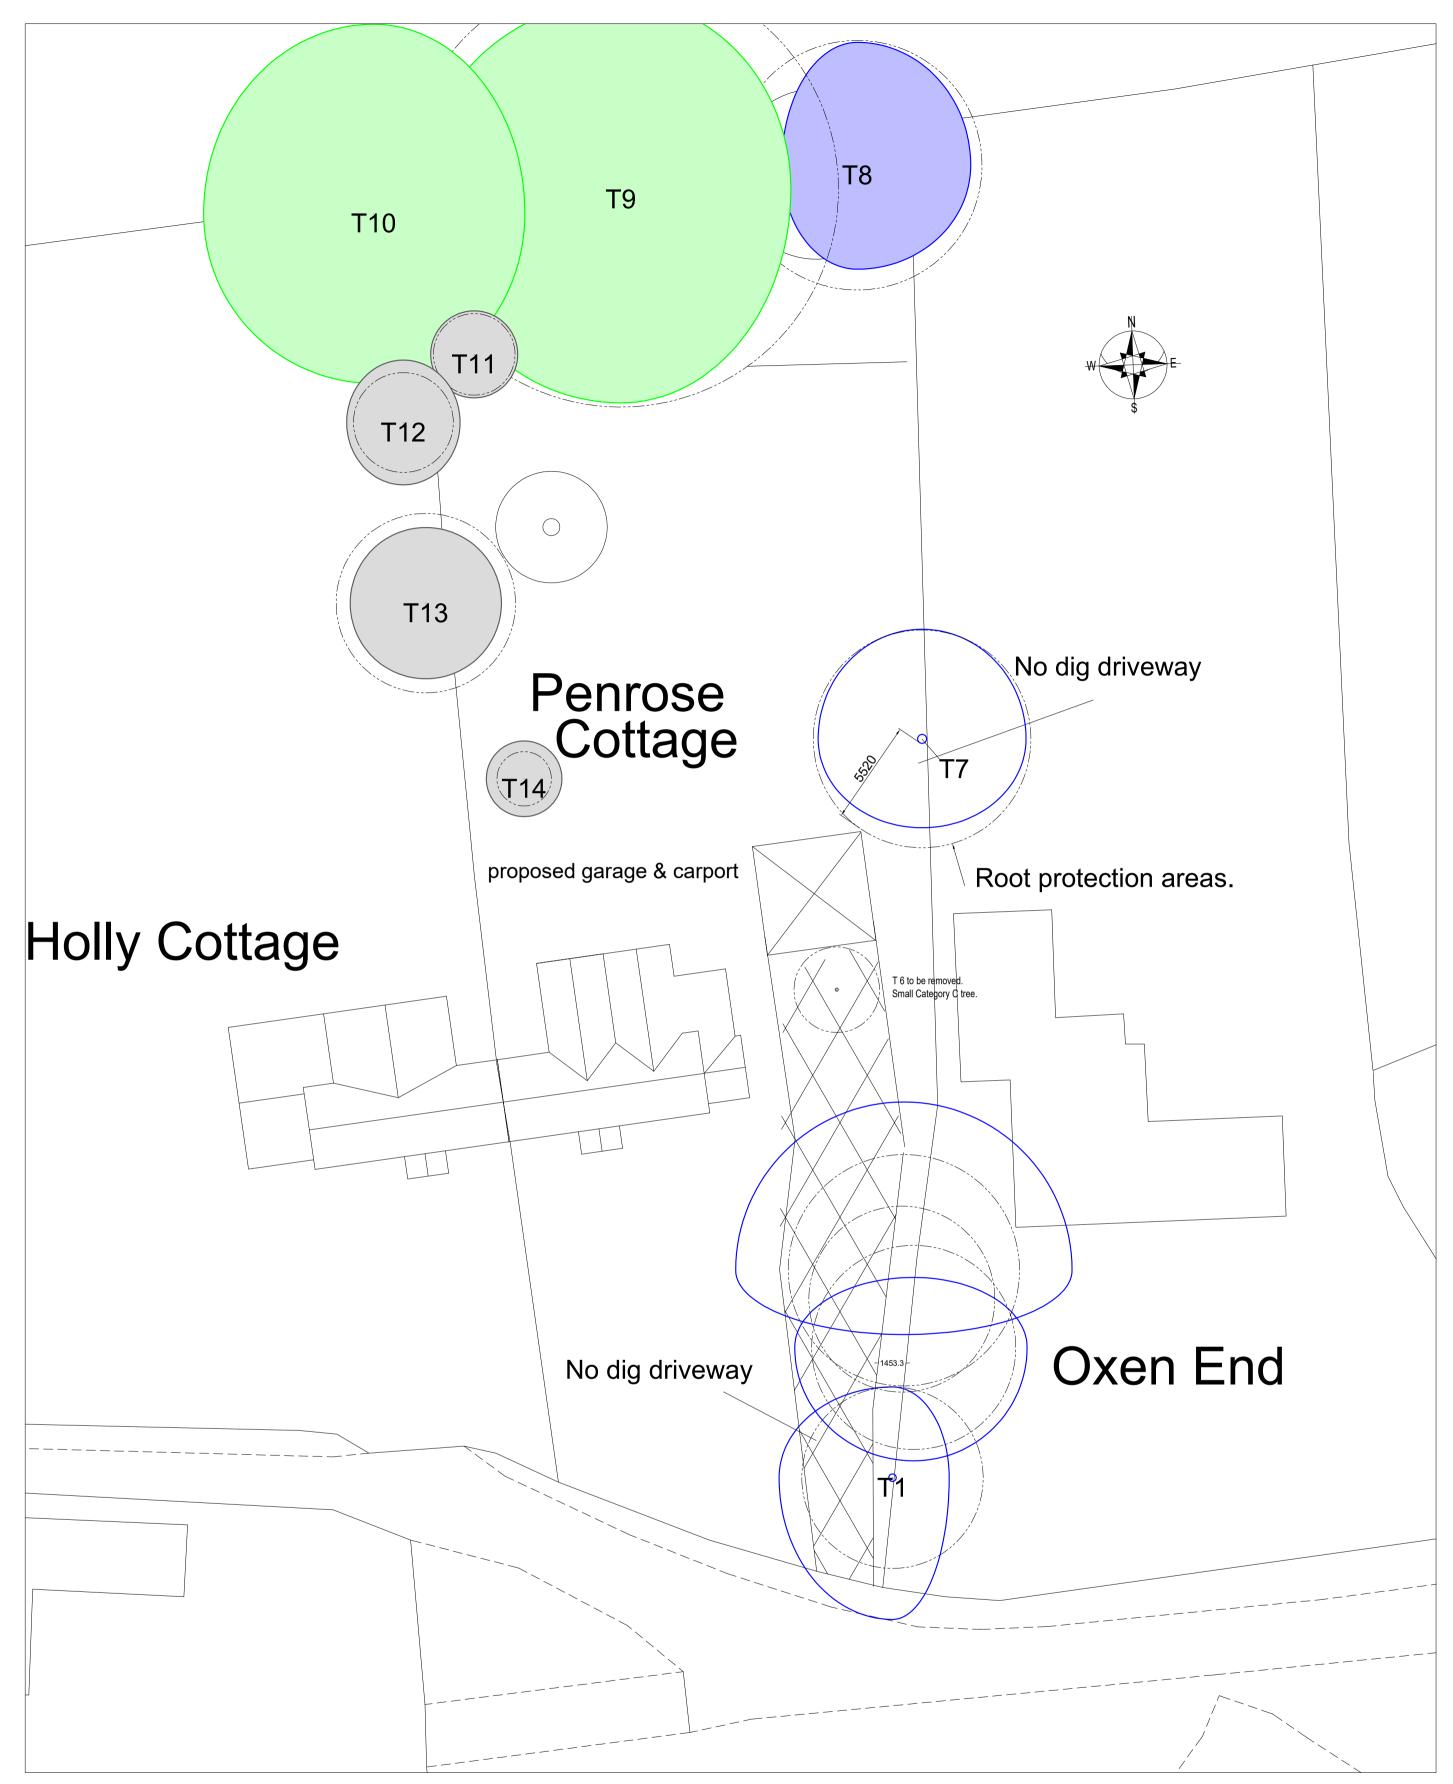

Through Access to maintain 500mm Distance from boundary and be minimum 3000mm Wide. Garage/ carport slab to be laid where illustrated. Scaled plan of garage/ carport on seperate drawing. No dig driveway 5 meters before and after centre of marked tree in order to protect roots.

0 5 10 15 20

| P.H.D. ASSOCIATES                                                                                        | <sup>Project</sup> Penrose Cottage                                        | Date 14-04-2023                  |
|----------------------------------------------------------------------------------------------------------|---------------------------------------------------------------------------|----------------------------------|
| WATER LANE                                                                                               | Patmore Heath<br>SG11 2LT                                                 | Drawn By<br>AHD/SHD              |
| STANSTED, ESSEX<br>CM24 8BJ<br>TEL: 01279 817342<br>FAX: 01279 647086<br>EMAIL: INFO@PHDASSOCIATES.CO.UK | <sup>Drowing</sup><br>Site Plan As Proposed<br>Garage & Carport Relocated | Scale 1-500 @ A2                 |
|                                                                                                          |                                                                           | Drawing Number<br>20-23 PL 301 D |