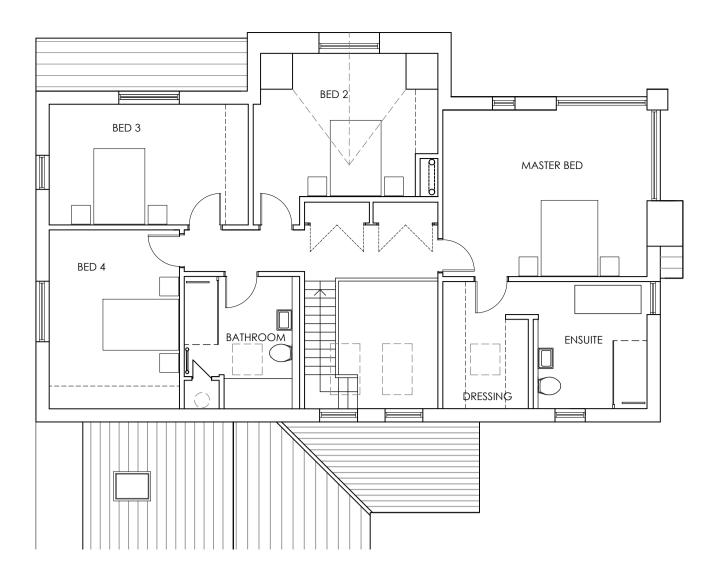

### FIRST FLOOR PLAN





### NORTH ELEVATION



## NORTH ELEVATION WITHIN COURTYARD



# **EAST ELEVATION**



## SOUTH ELEVATION



WALLS:

DOORS:

-+115.00

-+115.00

ROOF: NATURAL GREY SLATES

POWDER COATED FASCIAS IN RAL 7043 **INSET PV PANELS** 

THIS DRAWING TOGETHER WITH THE DESIGN IS

FIGURED DIMENSIONS SHOULD BE FOLLOWED AND SCALED DIMENSIONS SHOULD BE CHECKED

ANY DISCREPANCY MUST BE REPORTED TO THE

ARCHITECT IMMEDIATELY AND PRIOR TO

COPYRIGHT OF THE ARCHITECT.

WITH THE ARCHITECT.

A 25.03.21 - Planning application B 27.03.23 - Planning application

PROCEEDING.

REVISONS

VELUX ROOFLIGHTS

NATURAL STONE FACING WHITE SMOOTH RENDER - K-REND OR SIMILAR

COMPOSITE ALUMINIUM / TIMBER

POWDER COATED GARAGE DOOR

WINDOWS: SLIMLINE UPVC FRAMES

HEADS AND CILLS: NATURAL STONE

RAINW