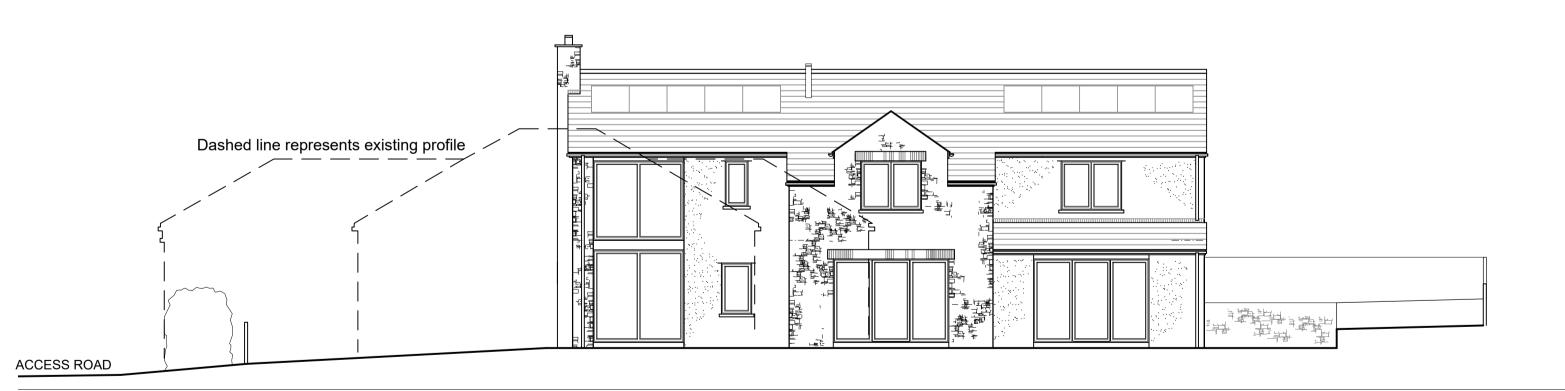

### FIRST FLOOR PLAN





### NORTH ELEVATION



## NORTH ELEVATION WITHIN COURTYARD



# **EAST ELEVATION**



## SOUTH ELEVATION



WALLS:

DOORS:

-+115.00

-+115.00

ROOF: NATURAL GREY SLATES

POWDER COATED FASCIAS IN RAL 7043 **INSET PV PANELS** 

THIS DRAWING TOGETHER WITH THE DESIGN IS

FIGURED DIMENSIONS SHOULD BE FOLLOWED AND SCALED DIMENSIONS SHOULD BE CHECKED

ANY DISCREPANCY MUST BE REPORTED TO THE

ARCHITECT IMMEDIATELY AND PRIOR TO

COPYRIGHT OF THE ARCHITECT.

WITH THE ARCHITECT.

A 25.03.21 - Planning application B 27.03.23 - Planning application

PROCEEDING.

REVISONS

VELUX ROOFLIGHTS

NATURAL STONE FACING WHITE SMOOTH RENDER - K-REND OR SIMILAR

COMPOSITE ALUMINIUM / TIMBER

POWDER COATED GARAGE DOOR

WINDOWS: SLIMLINE UPVC FRAMES

HEADS AND CILLS: NATURAL STONE

RAINWATER GOODS: POWDER COATED ALUMINIUM IN BLACK

HARDSTANDING: STONE FLAGGED PATHS AND PATIO TARMAC ACCESS DRIVE

I