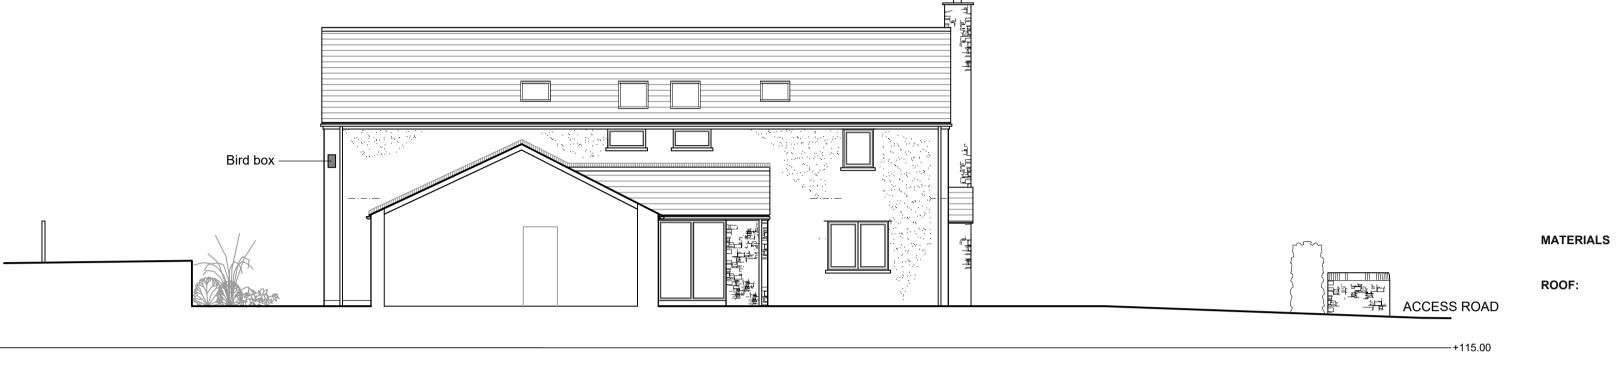

## SOUTH ELEVATION

WALLS:

DOORS:

-+115.00

-+115.00

ROOF: NATURAL GREY SLATES

POWDER COATED FASCIAS IN RAL 7043 **INSET PV PANELS** 

THIS DRAWING TOGETHER WITH THE DESIGN IS

INSTALLATION OF BAT BOX

Bat boxes offer a variety of roost type options (different aspects, facing different habitats) for several species of bats. Appropriate bat box type to be installed where indicated.