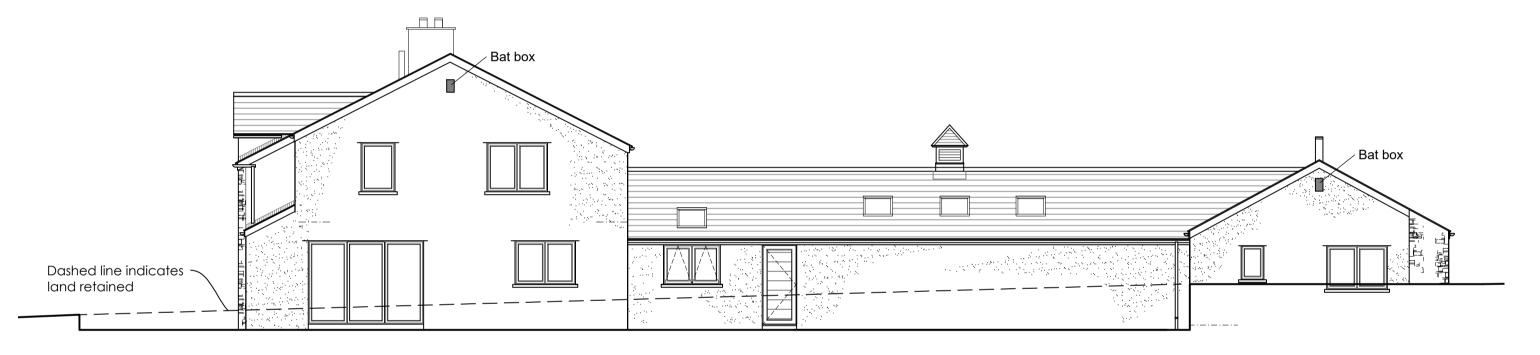

### NORTH ELEVATION

INSTALLATION OF BAT BOX

Bat boxes offer a variety of roost type options (different aspects, facing different habitats) for several species of bats. Appropriate bat box type to be installed where indicated.