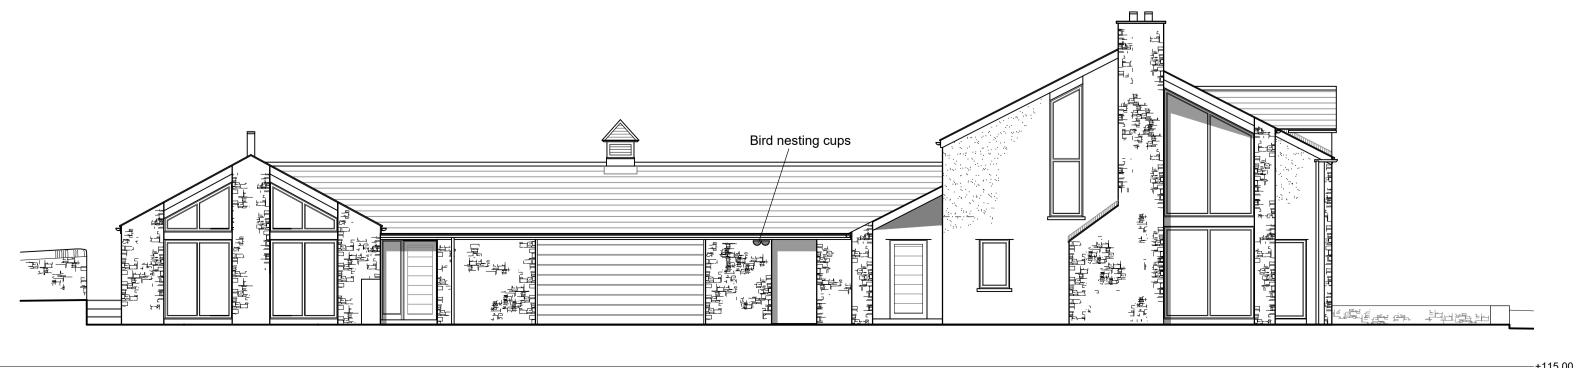

## SOUTH ELEVATION

WALLS:

DOORS:

-+115.00

-+115.00

ROOF: NATURAL GREY SLATES

POWDER COATED FASCIAS IN RAL 7043 **INSET PV PANELS** 

THIS DRAWING TOGETHER WITH THE DESIGN IS

RAINWATER GOODS: POWDER COATED ALUMINIUM IN BLACK

HARDSTANDING: STONE FLAGGED PATHS AND PATIO TARMAC ACCESS DRIVE

INSTALLATION OF BIRD BOX

External nest boxes can be fitted to the outside of buildings and on trees. These should be at least 15mm thick and waterproof with the base of the box a minimum of 125mm below the entrance hole. They should be positioned between 2 and 4 m above ground level, with a clear line of sight and flight path to the hole. Where possible these should ideally be north to east facing to avoid the direct midday sunlight and prevailing winds.