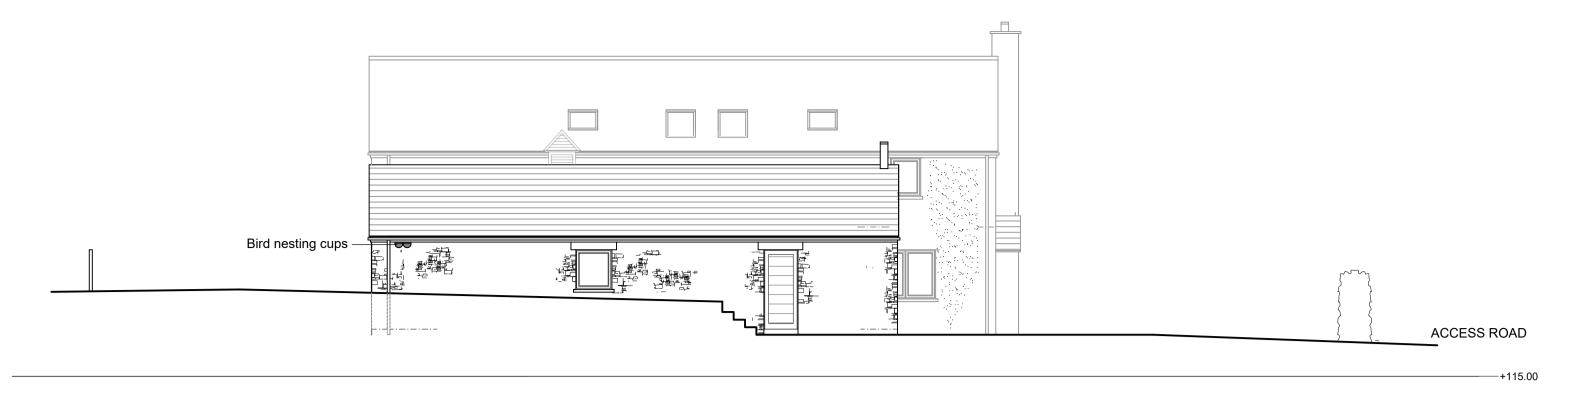

### NORTH ELEVATION

RAINWATER GOODS: POWDER COATED ALUMINIUM IN BLACK

HARDSTANDING: STONE FLAGGED PATHS AND PATIO TARMAC ACCESS DRIVE

INSTALLATION OF BIRD BOX

External nest boxes can be fitted to the outside of buildings and on trees. These should be at least 15mm thick and waterproof with the base of the box a minimum of 125mm below the entrance hole. They should be positioned between 2 and 4 m above ground level, with a clear line of sight and flight path to the hole. Where possible these should ideally be north to east facing to avoid the direct midday sunlight and prevailing winds.